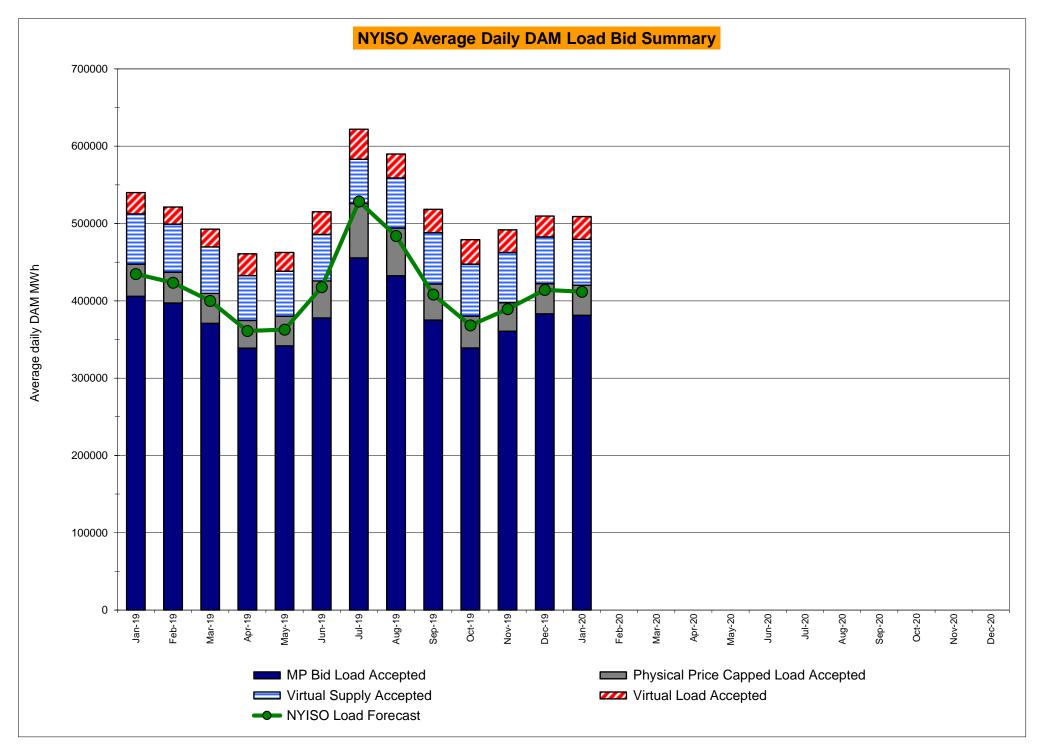

| 8.40 |

#### NYISO In City Energy Mitigation - AMP (NYC Zone) 2019 - 2020 Percentage of committed unit-hours mitigated









## NYISO LBMP ZONES



Market Mitigation and Analysis Prepared: 2/7/2020 11:44 AM

#### **Billing Codes for Chart C**

| Chart - C Category Name                   | <b>Billing Code</b> | Billing Category Name                                                              |
|-------------------------------------------|---------------------|------------------------------------------------------------------------------------|
| Bid Production Cost Guarantee Balancing   | 81203               | Balancing NYISO Bid Production Cost Guarantee - Internal Units                     |
| Bid Production Cost Guarantee Balancing   | 81204               | Balancing NYISO Bid Production Cost Guarantee - External Units                     |
| Bid Production Cost Guarantee Balancing   | 81205