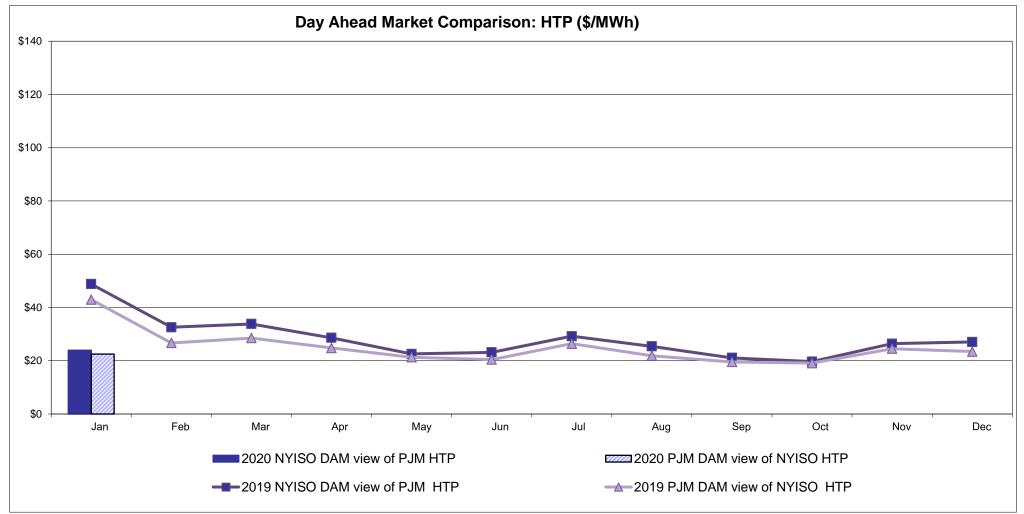

ine: Cross Sound Cable (New England)**





#### Note:

ISO-NE Forecast is an advisory posting @ 18:00 day before.

The DAM and R/T prices at the Shorham 13899 interface are used for ISO-NE.

The DAM and R/T prices at the CSC interface are used for NYISO.

#### **External Controllable Line: Northport - Norwalk (New England)**





Note:

ISO-NE Forecast is an advisory posting @ 18:00 day before.

The DAM and R/T prices at the Northport 138 interface are used for ISO-NE.

The DAM and R/T prices at the 1385 interface are used for NYISO.

#### **External Controllable Line: Neptune (PJM)**





#### **External Comparison Hydro-Quebec**





Note:

Hydro-Quebec Prices are unavailable.

#### **External Controllable Line: Linden VFT (PJM)**





#### **External Controllable Line: Hudson (PJM)**





#### **NYISO Real Time Price Correction Statistics**

|                                                                                                                                                                                                                                                                                                                                                                                                                                          | <u> </u>                                                                                                                                                                                              |                                                                                          |