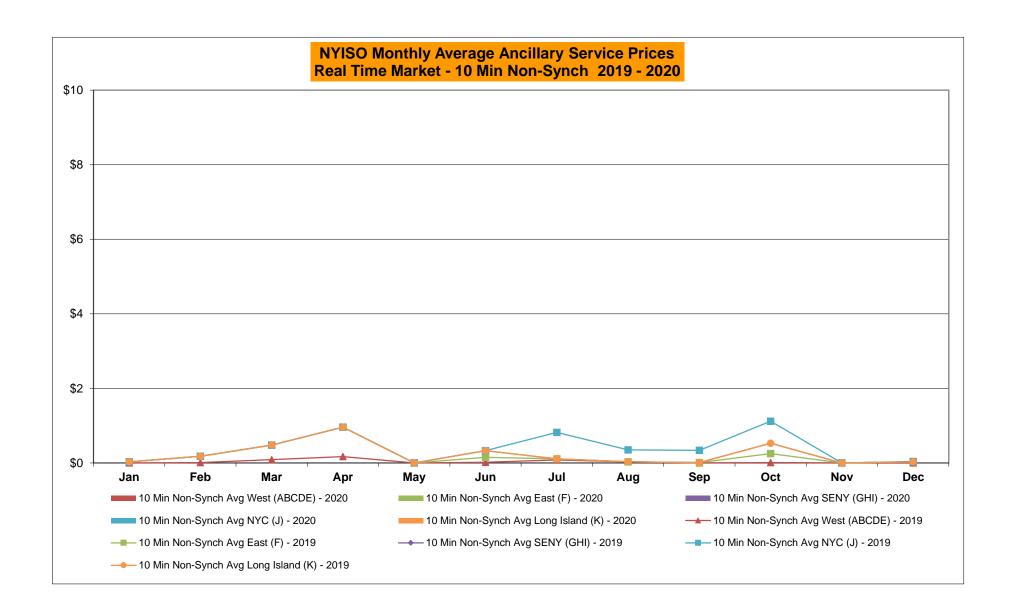

### NYISO Average Cost/MWh (Energy and Ancillary Services) \* from the LBMP Customer point of view

| 2020                            | <u>January</u> | <u>February</u> | <u>March</u> | <u>April</u> | <u>May</u> | <u>June</u> | <u>July</u> | <u>August</u> | September | October | November | <u>December</u> |
|---------------------------------|----------------|-----------------|--------------|--------------|------------|-------------|-------------|---------------|-----------|---------|----------|-----------------|
| LBMP                            | 24.77          |                 |              |              |            |             |             |               |           |         |          |                 |
| NTAC                            | 0.91           |                 |              |              |            |             |             |               |           |         |          |                 |
| Reserve                         | 0.46           |                 |              |              |            |             |             |               |           |         |          |                 |
| Regulation                      | 0.09           |                 |              |              |            |             |             |               |           |         |          |                 |
| NYISO Cost of Operations        | 0.68           |                 |              |              |            |             |             |               |           |         |          |                 |
| FERC Fee Recovery               | 0.08           |                 |              |              |            |             |             |               |           |         |          |                 |
| Uplift                          | (0.15)         |                 |              |              |            |             |             |               |           |         |          |                 |
| Uplift: Local Reliability Share | 0.07           |                 |              |              |            |             |             |               |           |         |          |                 |
| Uplift: Statewide Share         | (0.22)         |                 |              |              |            |             |             |               |           |         |          |                 |
| Voltage Support and Black Start | 0.44           |                 |              |              |            |             |             |               |           |         |          |                 |
| Avg Monthly Cost                | 27.29          |                 |              |              |            |             |             |               |           |         |          |                 |
| Avg YTD Cost                    | 27.29          |                 |              |              |            |             |             |               |           |         |          |                 |
| TSA \$ per NYC MWh              | 0.00           |                 |              |              |            |             |             |               |           |         |          |                 |
| 2019                            | January        | February        | March        | <u>April</u> | <u>May</u> | June        | <u>July</u> | August        | September | October | November | December        |
| LBMP                            | 50.93          | 33.51           | 34.91        | 28.01        | 23.10      | 24.43       | 33.18       | 27.83         | 22.22     | 20.84   | 27.39    | 29.52           |
| NTAC                            | 0.51           | 0.69            | 0.98         | 1.16         | 0.72       | 1.08        | 1.01        | 0.98          | 0.48      | 0.57    | 0.88     | 0.77            |
| Reserve                         | 0.54           | 0.51            | 0.55         | 0.63         | 0.63       | 0.50        | 0.44        | 0.49          | 0.50      | 0.62    | 0.50     | 0.44            |
| Regulation                      | 0.13           | 0.11            | 0.10         | 0.33         | 0.13       | 0.09        | 0.07        | 0.09          | 0.09      | 0.13    | 0.11     | 0.10            |
| NYISO Cost of Operations        | 0.68           | 0.68            | 0.69         | 0.69         | 0.68       | 0.69        | 0.70        | 0.70          | 0.69      | 0.67    | 0.67     | 0.67            |
| FERC Fee Recovery               | 0.08           | 0.09            | 0.09         | 0.10         | 0.10       | 0.08        | 0.06        | 0.07          | 0.09      | 0.09    | 0.09     | 0.08            |
| Uplift                          | (0.25)         | (0.44)          | (0.33)       | (0.15)       | 0.13       | 0.07        | (0.06)      | (0.20)        | (0.13)    | (0.09)  | (0.13)   | (0.19)          |
| Uplift: Local Reliability Share | 0.32           | 0.11            | 0.31         | 0.20         | 0.23       | 0.19        | 0.44        | 0.25          | 0.17      | 0.11    | 0.19     | 0.17            |
| Uplift: Statewide Share         | (0.57)         | (0.55)          | (0.64)       | (0.35)       | (0.11)     | (0.12)      | (0.50)      | (0.45)        | (0.30)    | (0.20)  | (0.31)   | (0.35)          |
| Voltage Support and Black Start | 0.37           | 0.37            | 0.38         | 0.38         | 0.38       | 0.38        | 0.38        | 0.38          | 0.38      | 0.37    | 0.37     | 0.36            |
| Avg Monthly Cost                | 52.99          | 35.51           | 37.38        | 31.16        | 25.88      | 27.32       | 35.78       | 30.33         | 24.32     | 23.21   | 29.89    | 31.76           |
| Avg YTD Cost                    | 52.99          | 44.93           | 42.54        | 40.12        | 37.57      | 35.76       | 35.75       | 34.96         | 33.88     | 32.94   | 32.69    | 32.59           |
| TSA \$ per NYC MWh              | 0.00           | 0.00            | 0.01         | 0.01         | 0.19       | 0.77        | 1.00        | 0.33          | 0.43      | 0.00    | 0.00     | 0.00            |