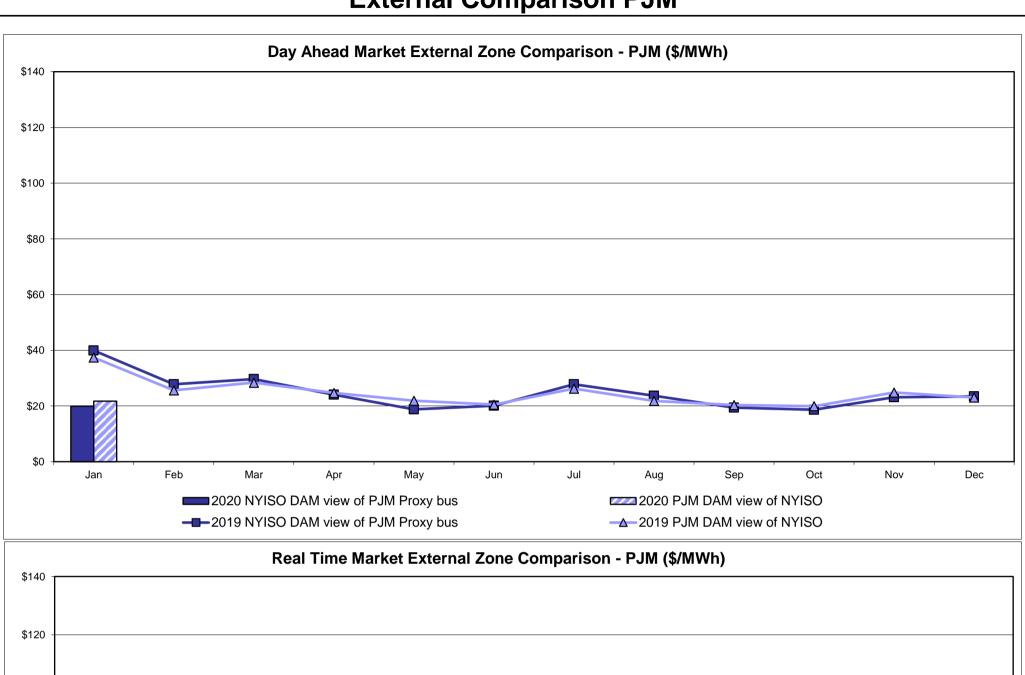

| 14.28<br>6.96<br>14.74<br>8.79        |
| Unweighted Price * Standard Deviation  RTC LBMP  Unweighted Price * Standard Deviation                | IESO  Zone O  15.24 5.53       | QUEBEC (Wheel)  Zone M  14.49 7.00                            | QUEBEC (Import/Export)  Zone M  14.41 6.97             | <b>Zone P</b> 19.95 6.20       | <b>ENGLAND Zone N</b> 25.60 8.55      | SOUND<br>CABLE<br>Controllable<br>Line<br>26.68<br>9.91                   | NORWALK<br>Controllable<br>Line<br>26.35<br>9.67 | 25.66<br>9.32                         | 23.99<br>7.23                         | Controllable<br>Line<br>23.91<br>7.18 | Controllable<br>Line<br>14.28<br>6.96 |

<sup>\*</sup> Straight LBMP averages

















### **External Comparison ISO-New England**





#### **External Comparison PJM**





#### **External Comparison Ontario IESO**





Notes: Exchange factor used for January 2020 was 0.764000305600122 to US

HOEP: Hourly Ontario Energy Price Pre-Dispatch: Projected Energy Price

#### **External Controllable Line: Cross Sound Cable (New England)**





#### Note:

ISO-NE Forecast is an advisory posting @ 18:00 day before.

The DAM and R/T prices at the Shorham 13899 interface are used for ISO-NE.

The DAM and R/T prices at the CSC interface are used for NYISO.

#### **External Controllable Line: Northport - Norwalk (New England)**





Note:

ISO-NE Forecast is an advisory posting @ 18:00 day before.

The DAM and R/T prices at the Northport 138 interface are used for ISO-NE.

The DAM and R/T prices at the 1385 interface are used for NYISO.

#### **External Controllable Li