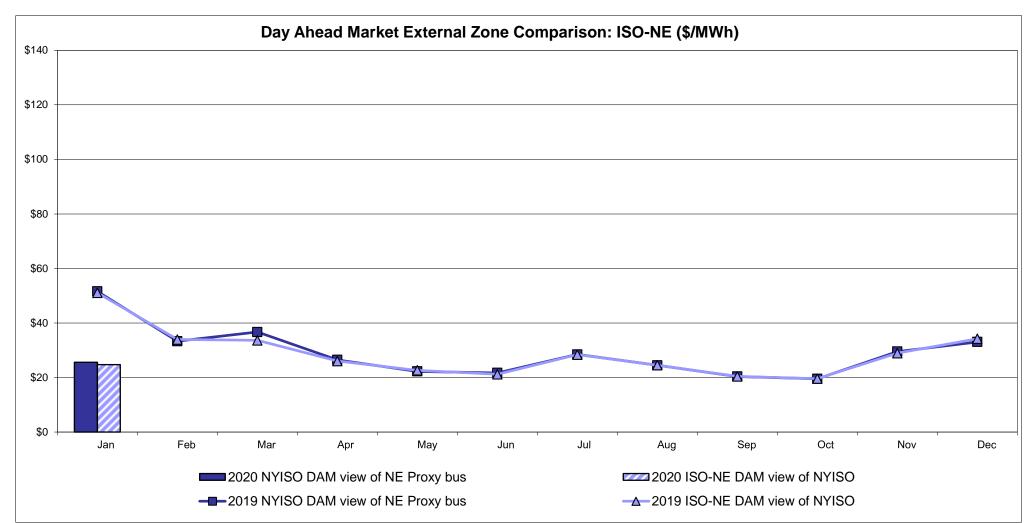

23.91<br>7.18<br>23.25<br>7.44        | 14.28<br>6.96<br>14.74<br>8.79        |
| Unweighted Price * Standard Deviation  RTC LBMP  Unweighted Price * Standard Deviation                | IESO  Zone O  15.24 5.53       | QUEBEC (Wheel)  Zone M  14.49 7.00                            | QUEBEC (Import/Export)  Zone M  14.41 6.97             | <b>Zone P</b> 19.95 6.20       | <b>ENGLAND Zone N</b> 25.60 8.55      | SOUND<br>CABLE<br>Controllable<br>Line<br>26.68<br>9.91                   | NORWALK<br>Controllable<br>Line<br>26.35<br>9.67 | 25.66<br>9.32                         | 23.99<br>7.23                         | Controllable<br>Line<br>23.91<br>7.18 | Controllable<br>Line<br>14.28<br>6.96 |

<sup>\*</sup> Straight LBMP averages

















### **External Comparison ISO-New England**





#### **External Comparison PJM**





#### **External Comparison Ontario IESO**





Notes: Exchange factor used for January 2020 was 0.764000305600122 to US

HOEP: Hourly Ontario Energy Price Pre-Dispatch: Projected Energy Price

#### **External Controllable Line: Cross Sound Cable (New England)**





#### Note:

ISO-NE Forecast is an advisory posting @ 18:00 day before.

The DAM and R/T prices at the Shorham 13899 interface are used for ISO-NE.

The DAM and R/T prices at the CSC interface are used for NYISO.

#### **External Controllable Line: Northport - Norwalk (New England)**





Note:

ISO-NE Forecast is an advisory posting @ 18:00 day before.

The DAM and R/T prices at the Northport 138 interface are used for ISO-NE.

The DAM and R/T prices at the 1385 interface are used for N