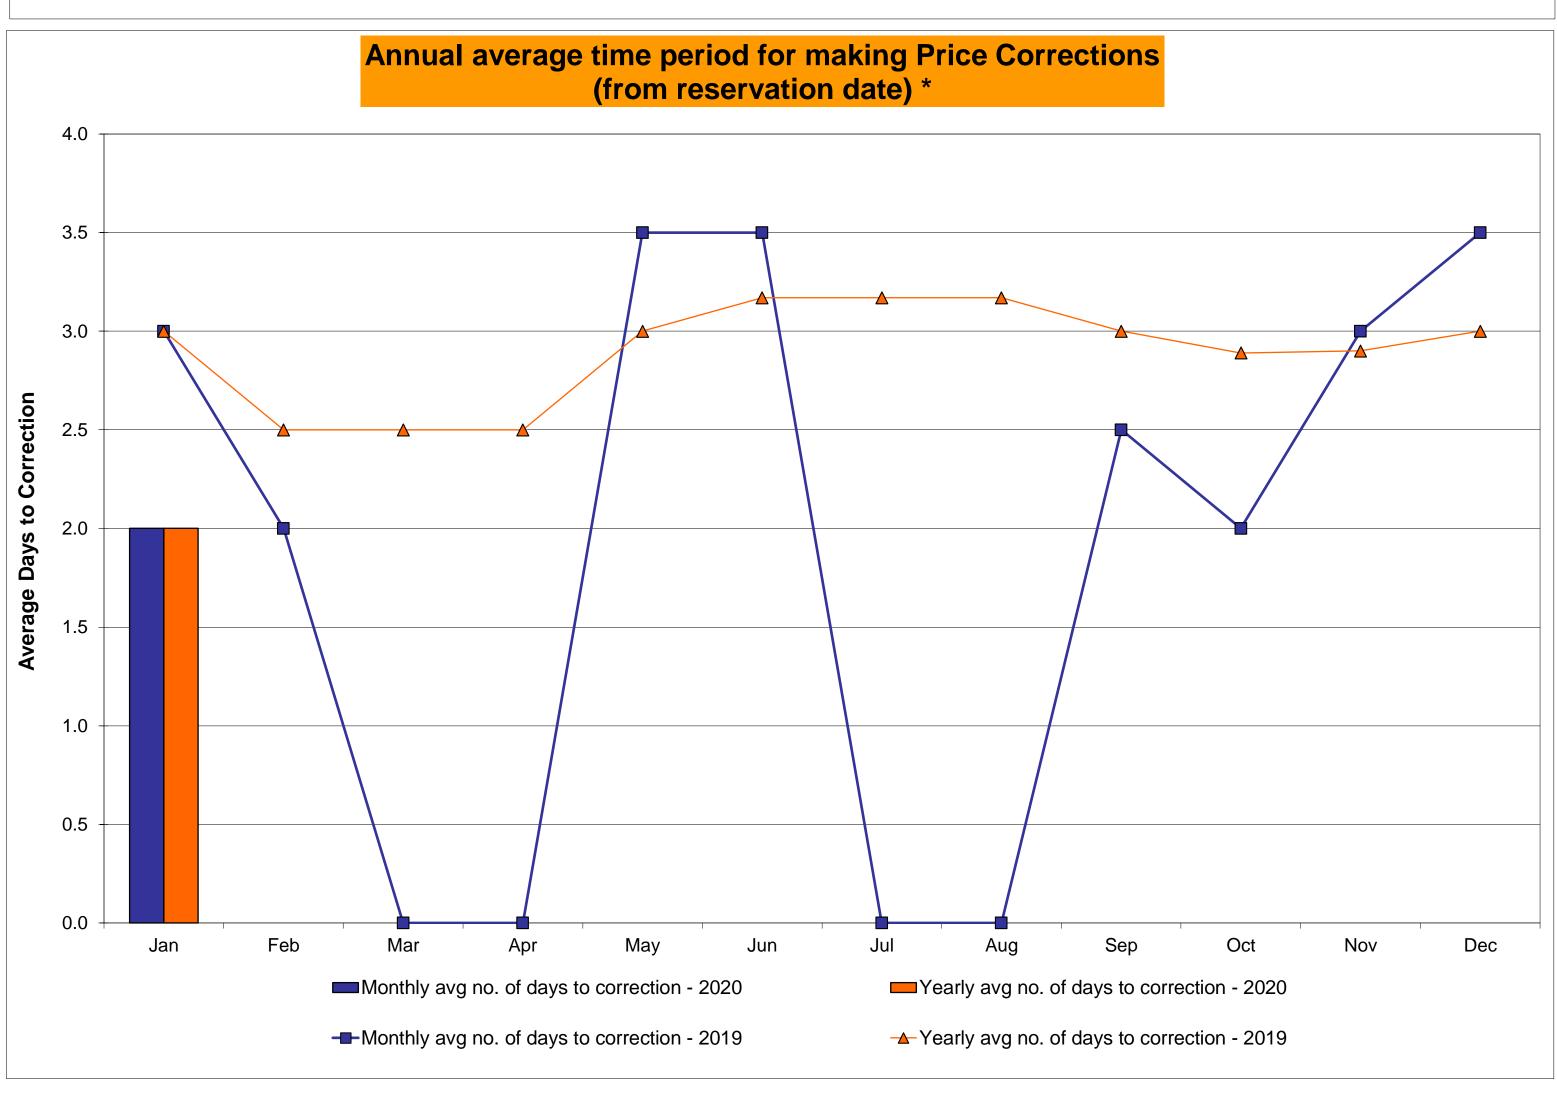

br>5<br>9,033<br>0.06%<br>0.02%<br>9<br>744<br>1.21%<br>1.02% | 2<br>720<br>0.28%<br>0.16%<br>7<br>8,863<br>0.08%<br>0.03%<br>12<br>720<br>1.67%<br>1.13% | 0<br>744<br>0.00%<br>0.14%<br>0<br>9,243<br>0.00%<br>0.03%<br>14<br>744<br>1.88%<br>1.24% | 0<br>744<br>0.00%<br>0.12%<br>0<br>9,048<br>0.00%<br>0.02%<br>12<br>744<br>1.61%<br>1.29% | 3<br>720<br>0.42%<br>0.15%<br>9<br>8,820<br>0.10%<br>0.03%<br>7<br>720<br>0.97%<br>1.25% | 1<br>744<br>0.13%<br>0.15%<br>3<br>9,087<br>0.03%<br>0.03%<br>19<br>744<br>2.55%<br>1.38% | 1 721 0.14% 0.15%  1 8,788 0.01% 0.03%  1 721 0.14% 1.27% 3.00 | 4<br>744<br>0.54%<br>0.18%<br>13<br>9,021<br>0.14%<br>0.04%<br>12<br>744<br>1.61%<br>1.30%<br>3.50 |  |

<sup>\*</sup>Calendar days from reservation date; for June 2018 forward, business days from market date









| WEST   |                  | Virtual L |                  |            |                  |               |                  |           |                  |            |                  |        |                  |           |                  |            |                                                  |
|--------|------------------|-----------|------------------|------------|------------------|---------------|------------------|-----------|------------------|------------|------------------|--------|------------------|-----------|------------------|------------|--------------------------------------------------|
| WEST   |                  |           | oad Bid          | Virtual Su | upply Bid        |               |                  | Virtual L | oad Bid          | Virtual