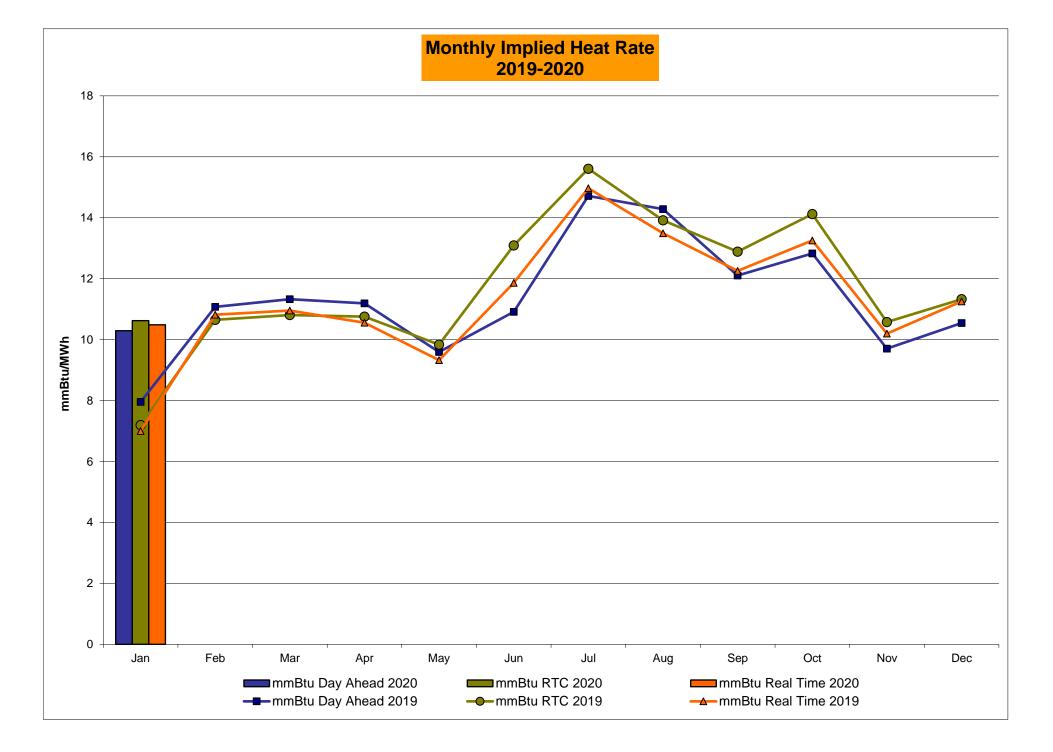

| 8.40 |

#### NYISO In City Energy Mitigation - AMP (NYC Zone) 2019 - 2020 Percentage of committed unit-hours mitigated









## NYISO LBMP ZONES



Market Mitigation and Analysis Prepared: 2/7/2020 11:44 AM

#### **Billing Codes for Chart C**

| Chart - C Category Name                   | <b>Billing Code</b> | Billing Category Name                                                              |
|-------------------------------------------|---------------------|------------------------------------------------------------------------------------|
| Bid Production Cost Guarantee Balancing   | 81203               | Balancing NYISO Bid Production Cost Guarantee - Internal Units                     |
| Bid Production Cost Guarantee Balancing   | 81204               | Balancing NYISO Bid Production Cost Guarantee - External Units                     |
| Bid Production Cost Guarantee Balancing   | 81205               |