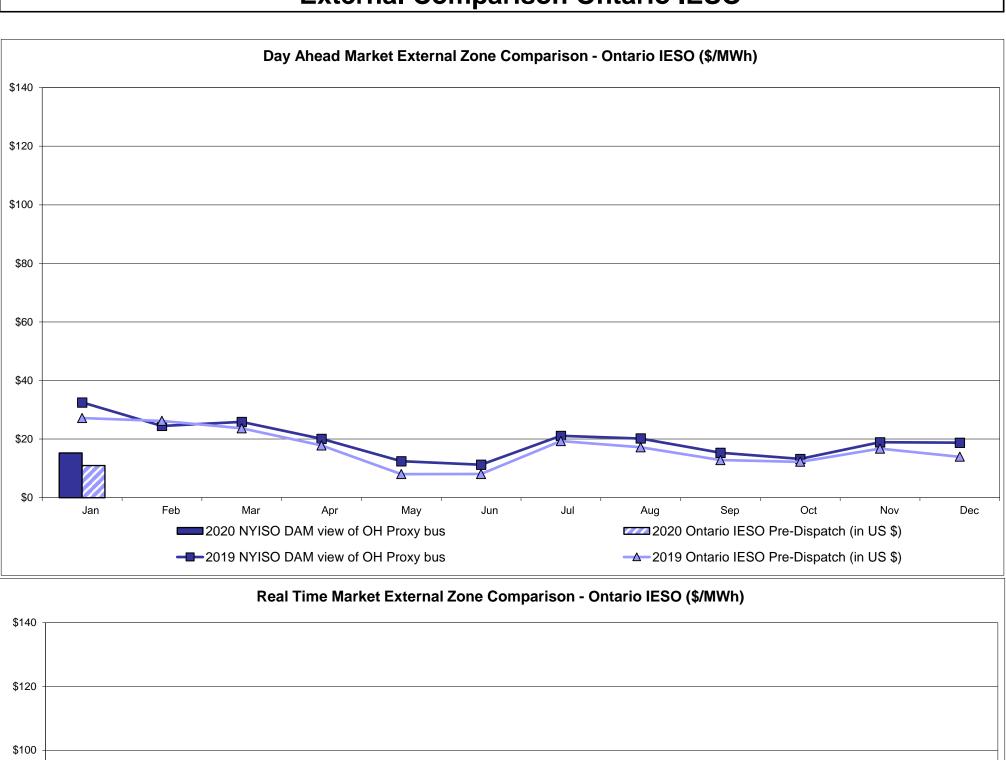

eighted Price * Standard Deviation  RTC LBMP  Unweighted Price * Standard Deviation                | IESO  Zone O  15.24 5.53       | QUEBEC (Wheel)  Zone M  14.49 7.00                            | QUEBEC (Import/Export)  Zone M  14.41 6.97             | <b>Zone P</b> 19.95 6.20       | <b>ENGLAND Zone N</b> 25.60 8.55      | SOUND<br>CABLE<br>Controllable<br>Line<br>26.68<br>9.91                   | NORWALK<br>Controllable<br>Line<br>26.35<br>9.67 | 25.66<br>9.32                         | 23.99<br>7.23                         | Controllable<br>Line<br>23.91<br>7.18 | Controllable<br>Line<br>14.28<br>6.96 |

<sup>\*</sup> Straight LBMP averages

















### **External Comparison ISO-New England**





#### **External Comparison PJM**





#### **External Comparison Ontario IESO**





Notes: Exchange factor used for January 2020 was 0.764000305600122 to US

HOEP: Hourly Ontario Energy Price Pre-Dispatch: Projected Energy Price

#### **External Controllable Line: Cross Sound Cable (New England)**





#### Note:

ISO-NE Forecast is an advisory posting @ 18:00 day before.

The DAM and R/T prices at the Shorham 13899 interface are used for ISO-NE.

The DAM and R/T prices at the CSC interface are used for NYISO.

#### **External Controllable Line: Northport - Norwalk (New England)**





Note:

ISO-NE Forecast is an advisory posting @ 18:00 day before.

The DAM and R/T prices at the Northport 138 interface are used for ISO-NE.

The DAM and R/T prices at the 1385 interface are used for NYISO.

#### **External Controllable Line: Neptune (PJM)**





#### **External Compar