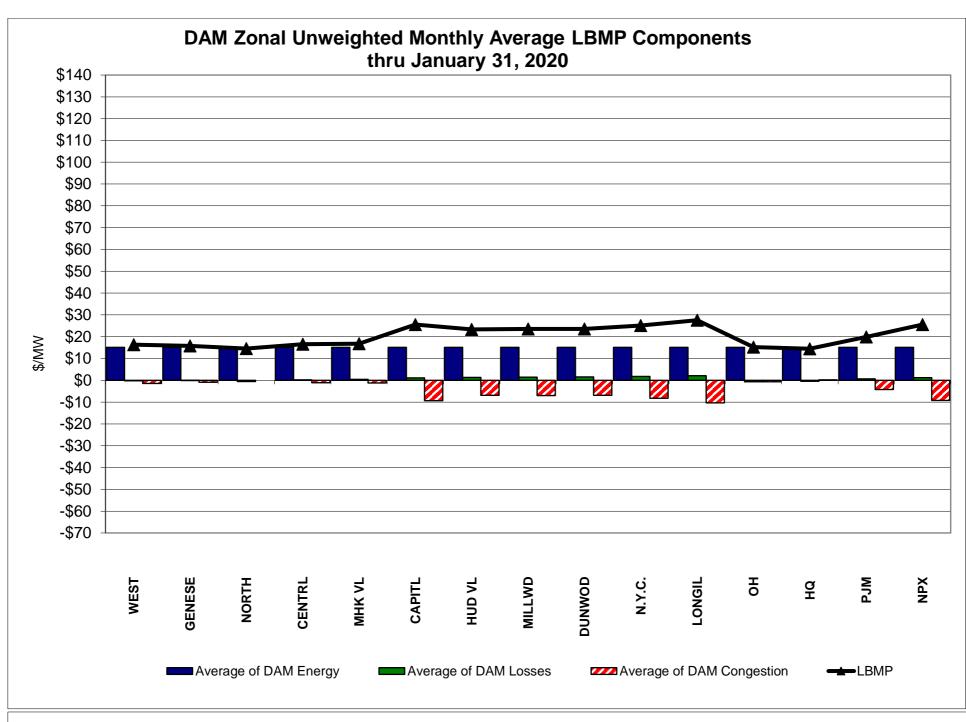

# Market Performance Highlights January 2020

- LBMP for January is \$24.77/MWh; lower than \$29.52/MWh in December 2019 and \$50.93/MWh in January 2019.
  - Day Ahead and Real Time Load Weighted LBMPs are lower compared to December.
- January 2020 average year-to-date monthly cost of \$27.29/MWh is a 49% decrease from \$52.99/MWh in January 2019.
- Average daily sendout is 423 GWh/day in January; lower than 427 GWh/day in December 2019 and 449 GWh/day in January 2019.
- Natural gas and distillate prices are lower compared to the previous month.
  - Natural Gas (Transco Z6 NY) was \$2.20/MMBtu, down from \$2.55/MMBtu in December.
  - Natural gas prices are down 64.1% year-over-year.
  - Jet Kerosene Gulf Coast was \$13.24/MMBtu, down from \$14.03/MMBtu in December.
  - Ultra Low Sulfur No.2 Diesel NY Harbor was \$13.33/MMBtu, down from \$14.21/MMBtu in December.
  - Distillate prices are up 0.4% year-over-year.
- Uplift per MWh is higher compared to the previous month.
  - Uplift (not including NYISO cost of operations) is (\$0.15)/MWh; higher than (\$0.19)/MWh in December.
    - Local Reliability Share is \$0.07/MWh, lower than \$0.17/MWh in December.
    - Statewide Share is (\$0.22)/MWh, higher than (\$0.35)/MWh in December.
  - TSA \$ per NYC MWh is \$0.00/MWh.
  - Total uplift costs (Schedule 1 components including NYISO Cost of Operations) are higher than December.