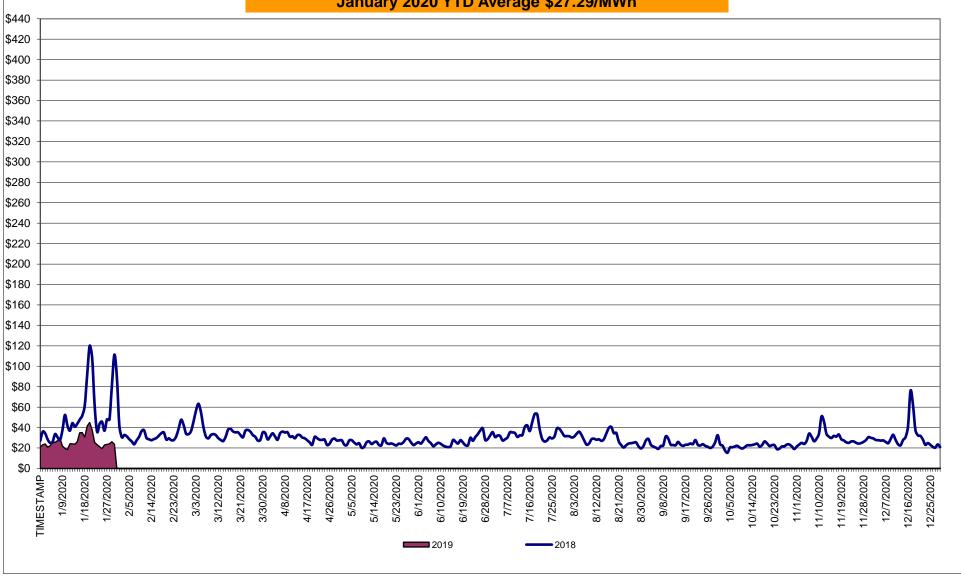

# Market Performance Highlights January 2020

- LBMP for January is \$24.77/MWh; lower than \$29.52/MWh in December 2019 and \$50.93/MWh in January 2019.
  - Day Ahead and Real Time Load Weighted LBMPs are lower compared to December.
- January 2020 average year-to-date monthly cost of \$27.29/MWh is a 49% decrease from \$52.99/MWh in January 2019.
- Average daily sendout is 423 GWh/day in January; lower than 427 GWh/day in December 2019 and 449 GWh/day in January 2019.
- Natural gas and distillate prices are lower compared to the previous month.
  - Natural Gas (Transco Z6 NY) was \$2.20/MMBtu, down from \$2.55/MMBtu in December.
  - Natural gas prices are down 64.1% year-over-year.
  - Jet Kerosene Gulf Coast was \$13.24/MMBtu, down from \$14.03/MMBtu in December.
  - Ultra Low Sulfur No.2 Diesel NY Harbor was \$13.33/MMBtu, down from \$14.21/MMBtu in December.
  - Distillate prices are up 0.4% year-over-year.
- Uplift per MWh is higher compared to the previous month.
  - Uplift (not including NYISO cost of operations) is (\$0.15)/MWh; higher than (\$0.19)/MWh in December.
    - Local Reliability Share is \$0.07/MWh, lower than \$0.17/MWh in December.
    - Statewide Share is (\$0.22)/MWh, higher than (\$0.35)/MWh in December.
  - TSA \$ per NYC MWh is \$0.00/MWh.
  - Total uplift costs (Schedule 1 components including NYISO Cost of Operations) are higher than December.

# Daily NYISO Average Cost/MWh (Energy & Ancillary Services)\* 2019 Annual Average \$32.59/MWh January 2019 YTD Average \$52.99/MWh January 2020 YTD Average \$27.29/MWh

<sup>\*</sup> Excludes ICAP payments.