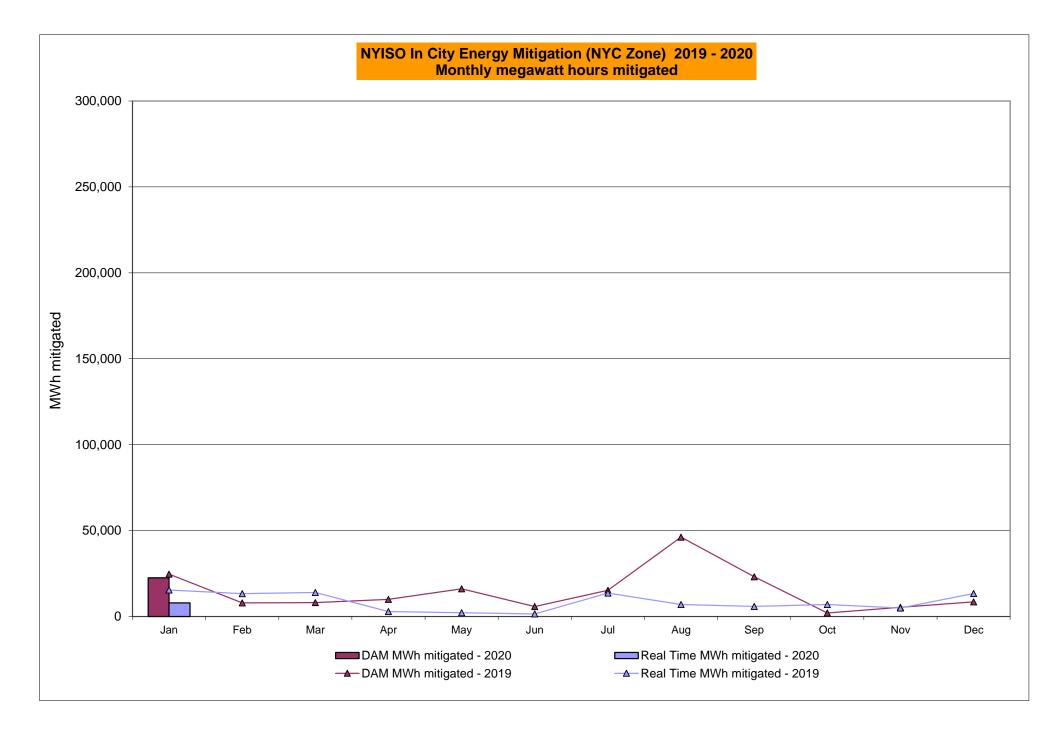

| 8.40 |

#### NYISO In City Energy Mitigation - AMP (NYC Zone) 2019 - 2020 Percentage of committed unit-hours mitigated









## NYISO LBMP ZONES



Market Mitigation and Analysis Prepared: 2/7/2020 11:44 AM

#### **Billing Codes for Chart C**

| Chart - C Category Name                   | <b>Billing Code</b> | Billing Category Name                                                              |
|-------------------------------------------|---------------------|------------------------------------------------------------------------------------|
| Bid Production Cost Guarantee Balancing   | 81203               | Balancing NYISO Bid Production Cost Guarantee - Internal Units                     |
| Bid Production Cost Guarantee Balancing   | 81204               | Balancing NYISO Bid Production Cost Guarantee - External Units                     |
| Bid Production Cost Guarantee Balancing   | 81205