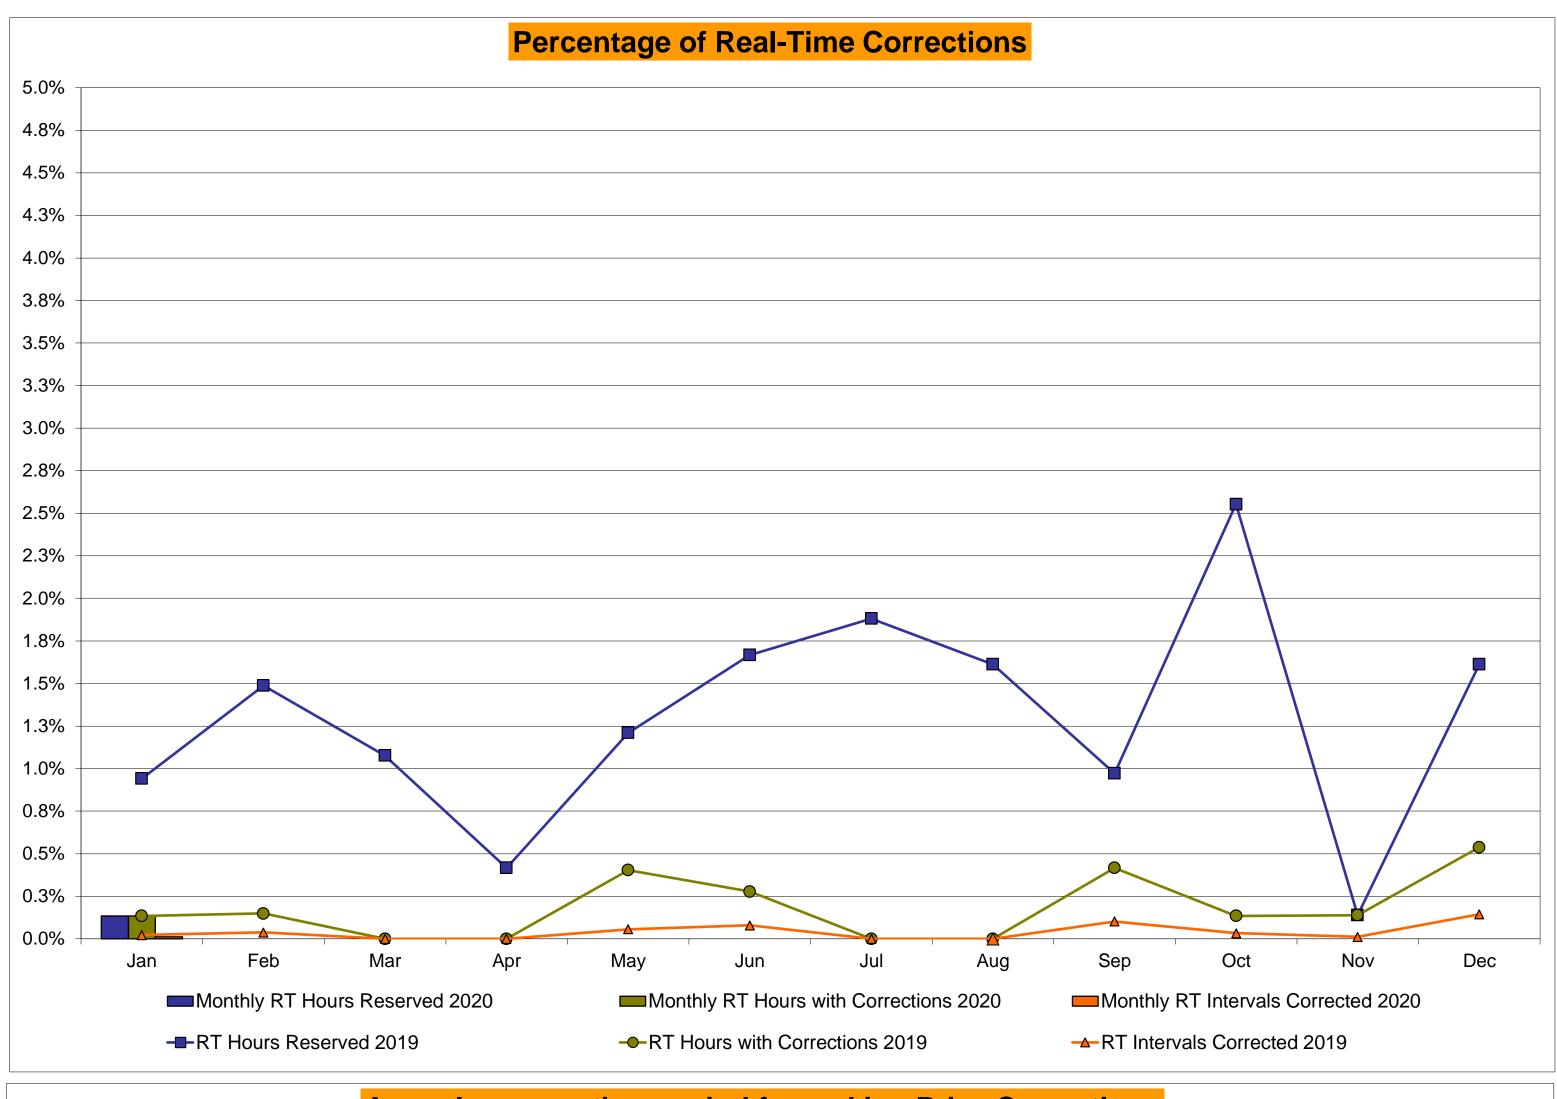

%<br>5<br>9,033<br>0.06%<br>0.02%<br>9<br>744<br>1.21%<br>1.02% | 2<br>720<br>0.28%<br>0.16%<br>7<br>8,863<br>0.08%<br>0.03%<br>12<br>720<br>1.67%<br>1.13% | 0<br>744<br>0.00%<br>0.14%<br>0<br>9,243<br>0.00%<br>0.03%<br>14<br>744<br>1.88%<br>1.24% | 0<br>744<br>0.00%<br>0.12%<br>0<br>9,048<br>0.00%<br>0.02%<br>12<br>744<br>1.61%<br>1.29% | 3<br>720<br>0.42%<br>0.15%<br>9<br>8,820<br>0.10%<br>0.03%<br>7<br>720<br>0.97%<br>1.25% | 1<br>744<br>0.13%<br>0.15%<br>3<br>9,087<br>0.03%<br>0.03%<br>19<br>744<br>2.55%<br>1.38% | 1 721 0.14% 0.15%  1 8,788 0.01% 0.03%  1 721 0.14% 1.27% 3.00 | 4<br>744<br>0.54%<br>0.18%<br>13<br>9,021<br>0.14%<br>0.04%<br>12<br>744<br>1.61%<br>1.30%<br>3.50 |  |

<sup>\*</sup>Calendar days from reservation date; for June 2018 forward, business days from market date









| WEST   |                  | Virtual L |                  |            |                  |               |                  |           |                  |            |                  |        |                  |           |                  |            |                                                  |
|--------|------------------|-----------|------------------|------------|------------------|---------------|------------------|-----------|------------------|------------|------------------|--------|------------------|-----------|------------------|------------|--------------------------------------------------|
| WEST   |                  |           | oad Bid          | Virtual Su | upply Bid        |               |                  | Virtual L | oad Bid          | Virtu