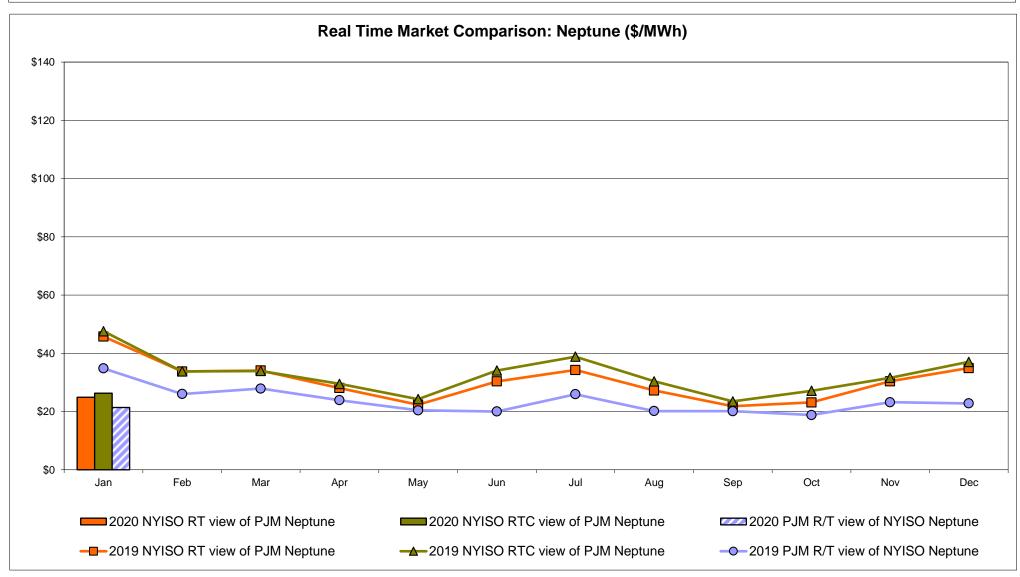

parison Ontario IESO**





Notes: Exchange factor used for January 2020 was 0.764000305600122 to US

HOEP: Hourly Ontario Energy Price Pre-Dispatch: Projected Energy Price

#### **External Controllable Line: Cross Sound Cable (New England)**





#### Note:

ISO-NE Forecast is an advisory posting @ 18:00 day before.

The DAM and R/T prices at the Shorham 13899 interface are used for ISO-NE.

The DAM and R/T prices at the CSC interface are used for NYISO.

#### **External Controllable Line: Northport - Norwalk (New England)**





Note:

ISO-NE Forecast is an advisory posting @ 18:00 day before.

The DAM and R/T prices at the Northport 138 interface are used for ISO-NE.

The DAM and R/T prices at the 1385 interface are used for NYISO.

#### **External Controllable Line: Neptune (PJM)**





#### **External Comparison Hydro-Quebec**





Note:

Hydro-Quebec Prices are unavailable.

#### **External Controllable Line: Linden VFT (PJM)**





#### **External Controllable Line: Hudson (PJM)**





#### **NYISO Real Time Price Correction Statistics**

|                                                                                                                                                                                                                                                                                                                                                                                                                                          | <u> </u>