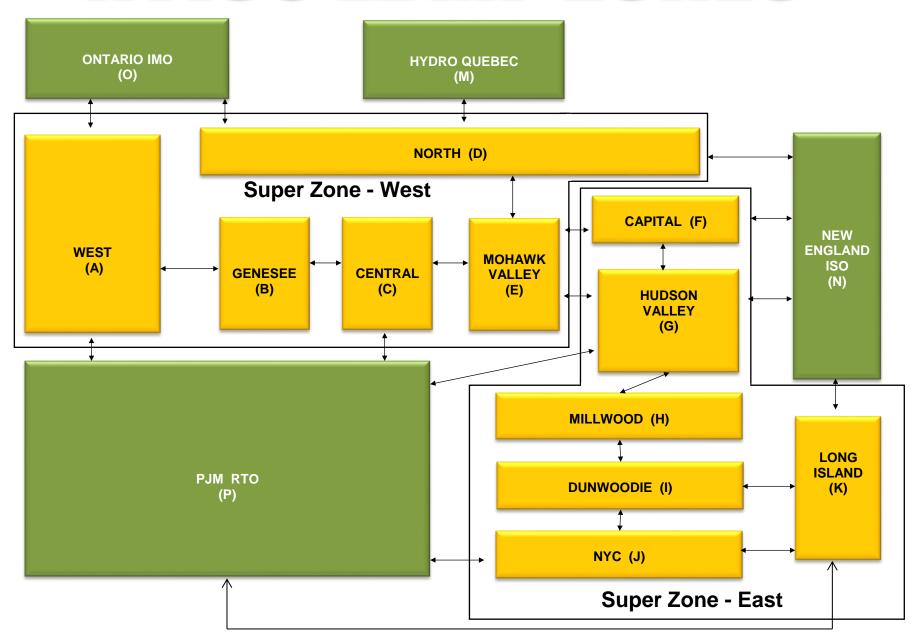

| 8.40 |

#### NYISO In City Energy Mitigation - AMP (NYC Zone) 2019 - 2020 Percentage of committed unit-hours mitigated









## NYISO LBMP ZONES



Market Mitigation and Analysis Prepared: 2/7/2020 11:44 AM

#### **Billing Codes for Chart C**

| Chart - C Category Name                   | <b>Billing Code</b> | Billing Category Name                                                              |
|-------------------------------------------|---------------------|------------------------------------------------------------------------------------|
| Bid Production Cost Guarantee Balancing   | 81203               | Balancing NYISO Bid Production Cost Guarantee - Internal Units                     |
| Bid Production Cost Guarantee Balancing   | 81204               | Balancing NYISO Bid Production Cost Guarantee - External Units                     |
| Bid Production Cost Guarantee Balancing   | 81205               | Balancing NYISO Bid Pr