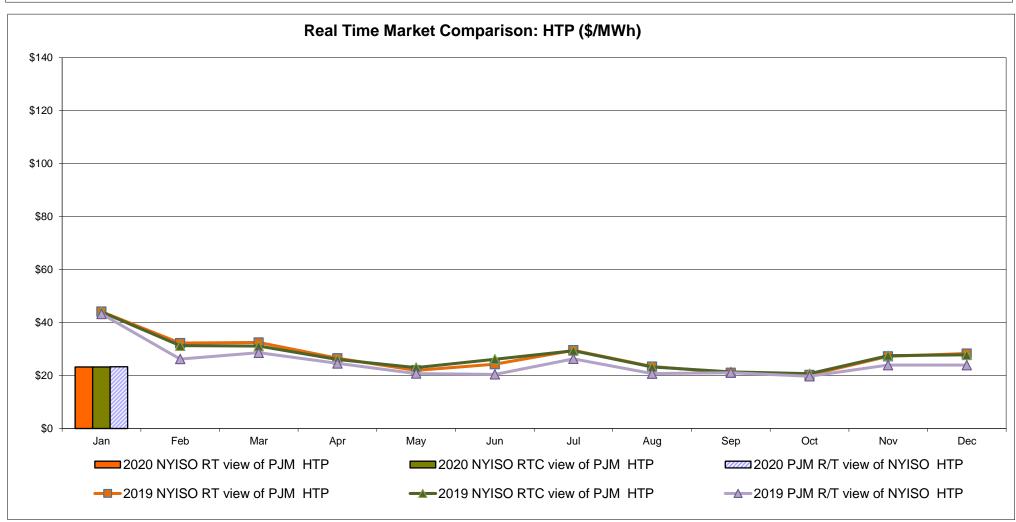

e: Cross Sound Cable (New England)**





#### Note:

ISO-NE Forecast is an advisory posting @ 18:00 day before.

The DAM and R/T prices at the Shorham 13899 interface are used for ISO-NE.

The DAM and R/T prices at the CSC interface are used for NYISO.

#### **External Controllable Line: Northport - Norwalk (New England)**





Note:

ISO-NE Forecast is an advisory posting @ 18:00 day before.

The DAM and R/T prices at the Northport 138 interface are used for ISO-NE.

The DAM and R/T prices at the 1385 interface are used for NYISO.

#### **External Controllable Line: Neptune (PJM)**





#### **External Comparison Hydro-Quebec**





Note:

Hydro-Quebec Prices are unavailable.

#### **External Controllable Line: Linden VFT (PJM)**





#### **External Controllable Line: Hudson (PJM)**





#### **NYISO Real Time Price Correction Statistics**

|                                                                                                                                                                                                                                                                                                                                                                                                                                          | <u> </u>                                                                                                                                                                                              |                                                                                          |