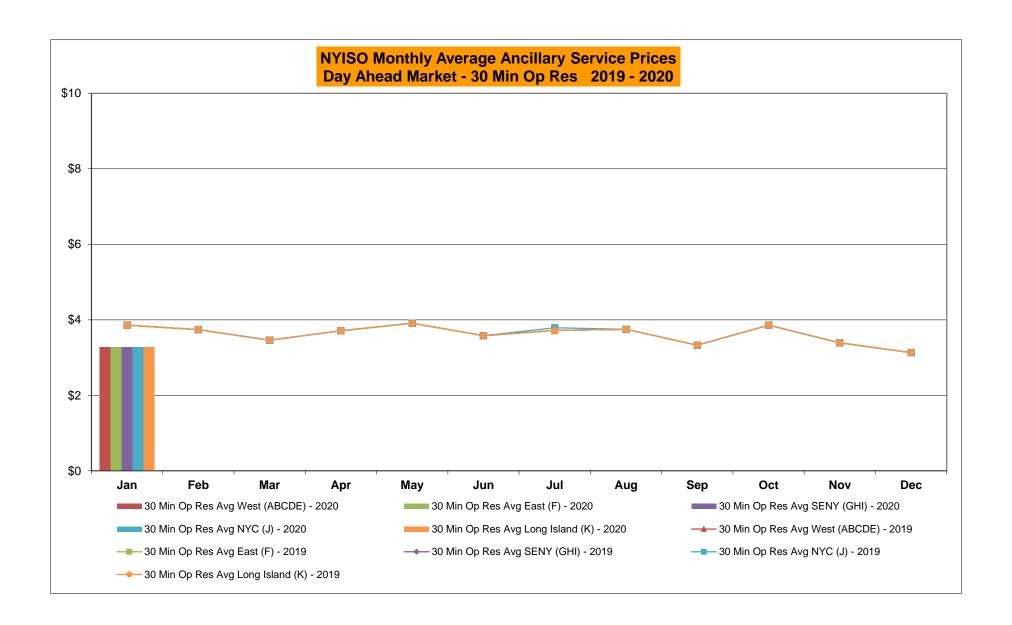

# Market Performance Highlights January 2020

- LBMP for January is \$24.77/MWh; lower than \$29.52/MWh in December 2019 and \$50.93/MWh in January 2019.
  - Day Ahead and Real Time Load Weighted LBMPs are lower compared to December.
- January 2020 average year-to-date monthly cost of \$27.29/MWh is a 49% decrease from \$52.99/MWh in January 2019.
- Average daily sendout is 423 GWh/day in January; lower than 427 GWh/day in December 2019 and 449 GWh/day in January 2019.
- Natural gas and distillate prices are lower compared to the previous month.
  - Natural Gas (Transco Z6 NY) was \$2.20/MMBtu, down from \$2.55/MMBtu in December.
  - Natural gas prices are down 64.1% year-over-year.
  - Jet Kerosene Gulf Coast was \$13.24/MMBtu, down from \$14.03/MMBtu in December.
  - Ultra Low Sulfur No.2 Diesel NY Harbor was \$13.33/MMBtu, down from \$14.21/MMBtu in December.
  - Distillate prices are up 0.4% year-over-year.
- Uplift per MWh is higher compared to the previous month.
  - Uplift (not including NYISO cost of operations) is (\$0.15)/MWh; higher than (\$0.19)/MWh in December.
    - Local Reliability Share is \$0.07/MWh, lower than \$0.17/MWh in December.
    - Statewide Share is (\$0.22)/MWh, higher than (\$0.35)/MWh in December.
  - TSA \$ per NYC MWh is \$0.00/MWh.
  - Total uplift costs (Schedule 1 components including NYISO Cost of Operations) are higher than December.