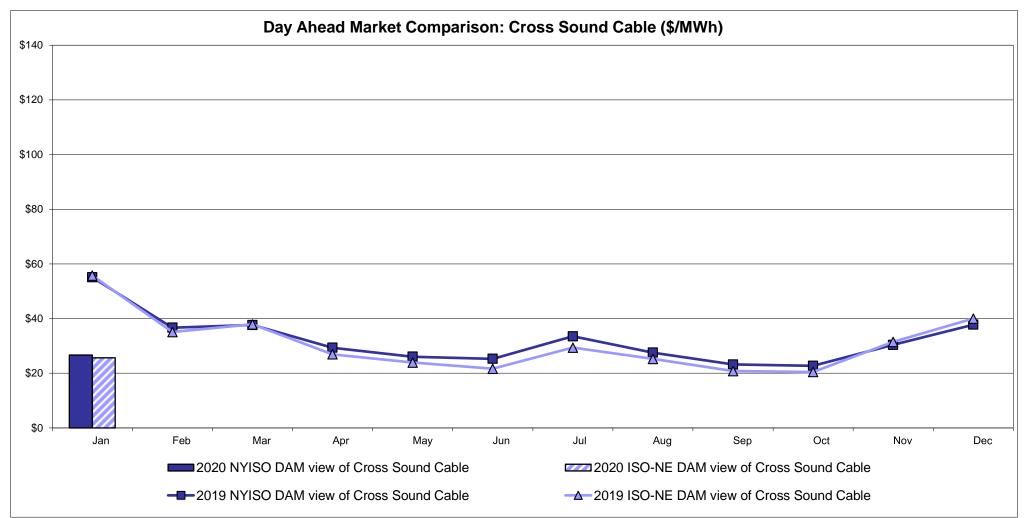

Zone M  14.41 6.97             | <b>Zone P</b> 19.95 6.20       | <b>ENGLAND Zone N</b> 25.60 8.55      | SOUND<br>CABLE<br>Controllable<br>Line<br>26.68<br>9.91                   | NORWALK<br>Controllable<br>Line<br>26.35<br>9.67 | 25.66<br>9.32                         | 23.99<br>7.23                         | Controllable<br>Line<br>23.91<br>7.18 | Controllable<br>Line<br>14.28<br>6.96 |

<sup>\*</sup> Straight LBMP averages

















### **External Comparison ISO-New England**





#### **External Comparison PJM**





#### **External Comparison Ontario IESO**





Notes: Exchange factor used for January 2020 was 0.764000305600122 to US

HOEP: Hourly Ontario Energy Price Pre-Dispatch: Projected Energy Price

#### **External Controllable Line: Cross Sound Cable (New England)**





#### Note:

ISO-NE Forecast is an advisory posting @ 18:00 day before.

The DAM and R/T prices at the Shorham 13899 interface are used for ISO-NE.

The DAM and R/T prices at the CSC interface are used for NYISO.

#### **External Controllable Line: Northport - Norwalk (New England)**





Note:

ISO-NE Forecast is an advisory posting @ 18:00 day before.

The DAM and R/T prices at the Northport 138 interface are used for ISO-NE.

The DAM and R/T prices at the 1385 interface are used for NYISO.

#### **External Controllable Line: Neptune (PJM)**





#### **External Comparison Hydro-Quebec**





Note:

Hydro-Quebec Prices are unavailable.

#### **External Controllable Line: Linden VFT (PJM)**





#### **External Controllable Line: Hudson (PJM)**





#### **NYISO Real Time Price Correct