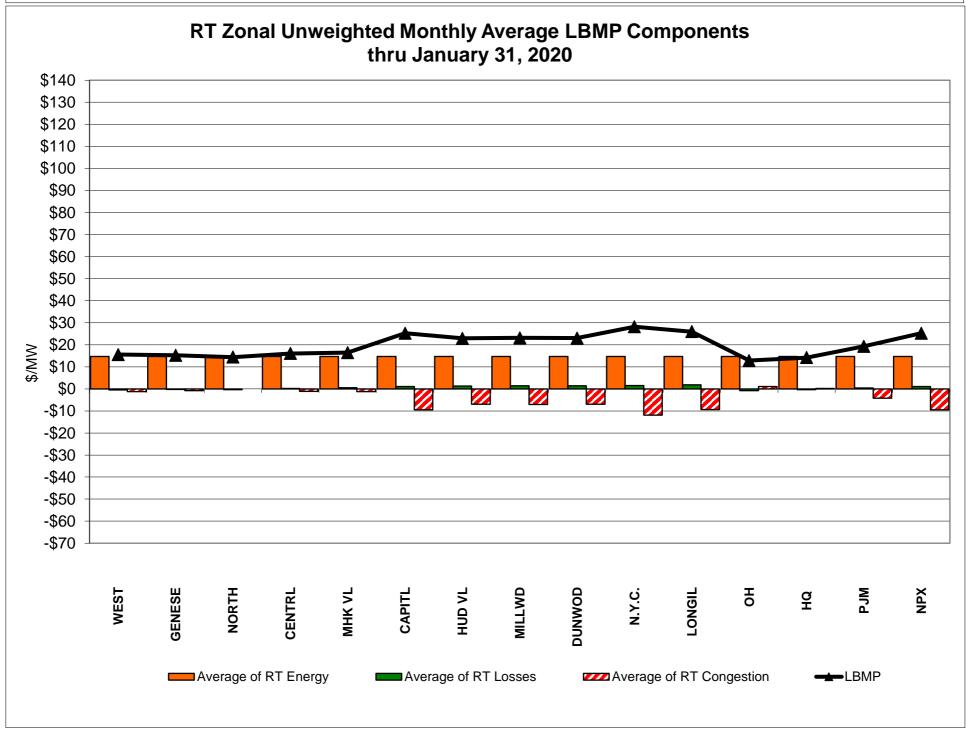

# Market Performance Highlights January 2020

- LBMP for January is \$24.77/MWh; lower than \$29.52/MWh in December 2019 and \$50.93/MWh in January 2019.
  - Day Ahead and Real Time Load Weighted LBMPs are lower compared to December.
- January 2020 average year-to-date monthly cost of \$27.29/MWh is a 49% decrease from \$52.99/MWh in January 2019.
- Average daily sendout is 423 GWh/day in January; lower than 427 GWh/day in December 2019 and 449 GWh/day in January 2019.
- Natural gas and distillate prices are lower compared to the previous month.
  - Natural Gas (Transco Z6 NY) was \$2.20/MMBtu, down from \$2.55/MMBtu in December.
  - Natural gas prices are down 64.1% year-over-year.
  - Jet Kerosene Gulf Coast was \$13.24/MMBtu, down from \$14.03/MMBtu in December.
  - Ultra Low Sulfur No.2 Diesel NY Harbor was \$13.33/MMBtu, down from \$14.21/MMBtu in December.
  - Distillate prices are up 0.4% year-over-year.
- Uplift per MWh is higher compared to the previous month.
  - Uplift (not including NYISO cost of operations) is (\$0.15)/MWh; higher than (\$0.19)/MWh in December.
    - Local Reliability Share is \$0.07/MWh, lower than \$0.17/MWh in December.
    - Statewide Share is (\$0.22)/MWh, higher than (\$0.35)/MWh in December.
  - TSA \$ per NYC MWh is \$0.00/MWh.
  - Total uplift costs (Schedule 1 components including NYISO Cost of Operations) are higher than December.