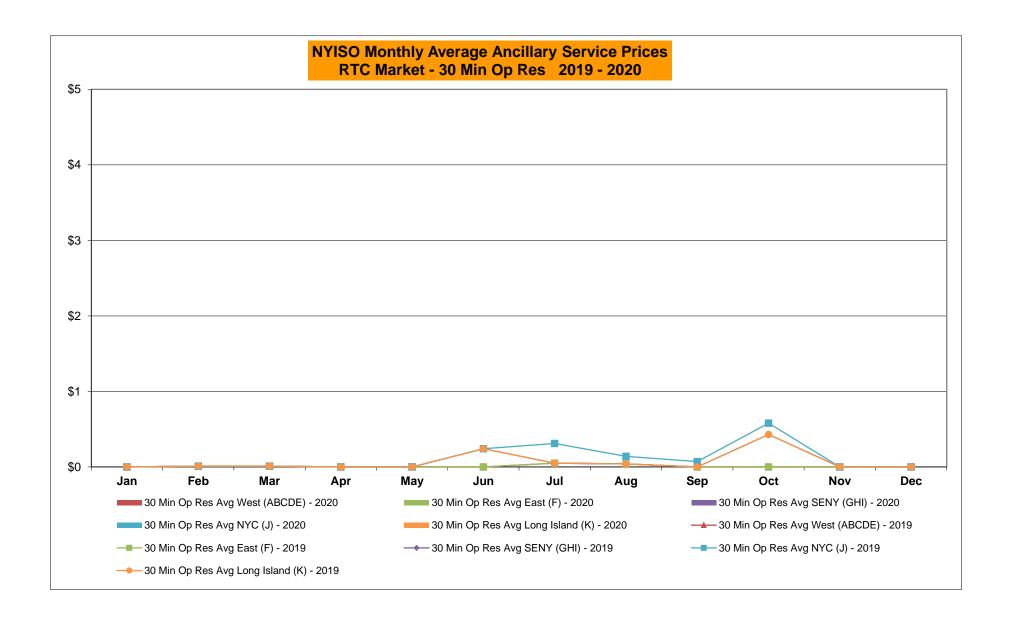

### NYISO Average Cost/MWh (Energy and Ancillary Services) \* from the LBMP Customer point of view

| 2020                            | <u>January</u> | <u>February</u> | <u>March</u> | <u>April</u> | <u>May</u> | <u>June</u> | <u>July</u> | <u>August</u> | September | October | November | <u>December</u> |
|---------------------------------|----------------|-----------------|--------------|--------------|------------|-------------|-------------|---------------|-----------|---------|----------|-----------------|
| LBMP                            | 24.77          |                 |              |              |            |             |             |               |           |         |          |                 |
| NTAC                            | 0.91           |                 |              |              |            |             |             |               |           |         |          |                 |
| Reserve                         | 0.46           |                 |              |              |            |             |             |               |           |         |          |                 |
| Regulation                      | 0.09           |                 |              |              |            |             |             |               |           |         |          |                 |
| NYISO Cost of Operations        | 0.68           |                 |              |              |            |             |             |               |           |         |          |                 |
| FERC Fee Recovery               | 0.08           |                 |              |              |            |             |             |               |           |         |          |                 |
| Uplift                          | (0.15)         |                 |              |              |            |             |             |               |           |         |          |                 |
| Uplift: Local Reliability Share | 0.07           |                 |              |              |            |             |             |               |           |         |          |                 |
| Uplift: Statewide Share         | (0.22)         |                 |              |              |            |             |             |               |           |         |          |                 |
| Voltage Support and Black Start | 0.44           |                 |              |              |            |             |             |               |           |         |          |                 |
| Avg Monthly Cost                | 27.29          |                 |              |              |            |             |             |               |           |         |          |                 |
| Avg YTD Cost                    | 27.29          |                 |              |              |            |             |             |               |           |         |          |                 |
| TSA \$ per NYC MWh              | 0.00           |                 |              |              |            |             |             |               |           |         |          |                 |
| 2019                            | January        | February        | March        | <u>April</u> | <u>May</u> | June        | <u>July</u> | August        | September | October | November | December        |
| LBMP                            | 50.93          | 33.51           | 34.91        | 28.01        | 23.10      | 24.43       | 33.18       | 27.83         | 22.22     | 20.84   | 27.39    | 29.52           |
| NTAC                            | 0.51           | 0.69            | 0.98         | 1.16         | 0.72       | 1.08        | 1.01        | 0.98          | 0.48      | 0.57    | 0.88     | 0.77            |
| Reserve                         | 0.54           | 0.51            | 0.55         | 0.63         | 0.63       | 0.50        | 0.44        | 0.49          | 0.50      | 0.62    | 0.50     | 0.44            |
| Regulation                      | 0.13           | 0.11            | 0.10         | 0.33         | 0.13       | 0.09        | 0.07        | 0.09          | 0.09      | 0.13    | 0.11     | 0.10            |
| NYISO Cost of Operations        | 0.68           | 0.68            | 0.69         | 0.69         | 0.68       | 0.69        | 0.70        | 0.70          | 0.69      | 0.67    | 0.67     | 0.67            |
| FERC Fee Recovery               | 0.08           | 0.09            | 0.09         | 0.10         | 0.10       | 0.08        | 0.06        | 0.07          | 0.09      | 0.09    | 0.09     | 0.08            |
| Uplift                          | (0.25)         | (0.44)          | (0.33)       | (0.15)       | 0.13       | 0.07        | (0.06)      | (0.20)        | (0.13)    | (0.09)  | (0.13)   | (0.19)          |
| Uplift: Local Reliability Share | 0.32           | 0.11            | 0.31         | 0.20         | 0.23       | 0.19        | 0.44        | 0.25          | 0.17      | 0.11    | 0.19     | 0.17            |
| Uplift: Statewide Share         | (0.57)         | (0.55)          | (0.64)       | (0.35)       | (0.11)     | (0.12)      | (0.50)      | (0.45)        | (0.30)    | (0.20)  | (0.31)   | (0.35)          |
| Voltage Support and Black Start | 0.37           | 0.37            | 0.38         | 0.38         | 0.38       | 0.38        | 0.38        | 0.38          | 0.38      | 0.37    | 0.37     | 0.36            |
| Avg Monthly Cost                | 52.99          | 35.51           | 37.38        | 31.16        | 25.88      | 27.32       | 35.78       | 30.33         | 24.32     | 23.21   | 29.89    | 31.76           |
| Avg YTD Cost                    | 52.99          | 44.93           | 42.54        | 40.12        | 37.57      | 35.76       | 35.75       | 34.96         | 33.88     | 32.94   | 32.69    | 32.59           |
| TSA \$ per NYC MWh              | 0.00           | 0.00            | 0.01         | 0.01         | 0.19       | 0.77        | 1.00        | 0.33          | 0.43      | 0.00    | 0.00     | 0.00            |