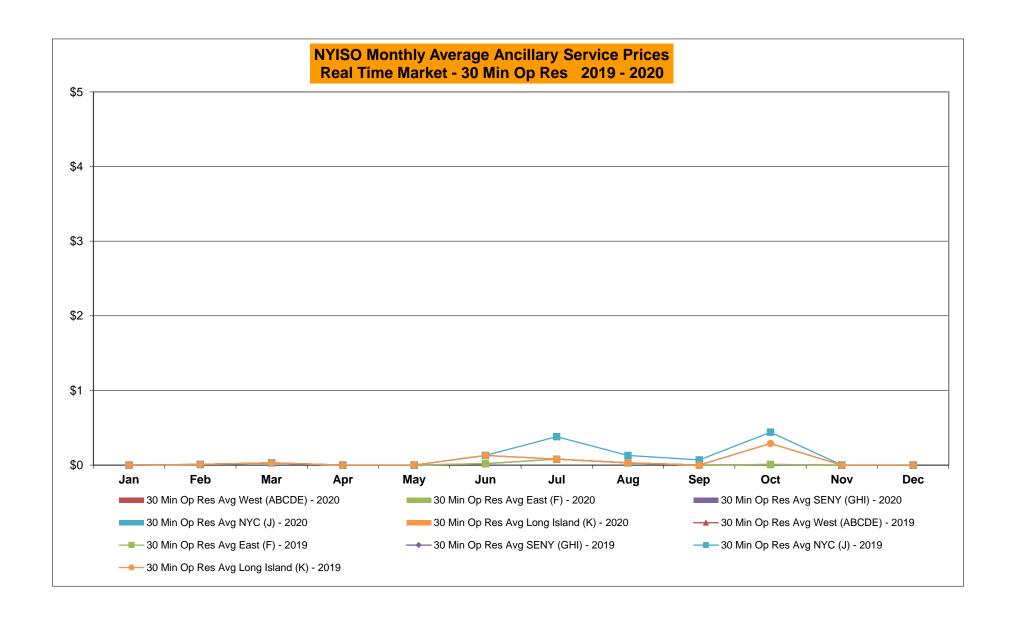

### NYISO Average Cost/MWh (Energy and Ancillary Services) \* from the LBMP Customer point of view

| 2020                            | <u>January</u> | <u>February</u> | <u>March</u> | <u>April</u> | <u>May</u> | <u>June</u> | <u>July</u> | <u>August</u> | September | October | November | <u>December</u> |
|---------------------------------|----------------|-----------------|--------------|--------------|------------|-------------|-------------|---------------|-----------|---------|----------|-----------------|
| LBMP                            | 24.77          |                 |              |              |            |             |             |               |           |         |          |                 |
| NTAC                            | 0.91           |                 |              |              |            |             |             |               |           |         |          |                 |
| Reserve                         | 0.46           |                 |              |              |            |             |             |               |           |         |          |                 |
| Regulation                      | 0.09           |                 |              |              |            |             |             |               |           |         |          |                 |
| NYISO Cost of Operations        | 0.68           |                 |              |              |            |             |             |               |           |         |          |                 |
| FERC Fee Recovery               | 0.08           |                 |              |              |            |             |             |               |           |         |          |                 |
| Uplift                          | (0.15)         |                 |              |              |            |             |             |               |           |         |          |                 |
| Uplift: Local Reliability Share | 0.07           |                 |              |              |            |             |             |               |           |         |          |                 |
| Uplift: Statewide Share         | (0.22)         |                 |              |              |            |             |             |               |           |         |          |                 |
| Voltage Support and Black Start | 0.44           |                 |              |              |            |             |             |               |           |         |          |                 |
| Avg Monthly Cost                | 27.29          |                 |              |              |            |             |             |               |           |         |          |                 |
| Avg YTD Cost                    | 27.29          |                 |              |              |            |             |             |               |           |         |          |                 |
| TSA \$ per NYC MWh              | 0.00           |                 |              |              |            |             |             |               |           |         |          |                 |
| 2019                            | January        | February        | March        | <u>April</u> | <u>May</u> | June        | <u>July</u> | August        | September | October | November | December        |
| LBMP                            | 50.93          | 33.51           | 34.91        | 28.01        | 23.10      | 24.43       | 33.18       | 27.83         | 22.22     | 20.84   | 27.39    | 29.52           |
| NTAC                            | 0.51           | 0.69            | 0.98         | 1.16         | 0.72       | 1.08        | 1.01        | 0.98          | 0.48      | 0.57    | 0.88     | 0.77            |
| Reserve                         | 0.54           | 0.51            | 0.55         | 0.63         | 0.63       | 0.50        | 0.44        | 0.49          | 0.50      | 0.62    | 0.50     | 0.44            |
| Regulation                      | 0.13           | 0.11            | 0.10         | 0.33         | 0.13       | 0.09        | 0.07        | 0.09          | 0.09      | 0.13    | 0.11     | 0.10            |
| NYISO Cost of Operations        | 0.68           | 0.68            | 0.69         | 0.69         | 0.68       | 0.69        | 0.70        | 0.70          | 0.69      | 0.67    | 0.67     | 0.67            |
| FERC Fee Recovery               | 0.08           | 0.09            | 0.09         | 0.10         | 0.10       | 0.08        | 0.06        | 0.07          | 0.09      | 0.09    | 0.09     | 0.08            |
| Uplift                          | (0.25)         | (0.44)          | (0.33)       | (0.15)       | 0.13       | 0.07        | (0.06)      | (0.20)        | (0.13)    | (0.09)  | (0.13)   | (0.19)          |
| Uplift: Local Reliability Share | 0.32           | 0.11            | 0.31         | 0.20         | 0.23       | 0.19        | 0.44        | 0.25          | 0.17      | 0.11    | 0.19     | 0.17            |
| Uplift: Statewide Share         | (0.57)         | (0.55)          | (0.64)       | (0.35)       | (0.11)     | (0.12)      | (0.50)      | (0.45)        | (0.30)    | (0.20)  | (0.31)   | (0.35)          |
| Voltage Support and Black Start | 0.37           | 0.37            | 0.38         | 0.38         | 0.38       | 0.38        | 0.38        | 0.38          | 0.38      | 0.37    | 0.37     | 0.36            |
| Avg Monthly Cost                | 52.99          | 35.51           | 37.38        | 31.16        | 25.88      | 27.32       | 35.78       | 30.33         | 24.32     | 23.21   | 29.89    | 31.76           |
| Avg YTD Cost                    | 52.99          | 44.93           | 42.54        | 40.12        | 37.57      | 35.76       | 35.75       | 34.96         | 33.88     | 32.94   | 32.69    | 32.59           |
| TSA \$ per NYC MWh              | 0.00           | 0.00            | 0.01         | 0.01         | 0.19       | 0.77        | 1.00        | 0.33          | 0.43      | 0.00    | 0.00     | 0.00            |