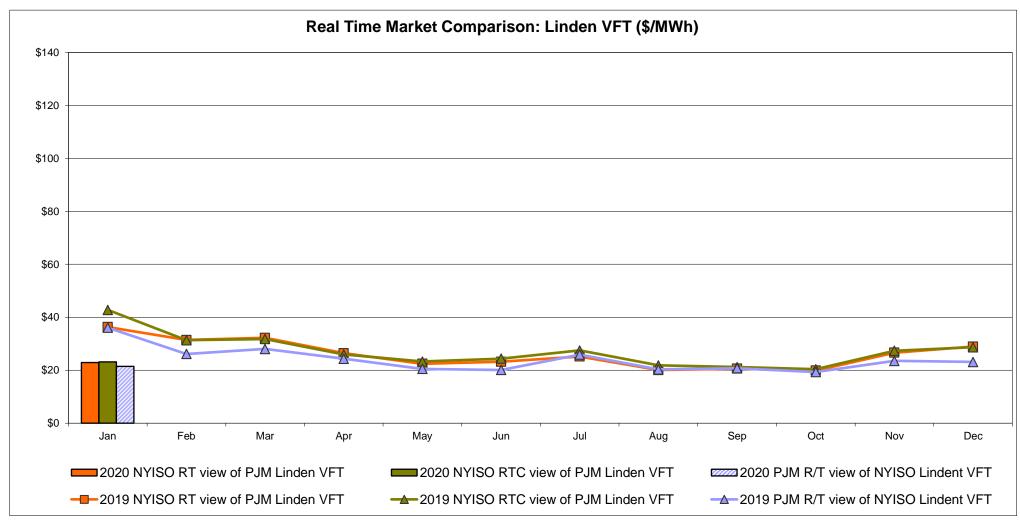

rojected Energy Price

#### **External Controllable Line: Cross Sound Cable (New England)**





#### Note:

ISO-NE Forecast is an advisory posting @ 18:00 day before.

The DAM and R/T prices at the Shorham 13899 interface are used for ISO-NE.

The DAM and R/T prices at the CSC interface are used for NYISO.

#### **External Controllable Line: Northport - Norwalk (New England)**





Note:

ISO-NE Forecast is an advisory posting @ 18:00 day before.

The DAM and R/T prices at the Northport 138 interface are used for ISO-NE.

The DAM and R/T prices at the 1385 interface are used for NYISO.

#### **External Controllable Line: Neptune (PJM)**





#### **External Comparison Hydro-Quebec**





Note:

Hydro-Quebec Prices are unavailable.

#### **External Controllable Line: Linden VFT (PJM)**





#### **External Controllable Line: Hudson (PJM)**





#### **NYISO Real Time Price Correction Statistics**

|                                                                                                                                                                                                                                                                                                                                                                                                                                          | <u> </u>                                                                                                                                                                                              |