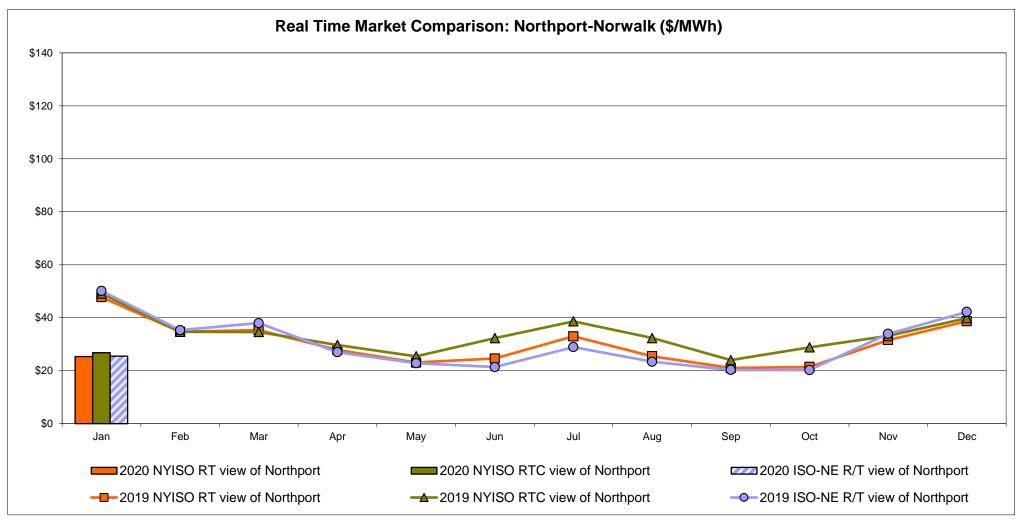

| Controllable<br>Line<br>23.91<br>7.18 | Controllable<br>Line<br>14.28<br>6.96 |

<sup>\*</sup> Straight LBMP averages

















### **External Comparison ISO-New England**





#### **External Comparison PJM**





#### **External Comparison Ontario IESO**





Notes: Exchange factor used for January 2020 was 0.764000305600122 to US

HOEP: Hourly Ontario Energy Price Pre-Dispatch: Projected Energy Price

#### **External Controllable Line: Cross Sound Cable (New England)**





#### Note:

ISO-NE Forecast is an advisory posting @ 18:00 day before.

The DAM and R/T prices at the Shorham 13899 interface are used for ISO-NE.

The DAM and R/T prices at the CSC interface are used for NYISO.

#### **External Controllable Line: Northport - Norwalk (New England)**





Note:

ISO-NE Forecast is an advisory posting @ 18:00 day before.

The DAM and R/T prices at the Northport 138 interface are used for ISO-NE.

The DAM and R/T prices at the 1385 interface are used for NYISO.

#### **External Controllable Line: Neptune (PJM)**





#### **External Comparison Hydro-Quebec**





Note:

Hydro-Quebec Prices are unavailable.

#### **External Controllable Line: Linden VFT (PJM)**





#### **External Controllable Line: Hudson (PJM)**





#### **NYISO Real Time Price Correction Statistics**

|