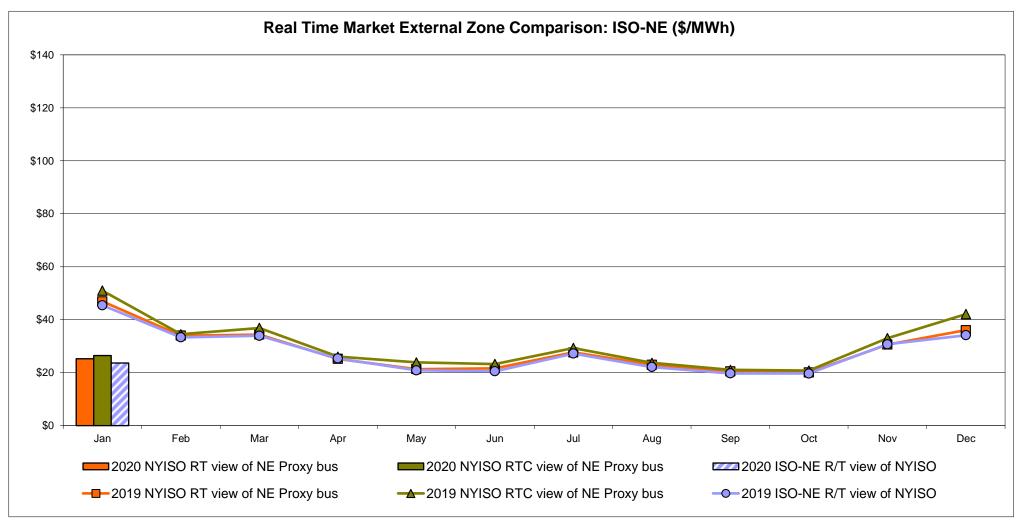

.91<br>7.18<br>23.25<br>7.44        | 14.28<br>6.96<br>14.74<br>8.79        |
| Unweighted Price * Standard Deviation  RTC LBMP  Unweighted Price * Standard Deviation                | IESO  Zone O  15.24 5.53       | QUEBEC (Wheel)  Zone M  14.49 7.00                            | QUEBEC (Import/Export)  Zone M  14.41 6.97             | <b>Zone P</b> 19.95 6.20       | <b>ENGLAND Zone N</b> 25.60 8.55      | SOUND<br>CABLE<br>Controllable<br>Line<br>26.68<br>9.91                   | NORWALK<br>Controllable<br>Line<br>26.35<br>9.67 | 25.66<br>9.32                         | 23.99<br>7.23                         | Controllable<br>Line<br>23.91<br>7.18 | Controllable<br>Line<br>14.28<br>6.96 |

<sup>\*</sup> Straight LBMP averages

















### **External Comparison ISO-New England**





#### **External Comparison PJM**





#### **External Comparison Ontario IESO**





Notes: Exchange factor used for January 2020 was 0.764000305600122 to US

HOEP: Hourly Ontario Energy Price Pre-Dispatch: Projected Energy Price

#### **External Controllable Line: Cross Sound Cable (New England)**





#### Note:

ISO-NE Forecast is an advisory posting @ 18:00 day before.

The DAM and R/T prices at the Shorham 13899 interface are used for ISO-NE.

The DAM and R/T prices at the CSC interface are used for NYISO.

#### **External Controllable Line: Northport - Norwalk (New England)**





Note:

ISO-NE Forecast is an advisory posting @ 18:00 day before.

The DAM and R/T prices at the Northport 138 interface are used for ISO-NE.

The DAM and R/T prices at the 1385 interface are used for NYI