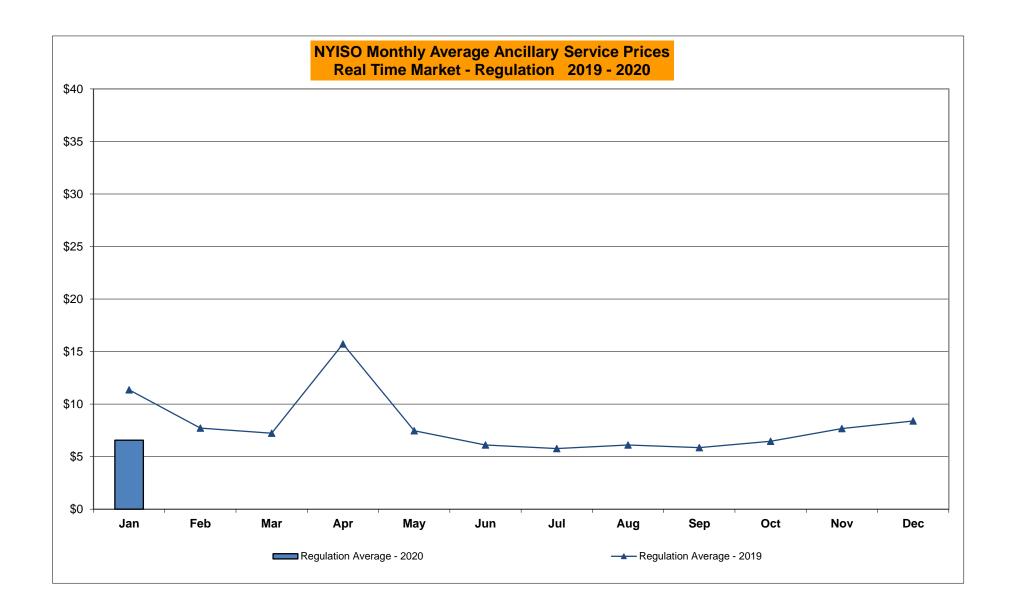

### NYISO Average Cost/MWh (Energy and Ancillary Services) \* from the LBMP Customer point of view

| 2020                            | <u>January</u> | <u>February</u> | <u>March</u> | <u>April</u> | <u>May</u> | <u>June</u> | <u>July</u> | <u>August</u> | September | October | November | <u>December</u> |
|---------------------------------|----------------|-----------------|--------------|--------------|------------|-------------|-------------|---------------|-----------|---------|----------|-----------------|
| LBMP                            | 24.77          |                 |              |              |            |             |             |               |           |         |          |                 |
| NTAC                            | 0.91           |                 |              |              |            |             |             |               |           |         |          |                 |
| Reserve                         | 0.46           |                 |              |              |            |             |             |               |           |         |          |                 |
| Regulation                      | 0.09           |                 |              |              |            |             |             |               |           |         |          |                 |
| NYISO Cost of Operations        | 0.68           |                 |              |              |            |             |             |               |           |         |          |                 |
| FERC Fee Recovery               | 0.08           |                 |              |              |            |             |             |               |           |         |          |                 |
| Uplift                          | (0.15)         |                 |              |              |            |             |             |               |           |         |          |                 |
| Uplift: Local Reliability Share | 0.07           |                 |              |              |            |             |             |               |           |         |          |                 |
| Uplift: Statewide Share         | (0.22)         |                 |              |              |            |             |             |               |           |         |          |                 |
| Voltage Support and Black Start | 0.44           |                 |              |              |            |             |             |               |           |         |          |                 |
| Avg Monthly Cost                | 27.29          |                 |              |              |            |             |             |               |           |         |          |                 |
| Avg YTD Cost                    | 27.29          |                 |              |              |            |             |             |               |           |         |          |                 |
| TSA \$ per NYC MWh              | 0.00           |                 |              |              |            |             |             |               |           |         |          |                 |
| 2019                            | January        | February        | March        | <u>April</u> | <u>May</u> | June        | <u>July</u> | August        | September | October | November | December        |
| LBMP                            | 50.93          | 33.51           | 34.91        | 28.01        | 23.10      | 24.43       | 33.18       | 27.83         | 22.22     | 20.84   | 27.39    | 29.52           |
| NTAC                            | 0.51           | 0.69            | 0.98         | 1.16         | 0.72       | 1.08        | 1.01        | 0.98          | 0.48      | 0.57    | 0.88     | 0.77            |
| Reserve                         | 0.54           | 0.51            | 0.55         | 0.63         | 0.63       | 0.50        | 0.44        | 0.49          | 0.50      | 0.62    | 0.50     | 0.44            |
| Regulation                      | 0.13           | 0.11            | 0.10         | 0.33         | 0.13       | 0.09        | 0.07        | 0.09          | 0.09      | 0.13    | 0.11     | 0.10            |
| NYISO Cost of Operations        | 0.68           | 0.68            | 0.69         | 0.69         | 0.68       | 0.69        | 0.70        | 0.70          | 0.69      | 0.67    | 0.67     | 0.67            |
| FERC Fee Recovery               | 0.08           | 0.09            | 0.09         | 0.10         | 0.10       | 0.08        | 0.06        | 0.07          | 0.09      | 0.09    | 0.09     | 0.08            |
| Uplift                          | (0.25)         | (0.44)          | (0.33)       | (0.15)       | 0.13       | 0.07        | (0.06)      | (0.20)        | (0.13)    | (0.09)  | (0.13)   | (0.19)          |
| Uplift: Local Reliability Share | 0.32           | 0.11            | 0.31         | 0.20         | 0.23       | 0.19        | 0.44        | 0.25          | 0.17      | 0.11    | 0.19     | 0.17            |
| Uplift: Statewide Share         | (0.57)         | (0.55)          | (0.64)       | (0.35)       | (0.11)     | (0.12)      | (0.50)      | (0.45)        | (0.30)    | (0.20)  | (0.31)   | (0.35)          |
| Voltage Support and Black Start | 0.37           | 0.37            | 0.38         | 0.38         | 0.38       | 0.38        | 0.38        | 0.38          | 0.38      | 0.37    | 0.37     | 0.36            |
| Avg Monthly Cost                | 52.99          | 35.51           | 37.38        | 31.16        | 25.88      | 27.32       | 35.78       | 30.33         | 24.32     | 23.21   | 29.89    | 31.76           |
| Avg YTD Cost                    | 52.99          | 44.93           | 42.54        | 40.12        | 37.57      | 35.76       | 35.75       | 34.96         | 33.88     | 32.94   | 32.69    | 32.59           |
| TSA \$ per NYC MWh              | 0.00           | 0.00            | 0.01         | 0.01         | 0.19       | 0.77        | 1.00        | 0.33          | 0.43      | 0.00    | 0.00     | 0.00            |