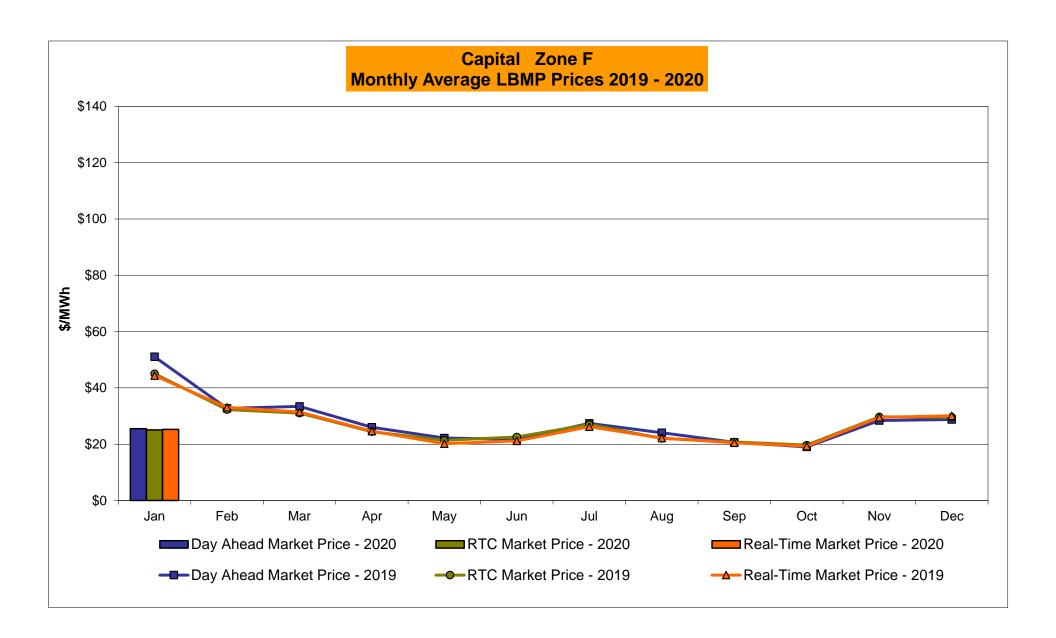

# Market Performance Highlights January 2020

- LBMP for January is \$24.77/MWh; lower than \$29.52/MWh in December 2019 and \$50.93/MWh in January 2019.
  - Day Ahead and Real Time Load Weighted LBMPs are lower compared to December.
- January 2020 average year-to-date monthly cost of \$27.29/MWh is a 49% decrease from \$52.99/MWh in January 2019.
- Average daily sendout is 423 GWh/day in January; lower than 427 GWh/day in December 2019 and 449 GWh/day in January 2019.
- Natural gas and distillate prices are lower compared to the previous month.
  - Natural Gas (Transco Z6 NY) was \$2.20/MMBtu, down from \$2.55/MMBtu in December.
  - Natural gas prices are down 64.1% year-over-year.
  - Jet Kerosene Gulf Coast was \$13.24/MMBtu, down from \$14.03/MMBtu in December.
  - Ultra Low Sulfur No.2 Diesel NY Harbor was \$13.33/MMBtu, down from \$14.21/MMBtu in December.
  - Distillate prices are up 0.4% year-over-year.
- Uplift per MWh is higher compared to the previous month.
  - Uplift (not including NYISO cost of operations) is (\$0.15)/MWh; higher than (\$0.19)/MWh in December.
    - Local Reliability Share is \$0.07/MWh, lower than \$0.17/MWh in December.
    - Statewide Share is (\$0.22)/MWh, higher than (\$0.35)/MWh in December.
  - TSA \$ per NYC MWh is \$0.00/MWh.
  - Total uplift costs (Schedule 1 components including NYISO Cost of Operations) are higher than December.

### NYISO Average Cost/MWh (Energy and Ancillary Services) \* from the LBMP Customer point of view

| 2020                            | <u>January</u> | <u>February</u> | <u>March</u> | <u>April</u> | <u>May</u> | <u>June</u> | <u>July</u> | <u>August</u> | September | October | November | <u>December</u> |
|---------------------------------|----------------|-----------------|--------------|--------------|------------|-------------|-------------|---------------|-----------|---------|----------|-----------------|
| LBMP                            | 24.77          |                 |              |              |            |             |             |               |           |         |          |                 |
| NTAC                            | 0.91           |                 |              |              |            |             |             |               |           |         |          |                 |
| Reserve                         | 0.46           |                 |              |              |            |             |             |               |           |         |          |                 |
| Regulation                      | 0.09           |                 |              |              |            |             |             |               |           |         |          |                 |
| NYISO Cost of Operations        | 0.68           |                 |              |              |            |             |             |               |           |         |          |                 |
| FERC Fee Recovery               | 0.08           |                 |              |              |            |             |             |               |           |         |          |                 |
| Uplift                          | (0.15)         |                 |              |              |            |             |             |               |           |         |          |                 |
| Uplift: Local Reliability Share | 0.07           |                 |              |              |            |             |             |               |           |         |          |                 |
| Uplift: Statewide Share         | (0.22)         |                 |              |              |            |             |             |               |           |         |          |                 |
| Voltage Support and Black Start | 0.44           |                 |              |              |            |             |             |               |           |         |          |                 |
| Avg Monthly Cost                | 27.29          |                 |              |              |            |             |             |               |           |         |          |                 |
| Avg YTD Cost                    | 27.29          |                 |              |              |            |             |             |               |           |         |          |                 |
| TSA \$ per NYC MWh              | 0.00           |                 |              |              |            |             |             |               |           |         |          |                 |
| 2019                            | January        | February        | March        | <u>April</u> | <u>May</u> | June        | <u>July</u> | August        | September | October | November | December        |
| LBMP                            | 50.93          | 33.51           | 34.91        | 28.01        | 23.10      | 24.43       | 33.18       | 27.83         | 22.22     | 20.84   | 27.39    | 29.52           |
| NTAC                            | 0.51           | 0.69            | 0.98         | 1.16         | 0.72       | 1.08        | 1.01        | 0.98          | 0.48      | 0.57    | 0.88     | 0.77            |
| Reserve                         | 0.54           | 0.51            | 0.55         | 0.63         | 0.63       | 0.50        | 0.44        | 0.49          | 0.50      | 0.62    | 0.50     | 0.44            |
| Regulation                      | 0.13           | 0.11            | 0.10         | 0.33         | 0.13       | 0.09        | 0.07        | 0.09          | 0.09      | 0.13    | 0.11     | 0.10            |
| NYISO Cost of Operations        | 0.68           | 0.68            | 0.69         | 0.69         | 0.68       | 0.69        | 0.70        | 0.70          | 0.69      | 0.67    | 0.67     | 0.67            |
| FERC Fee Recovery               | 0.08           | 0.09            | 0.09         | 0.10         | 0.10       | 0.08        | 0.06        | 0.07          | 0.09      | 0.09    | 0.09     | 0.08            |
| Uplift                          | (0.25)         | (0.44)          | (0.33)       | (0.15)       | 0.13       | 0.07        | (0.06)      | (0.20)        | (0.13)    | (0.09)  | (0.13)   | (0.19)          |
| Uplift: Local Reliability Share | 0.32           | 0.11            | 0.31         | 0.20         | 0.23       | 0.19        | 0.44        | 0.25          | 0.17      | 0.11    | 0.19     | 0.17            |
| Uplift: Statewide Share         | (0.57)         | (0.55)          | (0.64)       | (0.35)       | (0.11)     | (0.12)      | (0.50)      | (0.45)        | (0.30)    | (0.20)  | (0.31)   | (0.35)          |
| Voltage Support and Black Start | 0.37           | 0.37            | 0.38         | 0.38         | 0.38       | 0.38        | 0.38        | 0.38          | 0.38      | 0.37    | 0.37     | 0.36            |
| Avg Monthly Cost                | 52.99          | 35.51           | 37.38        | 31.16        | 25.88      | 27.32       | 35.78       | 30.33         | 24.32     | 23.21   | 29.89    | 31.76           |
| Avg YTD Cost                    | 52.99          | 44.93           | 42.54        | 40.12        | 37.57      | 35.76       | 35.75       | 34.96         | 33.88     | 32.94   | 32.69    | 32.59           |
| TSA \$ per NYC MWh              | 0.00           | 0.00            | 0.01         | 0.01         | 0.19       | 0.77        | 1.00        | 0.33          | 0.43      | 0.00    | 0.00     | 0.00            |