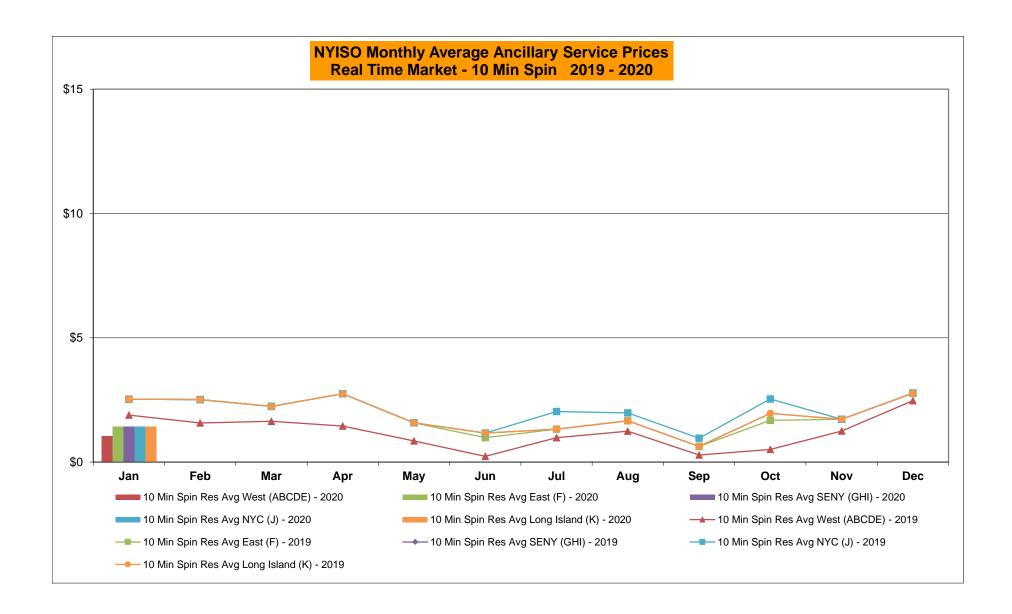

### NYISO Average Cost/MWh (Energy and Ancillary Services) \* from the LBMP Customer point of view

| 2020                            | <u>January</u> | <u>February</u> | <u>March</u> | <u>April</u> | <u>May</u> | <u>June</u> | <u>July</u> | <u>August</u> | September | October | November | <u>December</u> |
|---------------------------------|----------------|-----------------|--------------|--------------|------------|-------------|-------------|---------------|-----------|---------|----------|-----------------|
| LBMP                            | 24.77          |                 |              |              |            |             |             |               |           |         |          |                 |
| NTAC                            | 0.91           |                 |              |              |            |             |             |               |           |         |          |                 |
| Reserve                         | 0.46           |                 |              |              |            |             |             |               |           |         |          |                 |
| Regulation                      | 0.09           |                 |              |              |            |             |             |               |           |         |          |                 |
| NYISO Cost of Operations        | 0.68           |                 |              |              |            |             |             |               |           |         |          |                 |
| FERC Fee Recovery               | 0.08           |                 |              |              |            |             |             |               |           |         |          |                 |
| Uplift                          | (0.15)         |                 |              |              |            |             |             |               |           |         |          |                 |
| Uplift: Local Reliability Share | 0.07           |                 |              |              |            |             |             |               |           |         |          |                 |
| Uplift: Statewide Share         | (0.22)         |                 |              |              |            |             |             |               |           |         |          |                 |
| Voltage Support and Black Start | 0.44           |                 |              |              |            |             |             |               |           |         |          |                 |
| Avg Monthly Cost                | 27.29          |                 |              |              |            |             |             |               |           |         |          |                 |
| Avg YTD Cost                    | 27.29          |                 |              |              |            |             |             |               |           |         |          |                 |
| TSA \$ per NYC MWh              | 0.00           |                 |              |              |            |             |             |               |           |         |          |                 |
| 2019                            | January        | February        | March        | <u>April</u> | <u>May</u> | June        | <u>July</u> | August        | September | October | November | December        |
| LBMP                            | 50.93          | 33.51           | 34.91        | 28.01        | 23.10      | 24.43       | 33.18       | 27.83         | 22.22     | 20.84   | 27.39    | 29.52           |
| NTAC                            | 0.51           | 0.69            | 0.98         | 1.16         | 0.72       | 1.08        | 1.01        | 0.98          | 0.48      | 0.57    | 0.88     | 0.77            |
| Reserve                         | 0.54           | 0.51            | 0.55         | 0.63         | 0.63       | 0.50        | 0.44        | 0.49          | 0.50      | 0.62    | 0.50     | 0.44            |
| Regulation                      | 0.13           | 0.11            | 0.10         | 0.33         | 0.13       | 0.09        | 0.07        | 0.09          | 0.09      | 0.13    | 0.11     | 0.10            |
| NYISO Cost of Operations        | 0.68           | 0.68            | 0.69         | 0.69         | 0.68       | 0.69        | 0.70        | 0.70          | 0.69      | 0.67    | 0.67     | 0.67            |
| FERC Fee Recovery               | 0.08           | 0.09            | 0.09         | 0.10         | 0.10       | 0.08        | 0.06        | 0.07          | 0.09      | 0.09    | 0.09     | 0.08            |
| Uplift                          | (0.25)         | (0.44)          | (0.33)       | (0.15)       | 0.13       | 0.07        | (0.06)      | (0.20)        | (0.13)    | (0.09)  | (0.13)   | (0.19)          |
| Uplift: Local Reliability Share | 0.32           | 0.11            | 0.31         | 0.20         | 0.23       | 0.19        | 0.44        | 0.25          | 0.17      | 0.11    | 0.19     | 0.17            |
| Uplift: Statewide Share         | (0.57)         | (0.55)          | (0.64)       | (0.35)       | (0.11)     | (0.12)      | (0.50)      | (0.45)        | (0.30)    | (0.20)  | (0.31)   | (0.35)          |
| Voltage Support and Black Start | 0.37           | 0.37            | 0.38         | 0.38         | 0.38       | 0.38        | 0.38        | 0.38          | 0.38      | 0.37    | 0.37     | 0.36            |
| Avg Monthly Cost                | 52.99          | 35.51           | 37.38        | 31.16        | 25.88      | 27.32       | 35.78       | 30.33         | 24.32     | 23.21   | 29.89    | 31.76           |
| Avg YTD Cost                    | 52.99          | 44.93           | 42.54        | 40.12        | 37.57      | 35.76       | 35.75       | 34.96         | 33.88     | 32.94   | 32.69    | 32.59           |
| TSA \$ per NYC MWh              | 0.00           | 0.00            | 0.01         | 0.01         | 0.19       | 0.77        | 1.00        | 0.33          | 0.43      | 0.00    | 0.00     | 0.00            |