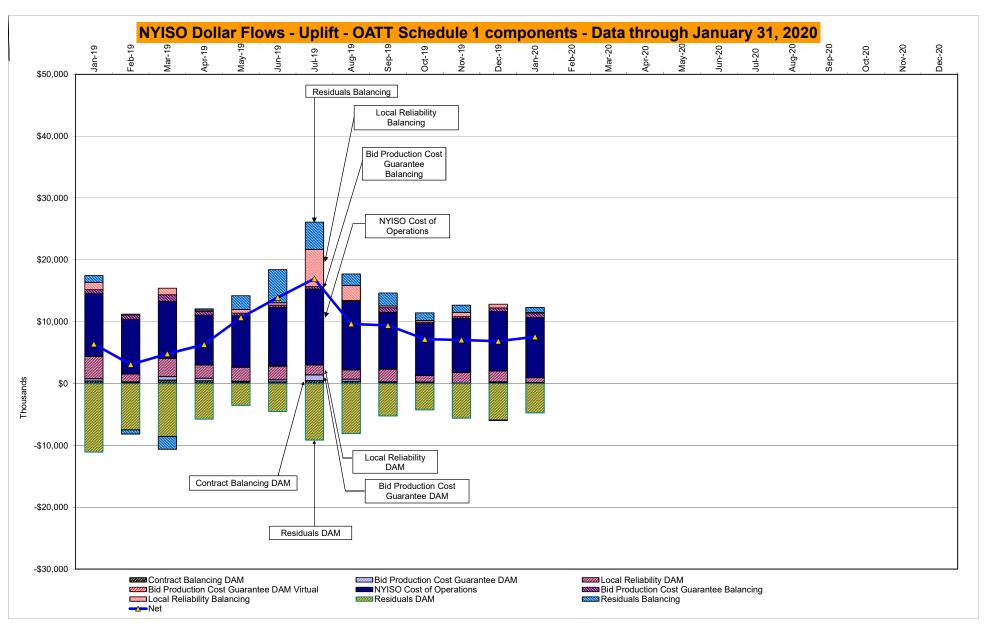

<sup>\*</sup> Excludes ICAP payments. Market Mitigation and Analysis Prepared: 2/7/2020 11:52 AM

DAM Contract Balancing amounts are for payments made to generating units to make them whole for being dispatched below their Day-Ahead schedule, as a result of out-of-merit dispatches.

DAM Bid Production Cost Guarantees for Virtual Transactions are included in the chart and are shown from the inception of Virtual Transactions. These values are small and cannot be identified on the chart.

DAM residuals consist of both energy and loss revenue collections and payments. By design, there is a net over collection of revenues due to the difference between the marginal losses paid to generation and the average losses charged to loads.