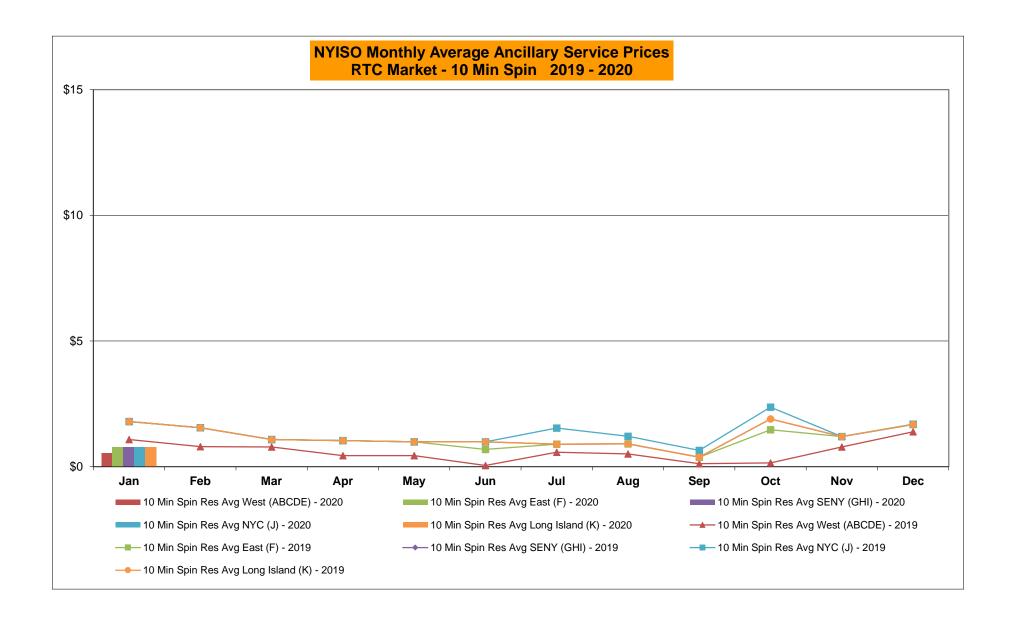

# Market Performance Highlights January 2020

- LBMP for January is \$24.77/MWh; lower than \$29.52/MWh in December 2019 and \$50.93/MWh in January 2019.
  - Day Ahead and Real Time Load Weighted LBMPs are lower compared to December.
- January 2020 average year-to-date monthly cost of \$27.29/MWh is a 49% decrease from \$52.99/MWh in January 2019.
- Average daily sendout is 423 GWh/day in January; lower than 427 GWh/day in December 2019 and 449 GWh/day in January 2019.
- Natural gas and distillate prices are lower compared to the previous month.
  - Natural Gas (Transco Z6 NY) was \$2.20/MMBtu, down from \$2.55/MMBtu in December.
  - Natural gas prices are down 64.1% year-over-year.
  - Jet Kerosene Gulf Coast was \$13.24/MMBtu, down from \$14.03/MMBtu in December.
  - Ultra Low Sulfur No.2 Diesel NY Harbor was \$13.33/MMBtu, down from \$14.21/MMBtu in December.
  - Distillate prices are up 0.4% year-over-year.
- Uplift per MWh is higher compared to the previous month.
  - Uplift (not including NYISO cost of operations) is (\$0.15)/MWh; higher than (\$0.19)/MWh in December.
    - Local Reliability Share is \$0.07/MWh, lower than \$0.17/MWh in December.
    - Statewide Share is (\$0.22)/MWh, higher than (\$0.35)/MWh in December.
  - TSA \$ per NYC MWh is \$0.00/MWh.
  - Total uplift costs (Schedule 1 components including NYISO Cost of Operations) are higher than December.