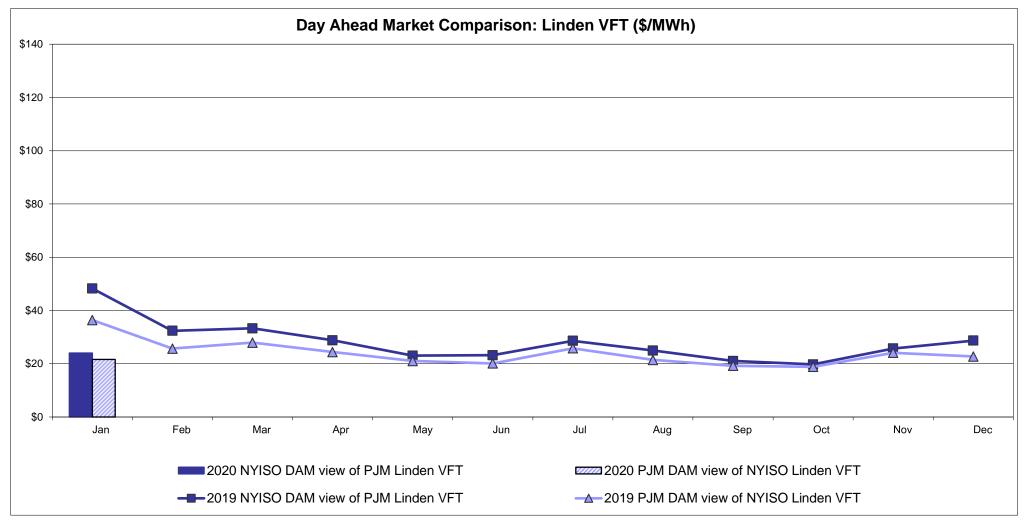

Projected Energy Price

#### **External Controllable Line: Cross Sound Cable (New England)**





#### Note:

ISO-NE Forecast is an advisory posting @ 18:00 day before.

The DAM and R/T prices at the Shorham 13899 interface are used for ISO-NE.

The DAM and R/T prices at the CSC interface are used for NYISO.

#### **External Controllable Line: Northport - Norwalk (New England)**





Note:

ISO-NE Forecast is an advisory posting @ 18:00 day before.

The DAM and R/T prices at the Northport 138 interface are used for ISO-NE.

The DAM and R/T prices at the 1385 interface are used for NYISO.

#### **External Controllable Line: Neptune (PJM)**





#### **External Comparison Hydro-Quebec**





Note:

Hydro-Quebec Prices are unavailable.

#### **External Controllable Line: Linden VFT (PJM)**





#### **External Controllable Line: Hudson (PJM)**





#### **NYISO Real Time Price Correction Statistics**

|                                                                                                                                                                                                                                                                                                                                                                                                                                          | <u> </u>                                                                                                                                                                                              |