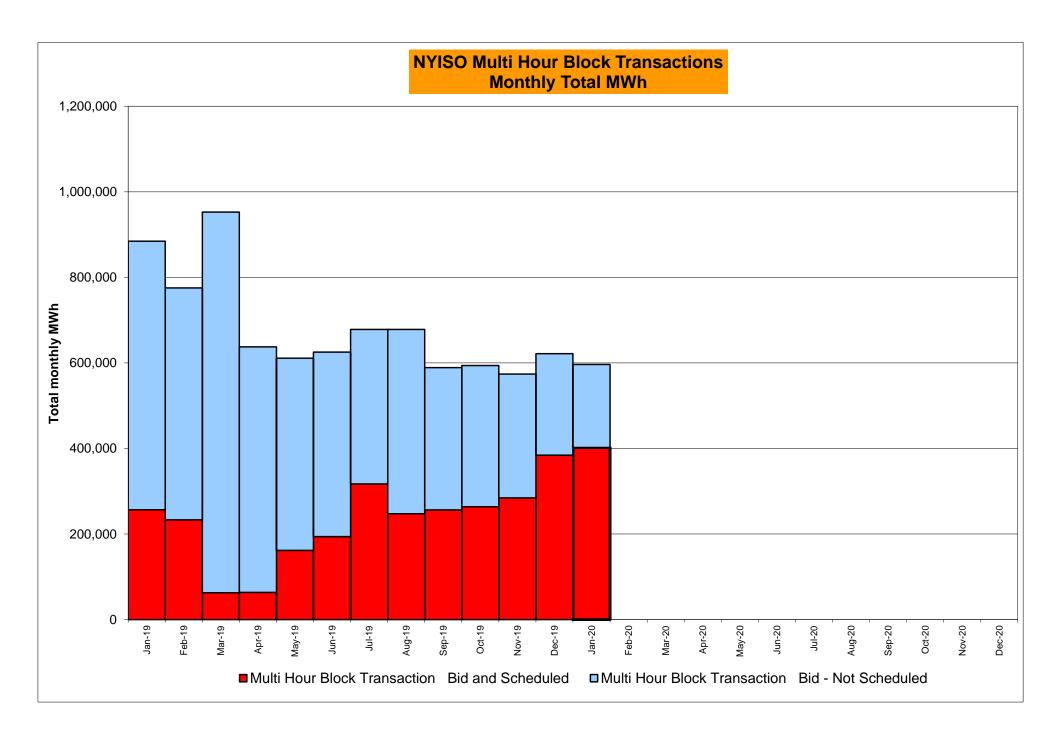

|            |                  |        | Sep-20           |           |                  |            | +                                                |
|        | Oct-20           |           |                  |            |                  |               | Oct-20           |           |                  |            |                  |        | Oct-20           |           |                  |            | <del>                                     </del> |
| _      | Nov-20<br>Dec-20 |           |                  |            |                  | _             | Nov-20<br>Dec-20 |           |                  |            |                  |        | Nov-20<br>Dec-20 |           |                  |            | +                                                |































### NYISO Markets Ancillary Services Statistics - Unweighted Price (\$/MWH) - DAM

| 2020<br>Day Ahead Market                                                                                                                                                                                                                                                                                                                                                           | <u>January</u>                                                                               | <u>February</u>                                                                                      | <u>March</u>                                                                                         | <u>April</u