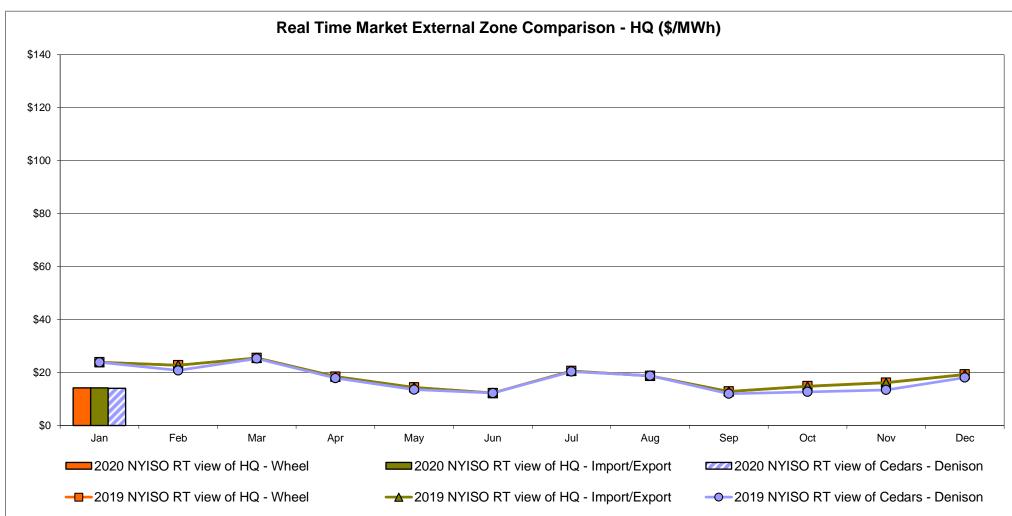

tor used for January 2020 was 0.764000305600122 to US

HOEP: Hourly Ontario Energy Price Pre-Dispatch: Projected Energy Price

#### **External Controllable Line: Cross Sound Cable (New England)**





#### Note:

ISO-NE Forecast is an advisory posting @ 18:00 day before.

The DAM and R/T prices at the Shorham 13899 interface are used for ISO-NE.

The DAM and R/T prices at the CSC interface are used for NYISO.

#### **External Controllable Line: Northport - Norwalk (New England)**





Note:

ISO-NE Forecast is an advisory posting @ 18:00 day before.

The DAM and R/T prices at the Northport 138 interface are used for ISO-NE.

The DAM and R/T prices at the 1385 interface are used for NYISO.

#### **External Controllable Line: Neptune (PJM)**





#### **External Comparison Hydro-Quebec**





Note:

Hydro-Quebec Prices are unavailable.

#### **External Controllable Line: Linden VFT (PJM)**





#### **External Controllable Line: Hudson (PJM)**





#### **NYISO Real Time Price Correction Statistics**

|                                                                                                                                                                                                                                                                                                                                                                                                                                          | <u> </u>