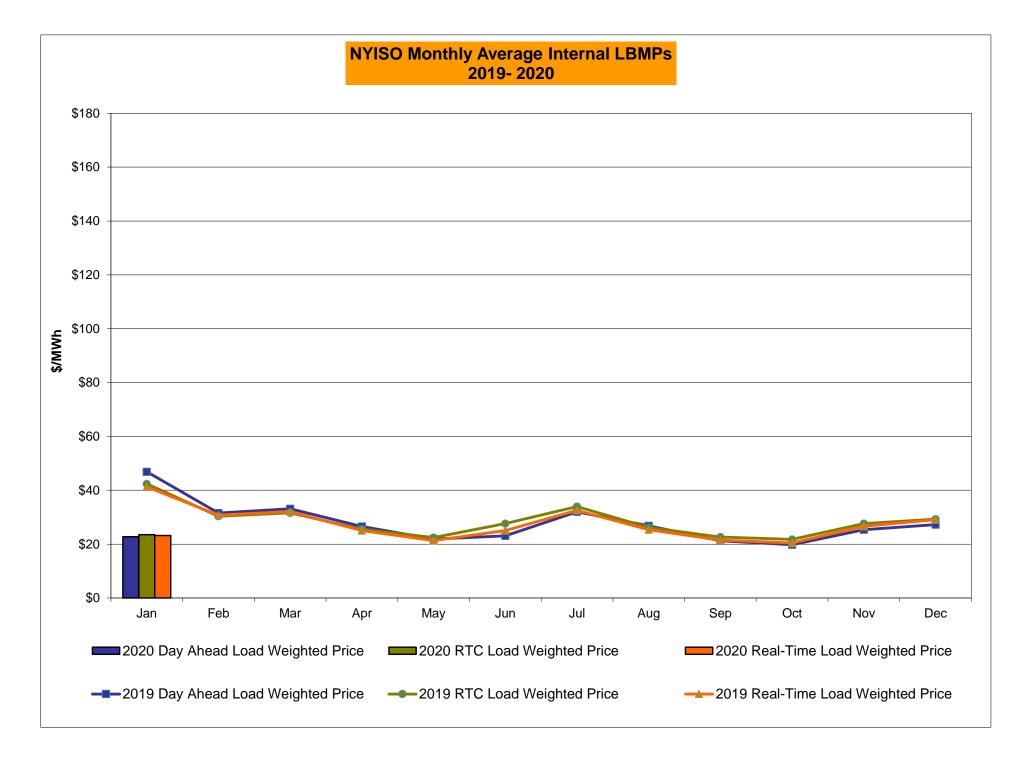

# Market Performance Highlights January 2020

- LBMP for January is \$24.77/MWh; lower than \$29.52/MWh in December 2019 and \$50.93/MWh in January 2019.
  - Day Ahead and Real Time Load Weighted LBMPs are lower compared to December.
- January 2020 average year-to-date monthly cost of \$27.29/MWh is a 49% decrease from \$52.99/MWh in January 2019.
- Average daily sendout is 423 GWh/day in January; lower than 427 GWh/day in December 2019 and 449 GWh/day in January 2019.
- Natural gas and distillate prices are lower compared to the previous month.
  - Natural Gas (Transco Z6 NY) was \$2.20/MMBtu, down from \$2.55/MMBtu in December.
  - Natural gas prices are down 64.1% year-over-year.
  - Jet Kerosene Gulf Coast was \$13.24/MMBtu, down from \$14.03/MMBtu in December.
  - Ultra Low Sulfur No.2 Diesel NY Harbor was \$13.33/MMBtu, down from \$14.21/MMBtu in December.
  - Distillate prices are up 0.4% year-over-year.
- Uplift per MWh is higher compared to the previous month.
  - Uplift (not including NYISO cost of operations) is (\$0.15)/MWh; higher than (\$0.19)/MWh in December.
    - Local Reliability Share is \$0.07/MWh, lower than \$0.17/MWh in December.
    - Statewide Share is (\$0.22)/MWh, higher than (\$0.35)/MWh in December.
  - TSA \$ per NYC MWh is \$0.00/MWh.
  - Total uplift costs (Schedule 1 components including NYISO Cost of Operations) are higher than December.

### NYISO Average Cost/MWh (Energy and Ancillary Services) \* from the LBMP Customer point of view

| 2020                            | <u>January</u> | <u>February</u> | <u>March</u> | <u>April</u> | <u>May</u> | <u>June</u> | <u>July</u> | <u>August</u> | September | October | November | <u>December</u> |
|---------------------------------|----------------|-----------------|--------------|--------------|------------|-------------|-------------|---------------|-----------|---------|----------|-----------------|
| LBMP                            | 24.77          |                 |              |              |            |             |             |               |           |         |          |                 |
| NTAC                            | 0.91           |                 |              |              |            |             |             |               |           |         |          |                 |
| Reserve                         | 0.46           |                 |              |              |            |             |             |               |           |         |          |                 |
| Regulation                      | 0.09           |                 |              |              |            |             |             |               |           |         |          |                 |
| NYISO Cost of Operations        | 0.68           |                 |              |              |            |             |             |               |           |         |          |                 |
| FERC Fee Recovery               | 0.08           |                 |              |              |            |             |             |               |           |         |          |                 |
| Uplift                          | (0.15)         |                 |              |              |            |             |             |               |           |         |          |                 |
| Uplift: Local Reliability Share | 0.07           |                 |              |              |            |             |             |               |           |         |          |                 |
| Uplift: Statewide Share         | (0.22)         |                 |              |              |            |             |             |               |           |         |          |                 |
| Voltage Support and Black Start | 0.44           |                 |              |              |            |             |             |               |           |         |          |                 |
| Avg Monthly Cost                | 27.29          |                 |              |              |            |             |             |               |           |         |          |                 |
| Avg YTD Cost                    | 27.29          |                 |              |              |            |             |             |               |           |         |          |                 |
| TSA \$ per NYC MWh              | 0.00           |                 |              |              |            |             |             |               |           |         |          |                 |
| 2019                            | January        | February        | March        | <u>April</u> | <u>May</u> | June        | <u>July</u> | August        | September | October | November | December        |
| LBMP                            | 50.93          | 33.51           | 34.91        | 28.01        | 23.10      | 24.43       | 33.18       | 27.83         | 22.22     | 20.84   | 27.39    | 29.52           |
| NTAC                            | 0.51           | 0.69            | 0.98         | 1.16         | 0.72       | 1.08        | 1.01        | 0.98          | 0.48      | 0.57    | 0.88     | 0.77            |
| Reserve                         | 0.54           | 0.51            | 0.55         | 0.63         | 0.63       | 0.50        | 0.44        | 0.49          | 0.50      | 0.62    | 0.50     | 0.44            |
| Regulation                      | 0.13           | 0.11            | 0.10         | 0.33         | 0.13       | 0.09        | 0.07        | 0.09          | 0.09      | 0.13    | 0.11     | 0.10            |
| NYISO Cost of Operations        | 0.68           | 0.68            | 0.69         | 0.69         | 0.68       | 0.69        | 0.70        | 0.70          | 0.69      | 0.67    | 0.67     | 0.67            |
| FERC Fee Recovery               | 0.08           | 0.09            | 0.09         | 0.10         | 0.10       | 0.08        | 0.06        | 0.07          | 0.09      | 0.09    | 0.09     | 0.08            |
| Uplift                          | (0.25)         | (0.44)          | (0.33)       | (0.15)       | 0.13       | 0.07        | (0.06)      | (0.20)        | (0.13)    | (0.09)  | (0.13)   | (0.19)          |
| Uplift: Local Reliability Share | 0.32           | 0.11            | 0.31         | 0.20         | 0.23       | 0.19        | 0.44        | 0.25          | 0.17      | 0.11    | 0.19     | 0.17            |
| Uplift: Statewide Share         | (0.57)         | (0.55)          | (0.64)       | (0.35)       | (0.11)     | (0.12)      | (0.50)      | (0.45)        | (0.30)    | (0.20)  | (0.31)   | (0.35)          |
| Voltage Support and Black Start | 0.37           | 0.37            | 0.38         | 0.38         | 0.38       | 0.38        | 0.38        | 0.38          | 0.38      | 0.37    | 0.37     | 0.36            |
| Avg Monthly Cost                | 52.99          | 35.51           | 37.38        | 31.16        | 25.88      | 27.32       | 35.78       | 30.33         | 24.32     | 23.21   | 29.89    | 31.76           |
| Avg YTD Cost                    | 52.99          | 44.93           | 42.54        | 40.12        | 37.57      | 35.76       | 35.75       | 34.96         | 33.88     | 32.94   | 32.69    | 32.59           |
| TSA \$ per NYC MWh              | 0.00           | 0.00            | 0.01         | 0.01         | 0.19       | 0.77        | 1.00        | 0.33          | 0.43      | 0.00    | 0.00     | 0.00            |