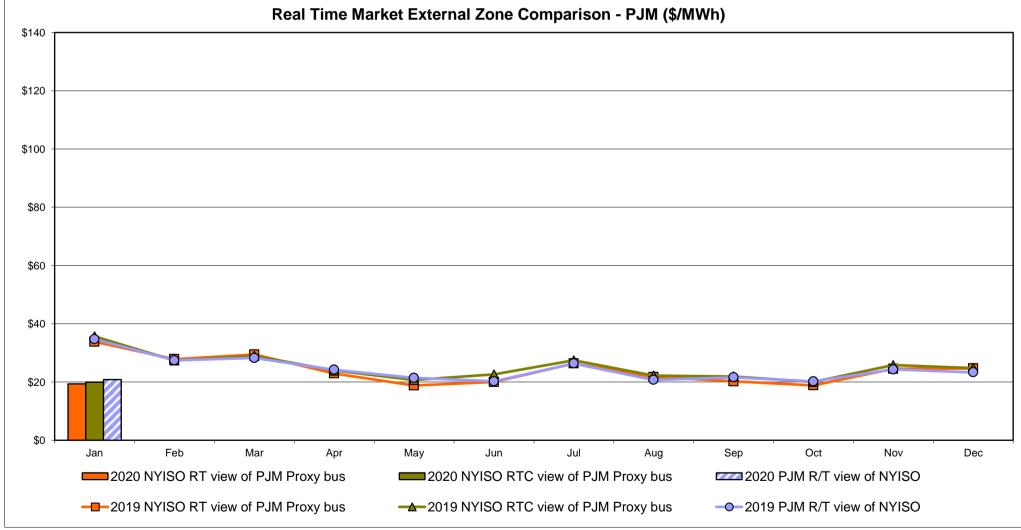

14.28<br>6.96<br>14.74<br>8.79        |
| Unweighted Price * Standard Deviation  RTC LBMP  Unweighted Price * Standard Deviation                | IESO  Zone O  15.24 5.53       | QUEBEC (Wheel)  Zone M  14.49 7.00                            | QUEBEC (Import/Export)  Zone M  14.41 6.97             | <b>Zone P</b> 19.95 6.20       | <b>ENGLAND Zone N</b> 25.60 8.55      | SOUND<br>CABLE<br>Controllable<br>Line<br>26.68<br>9.91                   | NORWALK<br>Controllable<br>Line<br>26.35<br>9.67 | 25.66<br>9.32                         | 23.99<br>7.23                         | Controllable<br>Line<br>23.91<br>7.18 | Controllable<br>Line<br>14.28<br>6.96 |

<sup>\*</sup> Straight LBMP averages

















### **External Comparison ISO-New England**





#### **External Comparison PJM**





#### **External Comparison Ontario IESO**





Notes: Exchange factor used for January 2020 was 0.764000305600122 to US

HOEP: Hourly Ontario Energy Price Pre-Dispatch: Projected Energy Price

#### **External Controllable Line: Cross Sound Cable (New England)**





#### Note:

ISO-NE Forecast is an advisory posting @ 18:00 day before.

The DAM and R/T prices at the Shorham 13899 interface are used for ISO-NE.

The DAM and R/T prices at the CSC interface are used for NYISO.

#### **External Controllable Line: Northport - Norwalk (New England)**





Note:

ISO-NE Forecast is an advisory posting @ 18:00 day before.

The DAM and R/T prices at the Northport 138 interface are used for ISO-NE.

The DAM and R/T prices at the 1385 interface are used for NYISO.

#### **External Controllable Line