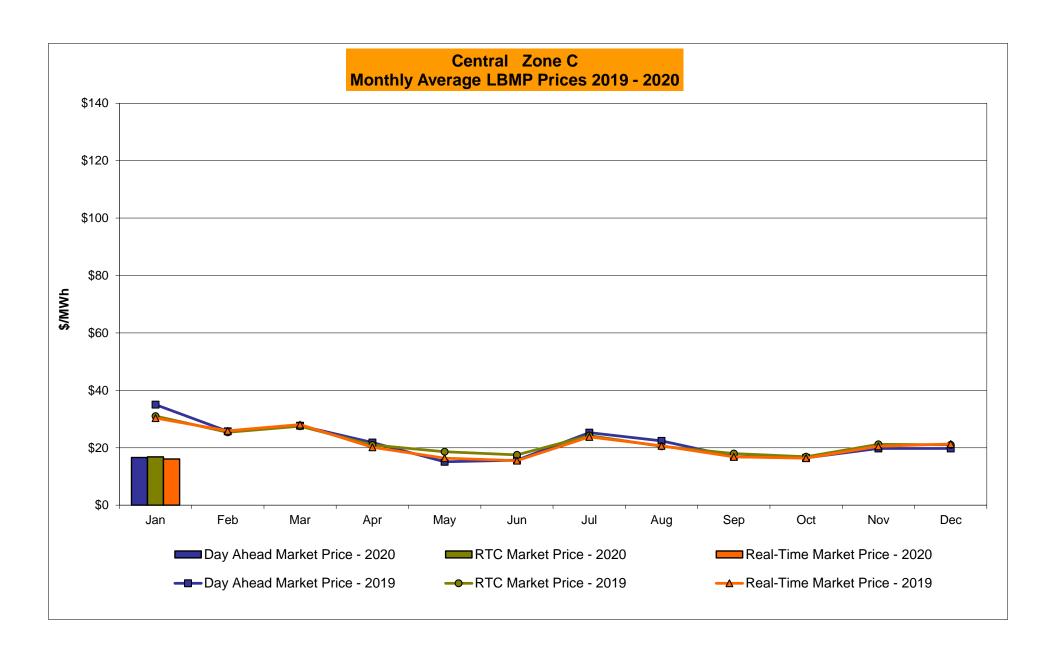

# Market Performance Highlights January 2020

- LBMP for January is \$24.77/MWh; lower than \$29.52/MWh in December 2019 and \$50.93/MWh in January 2019.
  - Day Ahead and Real Time Load Weighted LBMPs are lower compared to December.
- January 2020 average year-to-date monthly cost of \$27.29/MWh is a 49% decrease from \$52.99/MWh in January 2019.
- Average daily sendout is 423 GWh/day in January; lower than 427 GWh/day in December 2019 and 449 GWh/day in January 2019.
- Natural gas and distillate prices are lower compared to the previous month.
  - Natural Gas (Transco Z6 NY) was \$2.20/MMBtu, down from \$2.55/MMBtu in December.
  - Natural gas prices are down 64.1% year-over-year.
  - Jet Kerosene Gulf Coast was \$13.24/MMBtu, down from \$14.03/MMBtu in December.
  - Ultra Low Sulfur No.2 Diesel NY Harbor was \$13.33/MMBtu, down from \$14.21/MMBtu in December.
  - Distillate prices are up 0.4% year-over-year.
- Uplift per MWh is higher compared to the previous month.
  - Uplift (not including NYISO cost of operations) is (\$0.15)/MWh; higher than (\$0.19)/MWh in December.
    - Local Reliability Share is \$0.07/MWh, lower than \$0.17/MWh in December.
    - Statewide Share is (\$0.22)/MWh, higher than (\$0.35)/MWh in December.
  - TSA \$ per NYC MWh is \$0.00/MWh.
  - Total uplift costs (Schedule 1 components including NYISO Cost of Operations) are higher than December.

### NYISO Average Cost/MWh (Energy and Ancillary Services) \* from the LBMP Customer point of view

| 2020                            | <u>January</u> | <u>February</u> | <u>March</u> | <u>April</u> | <u>May</u> | <u>June</u> | <u>July</u> | <u>August</u> | September | October | November | <u>December</u> |
|---------------------------------|----------------|-----------------|--------------|--------------|------------|-------------|-------------|---------------|-----------|---------|----------|-----------------|
| LBMP                            | 24.77          |                 |              |              |            |             |             |               |           |         |          |                 |
| NTAC                            | 0.91           |                 |              |              |            |             |             |               |           |         |          |                 |
| Reserve                         | 0.46           |                 |              |              |            |             |             |               |           |         |          |                 |
| Regulation                      | 0.09           |                 |              |              |            |             |             |               |           |         |          |                 |
| NYISO Cost of Operations        | 0.68           |                 |              |              |            |             |             |               |           |         |          |                 |
| FERC Fee Recovery               | 0.08           |                 |              |              |            |             |             |               |           |         |          |                 |
| Uplift                          | (0.15)         |                 |              |              |            |             |             |               |           |         |          |                 |
| Uplift: Local Reliability Share | 0.07           |                 |              |              |            |             |             |               |           |         |          |                 |
| Uplift: Statewide Share         | (0.22)         |                 |              |              |            |             |             |               |           |         |          |                 |
| Voltage Support and Black Start | 0.44           |                 |              |              |            |             |             |               |           |         |          |                 |
| Avg Monthly Cost                | 27.29          |                 |              |              |            |             |             |               |           |         |          |                 |
| Avg YTD Cost                    | 27.29          |                 |              |              |            |             |             |               |           |         |          |                 |
| TSA \$ per NYC MWh              | 0.00           |                 |              |              |            |             |             |               |           |         |          |                 |
| 2019                            | January        | February        | March        | <u>April</u> | <u>May</u> | June        | <u>July</u> | August        | September | October | November | December        |
| LBMP                            | 50.93          | 33.51           | 34.91        | 28.01        | 23.10      | 24.43       | 33.18       | 27.83         | 22.22     | 20.84   | 27.39    | 29.52           |
| NTAC                            | 0.51           | 0.69            | 0.98         | 1.16         | 0.72       | 1.08        | 1.01        | 0.98          | 0.48      | 0.57    | 0.88     | 0.77            |
| Reserve                         | 0.54           | 0.51            | 0.55         | 0.63         | 0.63       | 0.50        | 0.44        | 0.49          | 0.50      | 0.62    | 0.50     | 0.44            |
| Regulation                      | 0.13           | 0.11            | 0.10         | 0.33         | 0.13       | 0.09        | 0.07        | 0.09          | 0.09      | 0.13    | 0.11     | 0.10            |
| NYISO Cost of Operations        | 0.68           | 0.68            | 0.69         | 0.69         | 0.68       | 0.69        | 0.70        | 0.70          | 0.69      | 0.67    | 0.67     | 0.67            |
| FERC Fee Recovery               | 0.08           | 0.09            | 0.09         | 0.10         | 0.10       | 0.08        | 0.06        | 0.07          | 0.09      | 0.09    | 0.09     | 0.08            |
| Uplift                          | (0.25)         | (0.44)          | (0.33)       | (0.15)       | 0.13       | 0.07        | (0.06)      | (0.20)        | (0.13)    | (0.09)  | (0.13)   | (0.19)          |
| Uplift: Local Reliability Share | 0.32           | 0.11            | 0.31         | 0.20         | 0.23       | 0.19        | 0.44        | 0.25          | 0.17      | 0.11    | 0.19     | 0.17            |
| Uplift: Statewide Share         | (0.57)         | (0.55)          | (0.64)       | (0.35)       | (0.11)     | (0.12)      | (0.50)      | (0.45)        | (0.30)    | (0.20)  | (0.31)   | (0.35)          |
| Voltage Support and Black Start | 0.37           | 0.37            | 0.38         | 0.38         | 0.38       | 0.38        | 0.38        | 0.38          | 0.38      | 0.37    | 0.37     | 0.36            |
| Avg Monthly Cost                | 52.99          | 35.51           | 37.38        | 31.16        | 25.88      | 27.32       | 35.78       | 30.33         | 24.32     | 23.21   | 29.89    | 31.76           |
| Avg YTD Cost                    | 52.99          | 44.93           | 42.54        | 40.12        | 37.57      | 35.76       | 35.75       | 34.96         | 33.88     | 32.94   | 32.69    | 32.59           |
| TSA \$ per NYC MWh              | 0.00           | 0.00            | 0.01         | 0.01         | 0.19       | 0.77        | 1.00        | 0.33          | 0.43      | 0.00    | 0.00     | 0.00            |