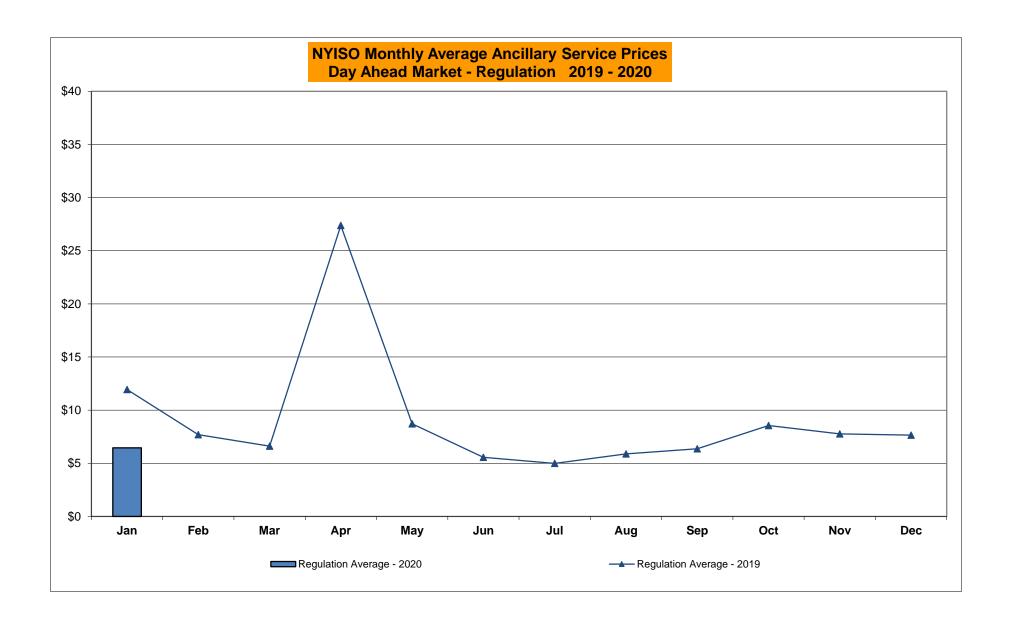

# Market Performance Highlights January 2020

- LBMP for January is \$24.77/MWh; lower than \$29.52/MWh in December 2019 and \$50.93/MWh in January 2019.
  - Day Ahead and Real Time Load Weighted LBMPs are lower compared to December.
- January 2020 average year-to-date monthly cost of \$27.29/MWh is a 49% decrease from \$52.99/MWh in January 2019.
- Average daily sendout is 423 GWh/day in January; lower than 427 GWh/day in December 2019 and 449 GWh/day in January 2019.
- Natural gas and distillate prices are lower compared to the previous month.
  - Natural Gas (Transco Z6 NY) was \$2.20/MMBtu, down from \$2.55/MMBtu in December.
  - Natural gas prices are down 64.1% year-over-year.
  - Jet Kerosene Gulf Coast was \$13.24/MMBtu, down from \$14.03/MMBtu in December.
  - Ultra Low Sulfur No.2 Diesel NY Harbor was \$13.33/MMBtu, down from \$14.21/MMBtu in December.
  - Distillate prices are up 0.4% year-over-year.
- Uplift per MWh is higher compared to the previous month.
  - Uplift (not including NYISO cost of operations) is (\$0.15)/MWh; higher than (\$0.19)/MWh in December.
    - Local Reliability Share is \$0.07/MWh, lower than \$0.17/MWh in December.
    - Statewide Share is (\$0.22)/MWh, higher than (\$0.35)/MWh in December.
  - TSA \$ per NYC MWh is \$0.00/MWh.
  - Total uplift costs (Schedule 1 components including NYISO Cost of Operations) are higher than December.