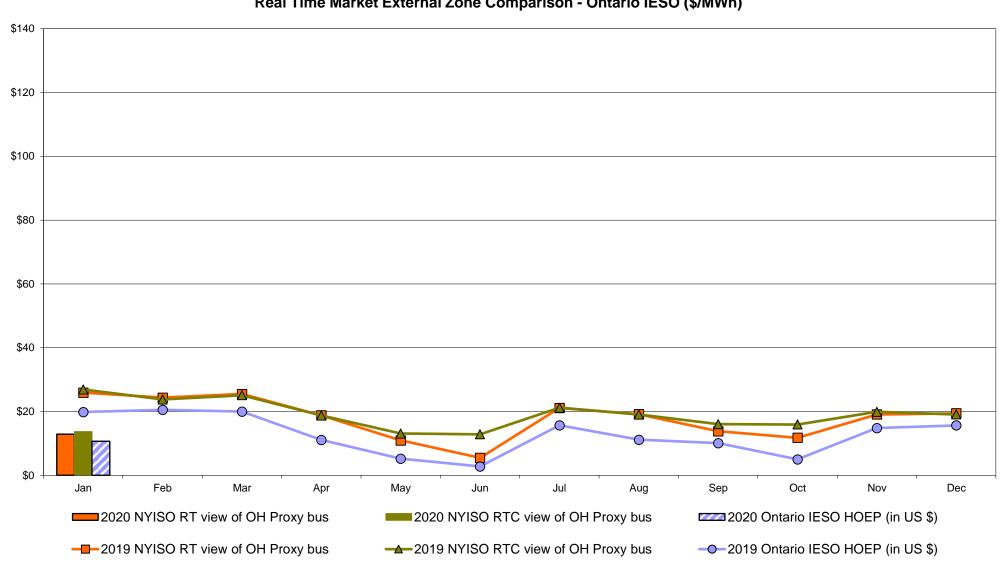

ghted Price * Standard Deviation  RTC LBMP  Unweighted Price * Standard Deviation                | IESO  Zone O  15.24 5.53       | QUEBEC (Wheel)  Zone M  14.49 7.00                            | QUEBEC (Import/Export)  Zone M  14.41 6.97             | <b>Zone P</b> 19.95 6.20       | <b>ENGLAND Zone N</b> 25.60 8.55      | SOUND<br>CABLE<br>Controllable<br>Line<br>26.68<br>9.91                   | NORWALK<br>Controllable<br>Line<br>26.35<br>9.67 | 25.66<br>9.32                         | 23.99<br>7.23                         | Controllable<br>Line<br>23.91<br>7.18 | Controllable<br>Line<br>14.28<br>6.96 |

<sup>\*</sup> Straight LBMP averages

















### **External Comparison ISO-New England**





#### **External Comparison PJM**





#### **External Comparison Ontario IESO**





Notes: Exchange factor used for January 2020 was 0.764000305600122 to US

HOEP: Hourly Ontario Energy Price Pre-Dispatch: Projected Energy Price

#### **External Controllable Line: Cross Sound Cable (New England)**





#### Note:

ISO-NE Forecast is an advisory posting @ 18:00 day before.

The DAM and R/T prices at the Shorham 13899 interface are used for ISO-NE.

The DAM and R/T prices at the CSC interface are used for NYISO.

#### **External Controllable Line: Northport - Norwalk (New England)**





Note:

ISO-NE Forecast is an advisory posting @ 18:00 day before.

The DAM and R/T prices at the Northport 138 interface are used for ISO-NE.

The DAM and R/T prices at the 1385 interface are used for NYISO.

#### **External Controllable Line: Neptune (PJM)**





#### **External Comparis