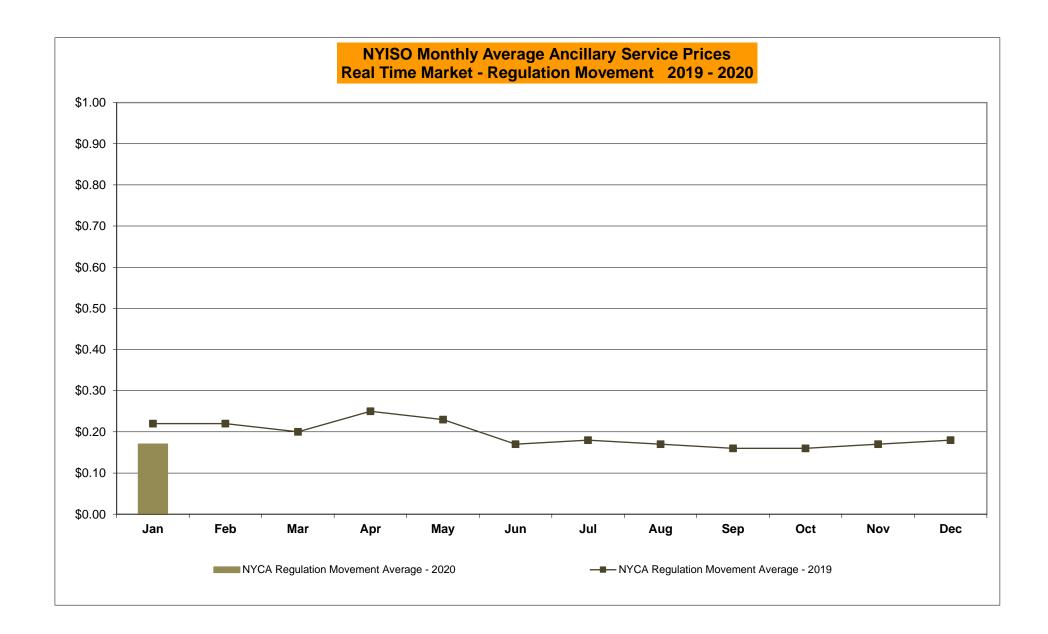

|        | Sep-20           |           |                  |            | +                                                |
|        | Oct-20           |           |                  |            |                  |               | Oct-20           |           |                  |            |                  |        | Oct-20           |           |                  |            | <del>                                     </del> |
| _      | Nov-20<br>Dec-20 |           |                  |            |                  | _             | Nov-20<br>Dec-20 |           |                  |            |                  |        | Nov-20<br>Dec-20 |           |                  |            | +                                                |































### NYISO Markets Ancillary Services Statistics - Unweighted Price (\$/MWH) - DAM

| 2020<br>Day Ahead Market                                                                                                                                                                                                                                                                                                                                                           | <u>January</u>                                                                               | <u>February</u>                                                                                      | <u>March</u>                                                                                         | <u>April</u>