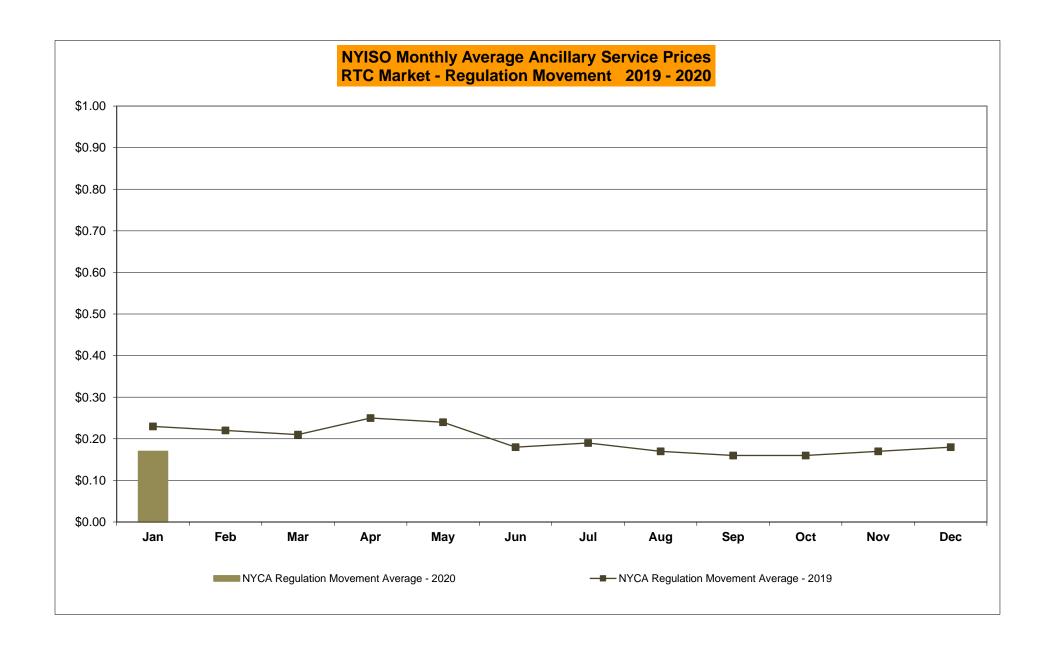

### NYISO Average Cost/MWh (Energy and Ancillary Services) \* from the LBMP Customer point of view

| 2020                            | <u>January</u> | <u>February</u> | <u>March</u> | <u>April</u> | <u>May</u> | <u>June</u> | <u>July</u> | <u>August</u> | September | October | November | <u>December</u> |
|---------------------------------|----------------|-----------------|--------------|--------------|------------|-------------|-------------|---------------|-----------|---------|----------|-----------------|
| LBMP                            | 24.77          |                 |              |              |            |             |             |               |           |         |          |                 |
| NTAC                            | 0.91           |                 |              |              |            |             |             |               |           |         |          |                 |
| Reserve                         | 0.46           |                 |              |              |            |             |             |               |           |         |          |                 |
| Regulation                      | 0.09           |                 |              |              |            |             |             |               |           |         |          |                 |
| NYISO Cost of Operations        | 0.68           |                 |              |              |            |             |             |               |           |         |          |                 |
| FERC Fee Recovery               | 0.08           |                 |              |              |            |             |             |               |           |         |          |                 |
| Uplift                          | (0.15)         |                 |              |              |            |             |             |               |           |         |          |                 |
| Uplift: Local Reliability Share | 0.07           |                 |              |              |            |             |             |               |           |         |          |                 |
| Uplift: Statewide Share         | (0.22)         |                 |              |              |            |             |             |               |           |         |          |                 |
| Voltage Support and Black Start | 0.44           |                 |              |              |            |             |             |               |           |         |          |                 |
| Avg Monthly Cost                | 27.29          |                 |              |              |            |             |             |               |           |         |          |                 |
| Avg YTD Cost                    | 27.29          |                 |              |              |            |             |             |               |           |         |          |                 |
| TSA \$ per NYC MWh              | 0.00           |                 |              |              |            |             |             |               |           |         |          |                 |
| 2019                            | January        | February        | March        | <u>April</u> | <u>May</u> | June        | <u>July</u> | August        | September | October | November | December        |
| LBMP                            | 50.93          | 33.51           | 34.91        | 28.01        | 23.10      | 24.43       | 33.18       | 27.83         | 22.22     | 20.84   | 27.39    | 29.52           |
| NTAC                            | 0.51           | 0.69            | 0.98         | 1.16         | 0.72       | 1.08        | 1.01        | 0.98          | 0.48      | 0.57    | 0.88     | 0.77            |
| Reserve                         | 0.54           | 0.51            | 0.55         | 0.63         | 0.63       | 0.50        | 0.44        | 0.49          | 0.50      | 0.62    | 0.50     | 0.44            |
| Regulation                      | 0.13           | 0.11            | 0.10         | 0.33         | 0.13       | 0.09        | 0.07        | 0.09          | 0.09      | 0.13    | 0.11     | 0.10            |
| NYISO Cost of Operations        | 0.68           | 0.68            | 0.69         | 0.69         | 0.68       | 0.69        | 0.70        | 0.70          | 0.69      | 0.67    | 0.67     | 0.67            |
| FERC Fee Recovery               | 0.08           | 0.09            | 0.09         | 0.10         | 0.10       | 0.08        | 0.06        | 0.07          | 0.09      | 0.09    | 0.09     | 0.08            |
| Uplift                          | (0.25)         | (0.44)          | (0.33)       | (0.15)       | 0.13       | 0.07        | (0.06)      | (0.20)        | (0.13)    | (0.09)  | (0.13)   | (0.19)          |
| Uplift: Local Reliability Share | 0.32           | 0.11            | 0.31         | 0.20         | 0.23       | 0.19        | 0.44        | 0.25          | 0.17      | 0.11    | 0.19     | 0.17            |
| Uplift: Statewide Share         | (0.57)         | (0.55)          | (0.64)       | (0.35)       | (0.11)     | (0.12)      | (0.50)      | (0.45)        | (0.30)    | (0.20)  | (0.31)   | (0.35)          |
| Voltage Support and Black Start | 0.37           | 0.37            | 0.38         | 0.38         | 0.38       | 0.38        | 0.38        | 0.38          | 0.38      | 0.37    | 0.37     | 0.36            |
| Avg Monthly Cost                | 52.99          | 35.51           | 37.38        | 31.16        | 25.88      | 27.32       | 35.78       | 30.33         | 24.32     | 23.21   | 29.89    | 31.76           |
| Avg YTD Cost                    | 52.99          | 44.93           | 42.54        | 40.12        | 37.57      | 35.76       | 35.75       | 34.96         | 33.88     | 32.94   | 32.69    | 32.59           |
| TSA \$ per NYC MWh              | 0.00           | 0.00            | 0.01         | 0.01         | 0.19       | 0.77        | 1.00        | 0.33          | 0.43      | 0.00    | 0.00     | 0.00            |