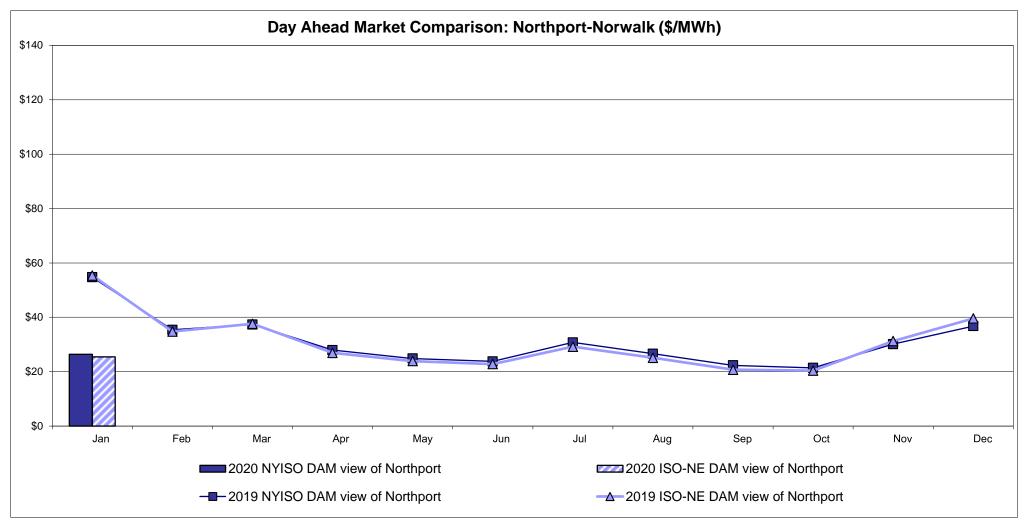

| Controllable<br>Line<br>23.91<br>7.18 | Controllable<br>Line<br>14.28<br>6.96 |

<sup>\*</sup> Straight LBMP averages

















### **External Comparison ISO-New England**





#### **External Comparison PJM**





#### **External Comparison Ontario IESO**





Notes: Exchange factor used for January 2020 was 0.764000305600122 to US

HOEP: Hourly Ontario Energy Price Pre-Dispatch: Projected Energy Price

#### **External Controllable Line: Cross Sound Cable (New England)**





#### Note:

ISO-NE Forecast is an advisory posting @ 18:00 day before.

The DAM and R/T prices at the Shorham 13899 interface are used for ISO-NE.

The DAM and R/T prices at the CSC interface are used for NYISO.

#### **External Controllable Line: Northport - Norwalk (New England)**





Note:

ISO-NE Forecast is an advisory posting @ 18:00 day before.

The DAM and R/T prices at the Northport 138 interface are used for ISO-NE.

The DAM and R/T prices at the 1385 interface are used for NYISO.

#### **External Controllable Line: Neptune (PJM)**





#### **External Comparison Hydro-Quebec**





Note:

Hydro-Quebec Prices are unavailable.

#### **External Controllable Line: Linden VFT (PJM)**





#### **External Controllable Line: Hudson (PJM)**





#### **NYISO Real Time Price Correction Statistics**

|