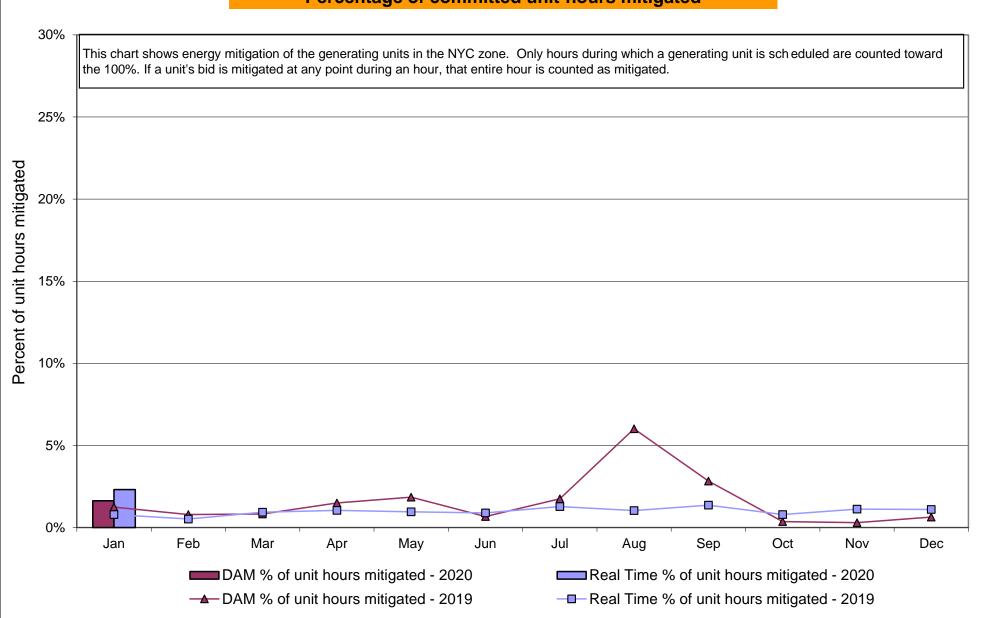

| 8.40 |

#### NYISO In City Energy Mitigation - AMP (NYC Zone) 2019 - 2020 Percentage of committed unit-hours mitigated









## NYISO LBMP ZONES



Market Mitigation and Analysis Prepared: 2/7/2020 11:44 AM

#### **Billing Codes for Chart C**

| Chart - C Category Name                   | <b>Billing Code</b> | Billing Category Name                                                              |
|-------------------------------------------|---------------------|------------------------------------------------------------------------------------|
| Bid Production Cost Guarantee Balancing   | 81203               | Balancing NYISO Bid Production Cost Guarantee - Internal Units                     |
| Bid Production Cost Guarantee Balancing   | 81204               | Balancing NYISO Bid Production Cost Guarantee - External Units                     |
| Bid Production Cost Guarantee Balancing   | 81205