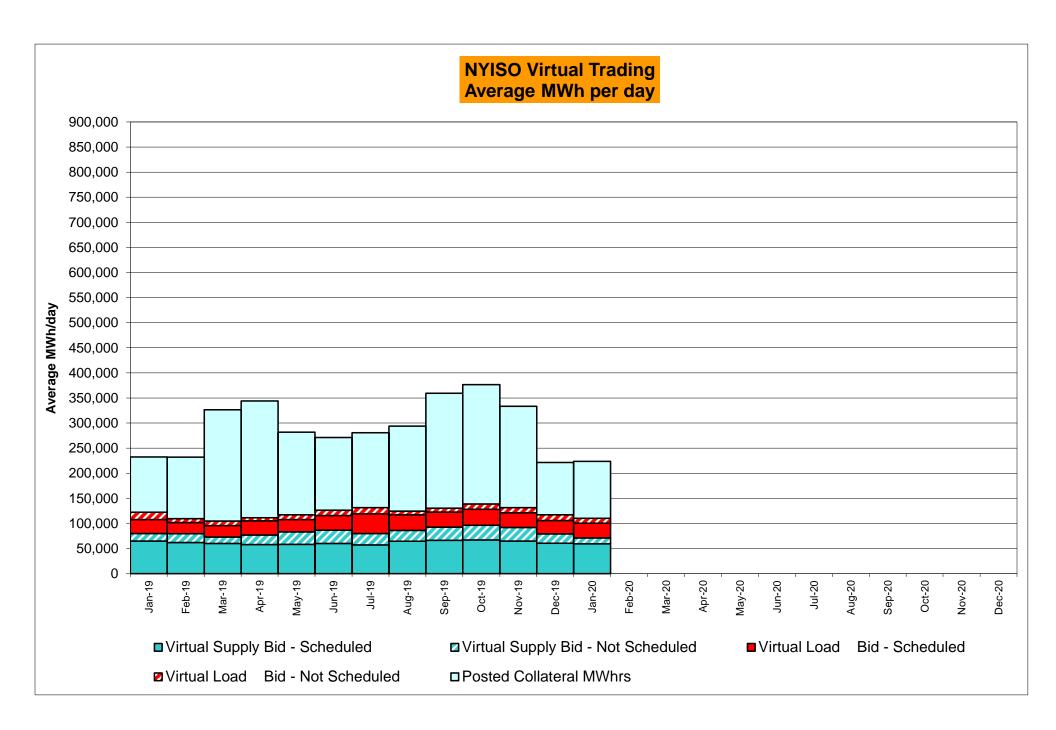

>5<br>9,033<br>0.06%<br>0.02%<br>9<br>744<br>1.21%<br>1.02% | 2<br>720<br>0.28%<br>0.16%<br>7<br>8,863<br>0.08%<br>0.03%<br>12<br>720<br>1.67%<br>1.13% | 0<br>744<br>0.00%<br>0.14%<br>0<br>9,243<br>0.00%<br>0.03%<br>14<br>744<br>1.88%<br>1.24% | 0<br>744<br>0.00%<br>0.12%<br>0<br>9,048<br>0.00%<br>0.02%<br>12<br>744<br>1.61%<br>1.29% | 3<br>720<br>0.42%<br>0.15%<br>9<br>8,820<br>0.10%<br>0.03%<br>7<br>720<br>0.97%<br>1.25% | 1<br>744<br>0.13%<br>0.15%<br>3<br>9,087<br>0.03%<br>0.03%<br>19<br>744<br>2.55%<br>1.38% | 1 721 0.14% 0.15%  1 8,788 0.01% 0.03%  1 721 0.14% 1.27% 3.00 | 4<br>744<br>0.54%<br>0.18%<br>13<br>9,021<br>0.14%<br>0.04%<br>12<br>744<br>1.61%<br>1.30%<br>3.50 |  |

<sup>\*</sup>Calendar days from reservation date; for June 2018 forward, business days from market date









| WEST   |                  | Virtual L |                  |            |                  |               |                  |           |                  |            |                  |        |                  |           |                  |            |                                                  |
|--------|------------------|-----------|------------------|------------|------------------|---------------|------------------|-----------|------------------|------------|------------------|--------|------------------|-----------|------------------|------------|--------------------------------------------------|
| WEST   |                  |           | oad Bid          | Virtual Su | upply Bid        |               |                  | Virtual L | oad Bid          | Virtual S