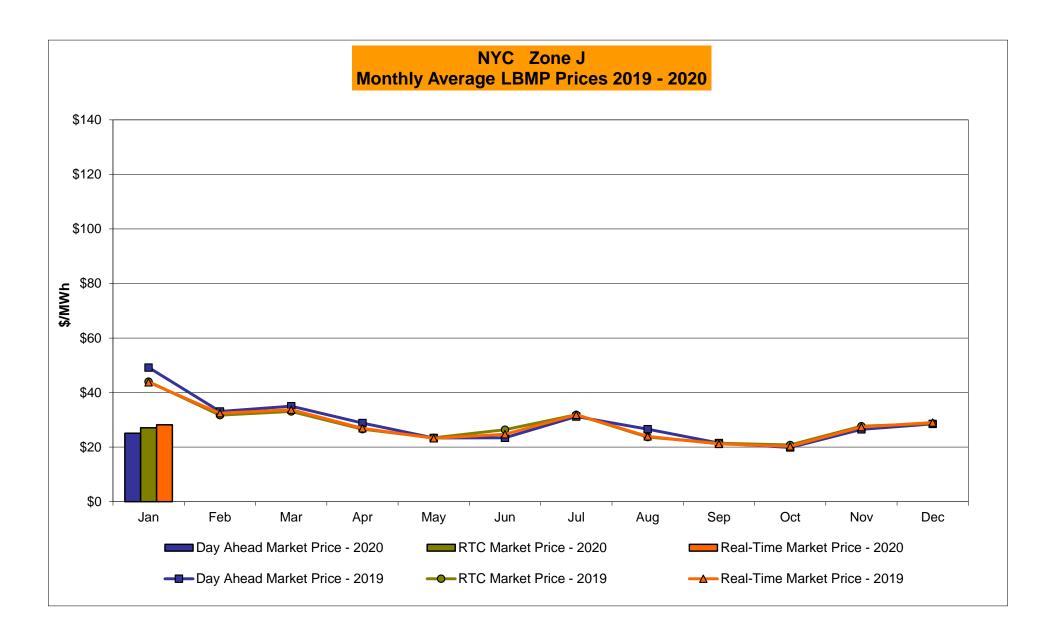

# Market Performance Highlights January 2020

- LBMP for January is \$24.77/MWh; lower than \$29.52/MWh in December 2019 and \$50.93/MWh in January 2019.
  - Day Ahead and Real Time Load Weighted LBMPs are lower compared to December.
- January 2020 average year-to-date monthly cost of \$27.29/MWh is a 49% decrease from \$52.99/MWh in January 2019.
- Average daily sendout is 423 GWh/day in January; lower than 427 GWh/day in December 2019 and 449 GWh/day in January 2019.
- Natural gas and distillate prices are lower compared to the previous month.
  - Natural Gas (Transco Z6 NY) was \$2.20/MMBtu, down from \$2.55/MMBtu in December.
  - Natural gas prices are down 64.1% year-over-year.
  - Jet Kerosene Gulf Coast was \$13.24/MMBtu, down from \$14.03/MMBtu in December.
  - Ultra Low Sulfur No.2 Diesel NY Harbor was \$13.33/MMBtu, down from \$14.21/MMBtu in December.
  - Distillate prices are up 0.4% year-over-year.
- Uplift per MWh is higher compared to the previous month.
  - Uplift (not including NYISO cost of operations) is (\$0.15)/MWh; higher than (\$0.19)/MWh in December.
    - Local Reliability Share is \$0.07/MWh, lower than \$0.17/MWh in December.
    - Statewide Share is (\$0.22)/MWh, higher than (\$0.35)/MWh in December.
  - TSA \$ per NYC MWh is \$0.00/MWh.
  - Total uplift costs (Schedule 1 components including NYISO Cost of Operations) are higher than December.

### NYISO Average Cost/MWh (Energy and Ancillary Services) \* from the LBMP Customer point of view

| 2020                            | <u>January</u> | <u>February</u> | <u>March</u> | <u>April</u> | <u>May</u> | <u>June</u> | <u>July</u> | <u>August</u> | September | October | November | <u>December</u> |
|---------------------------------|----------------|-----------------|--------------|--------------|------------|-------------|-------------|---------------|-----------|---------|----------|-----------------|
| LBMP                            | 24.77          |                 |              |              |            |             |             |               |           |         |          |                 |
| NTAC                            | 0.91           |                 |              |              |            |             |             |               |           |         |          |                 |
| Reserve                         | 0.46           |                 |              |              |            |             |             |               |           |         |          |                 |
| Regulation                      | 0.09           |                 |              |              |            |             |             |               |           |         |          |                 |
| NYISO Cost of Operations        | 0.68           |                 |              |              |            |             |             |               |           |         |          |                 |
| FERC Fee Recovery               | 0.08           |                 |              |              |            |             |             |               |           |         |          |                 |
| Uplift                          | (0.15)         |                 |              |              |            |             |             |               |           |         |          |                 |
| Uplift: Local Reliability Share | 0.07           |                 |              |              |            |             |             |               |           |         |          |                 |
| Uplift: Statewide Share         | (0.22)         |                 |              |              |            |             |             |               |           |         |          |                 |
| Voltage Support and Black Start | 0.44           |                 |              |              |            |             |             |               |           |         |          |                 |
| Avg Monthly Cost                | 27.29          |                 |              |              |            |             |             |               |           |         |          |                 |
| Avg YTD Cost                    | 27.29          |                 |              |              |            |             |             |               |           |         |          |                 |
| TSA \$ per NYC MWh              | 0.00           |                 |              |              |            |             |             |               |           |         |          |                 |
| 2019                            | January        | February        | March        | <u>April</u> | <u>May</u> | June        | <u>July</u> | August        | September | October | November | December        |
| LBMP                            | 50.93          | 33.51           | 34.91        | 28.01        | 23.10      | 24.43       | 33.18       | 27.83         | 22.22     | 20.84   | 27.39    | 29.52           |
| NTAC                            | 0.51           | 0.69            | 0.98         | 1.16         | 0.72       | 1.08        | 1.01        | 0.98          | 0.48      | 0.57    | 0.88     | 0.77            |
| Reserve                         | 0.54           | 0.51            | 0.55         | 0.63         | 0.63       | 0.50        | 0.44        | 0.49          | 0.50      | 0.62    | 0.50     | 0.44            |
| Regulation                      | 0.13           | 0.11            | 0.10         | 0.33         | 0.13       | 0.09        | 0.07        | 0.09          | 0.09      | 0.13    | 0.11     | 0.10            |
| NYISO Cost of Operations        | 0.68           | 0.68            | 0.69         | 0.69         | 0.68       | 0.69        | 0.70        | 0.70          | 0.69      | 0.67    | 0.67     | 0.67            |
| FERC Fee Recovery               | 0.08           | 0.09            | 0.09         | 0.10         | 0.10       | 0.08        | 0.06        | 0.07          | 0.09      | 0.09    | 0.09     | 0.08            |
| Uplift                          | (0.25)         | (0.44)          | (0.33)       | (0.15)       | 0.13       | 0.07        | (0.06)      | (0.20)        | (0.13)    | (0.09)  | (0.13)   | (0.19)          |
| Uplift: Local Reliability Share | 0.32           | 0.11            | 0.31         | 0.20         | 0.23       | 0.19        | 0.44        | 0.25          | 0.17      | 0.11    | 0.19     | 0.17            |
| Uplift: Statewide Share         | (0.57)         | (0.55)          | (0.64)       | (0.35)       | (0.11)     | (0.12)      | (0.50)      | (0.45)        | (0.30)    | (0.20)  | (0.31)   | (0.35)          |
| Voltage Support and Black Start | 0.37           | 0.37            | 0.38         | 0.38         | 0.38       | 0.38        | 0.38        | 0.38          | 0.38      | 0.37    | 0.37     | 0.36            |
| Avg Monthly Cost                | 52.99          | 35.51           | 37.38        | 31.16        | 25.88      | 27.32       | 35.78       | 30.33         | 24.32     | 23.21   | 29.89    | 31.76           |
| Avg YTD Cost                    | 52.99          | 44.93           | 42.54        | 40.12        | 37.57      | 35.76       | 35.75       | 34.96         | 33.88     | 32.94   | 32.69    | 32.59           |
| TSA \$ per NYC MWh              | 0.00           | 0.00            | 0.01         | 0.01         | 0.19       | 0.77        | 1.00        | 0.33          | 0.43      | 0.00    | 0.00     | 0.00            |