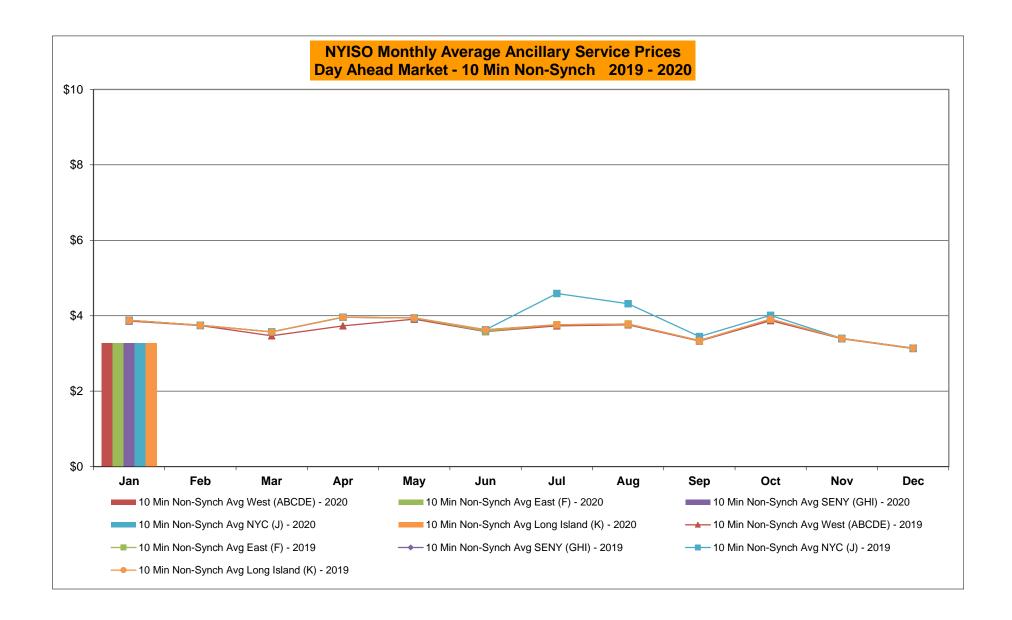

|            |                  |        | Sep-20           |           |                  |            | +                                                |
|        | Oct-20           |           |                  |            |                  |               | Oct-20           |           |                  |            |                  |        | Oct-20           |           |                  |            | <del>                                     </del> |
| _      | Nov-20<br>Dec-20 |           |                  |            |                  | _             | Nov-20<br>Dec-20 |           |                  |            |                  |        | Nov-20<br>Dec-20 |           |                  |            | +                                                |































### NYISO Markets Ancillary Services Statistics - Unweighted Price (\$/MWH) - DAM

| 2020<br>Day Ahead Market                                                                                                                                                                                                                                                                                                                                                           | <u>January</u>                                                                               | <u>February</u>                                                                                      | <u>March</u>                                                                                         | <u>April</u>