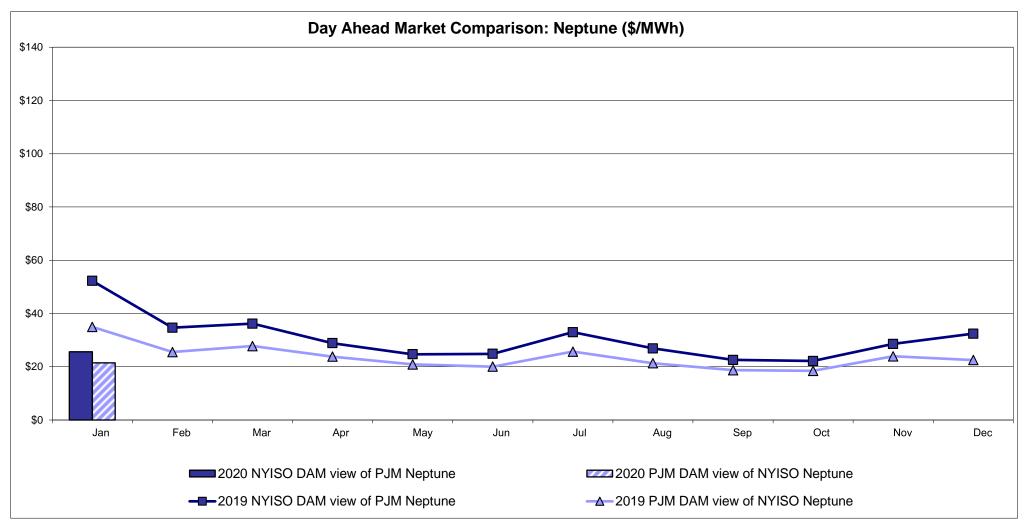

omparison Ontario IESO**





Notes: Exchange factor used for January 2020 was 0.764000305600122 to US

HOEP: Hourly Ontario Energy Price Pre-Dispatch: Projected Energy Price

#### **External Controllable Line: Cross Sound Cable (New England)**





#### Note:

ISO-NE Forecast is an advisory posting @ 18:00 day before.

The DAM and R/T prices at the Shorham 13899 interface are used for ISO-NE.

The DAM and R/T prices at the CSC interface are used for NYISO.

#### **External Controllable Line: Northport - Norwalk (New England)**





Note:

ISO-NE Forecast is an advisory posting @ 18:00 day before.

The DAM and R/T prices at the Northport 138 interface are used for ISO-NE.

The DAM and R/T prices at the 1385 interface are used for NYISO.

#### **External Controllable Line: Neptune (PJM)**





#### **External Comparison Hydro-Quebec**





Note:

Hydro-Quebec Prices are unavailable.

#### **External Controllable Line: Linden VFT (PJM)**





#### **External Controllable Line: Hudson (PJM)**





#### **NYISO Real Time Price Correction Statistics**

|                                                                                                                                                                                                                                                                                                                                                                                                                                          | <u> </u>