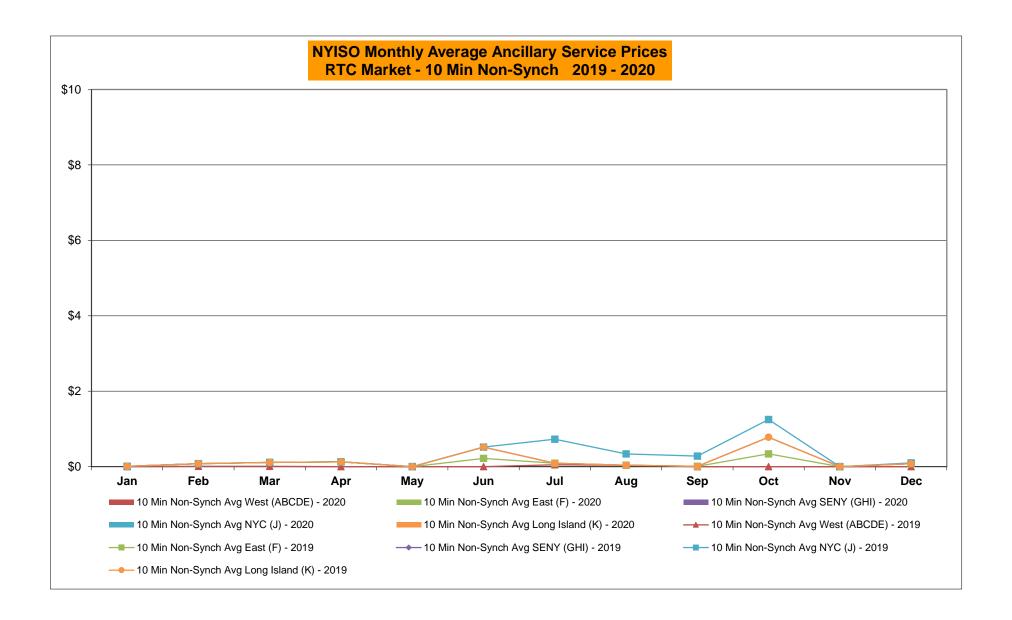

|            |                  |        | Sep-20           |           |                  |            | +                                                |
|        | Oct-20           |           |                  |            |                  |               | Oct-20           |           |                  |            |                  |        | Oct-20           |           |                  |            | <del>                                     </del> |
| _      | Nov-20<br>Dec-20 |           |                  |            |                  | _             | Nov-20<br>Dec-20 |           |                  |            |                  |        | Nov-20<br>Dec-20 |           |                  |            | +                                                |































### NYISO Markets Ancillary Services Statistics - Unweighted Price (\$/MWH) - DAM

| 2020<br>Day Ahead Market                                                                                                                                                                                                                                                                                                                                                           | <u>January</u>                                                                               | <u>February</u>                                                                                      | <u>March</u>                                                                                         | <u>April</u>