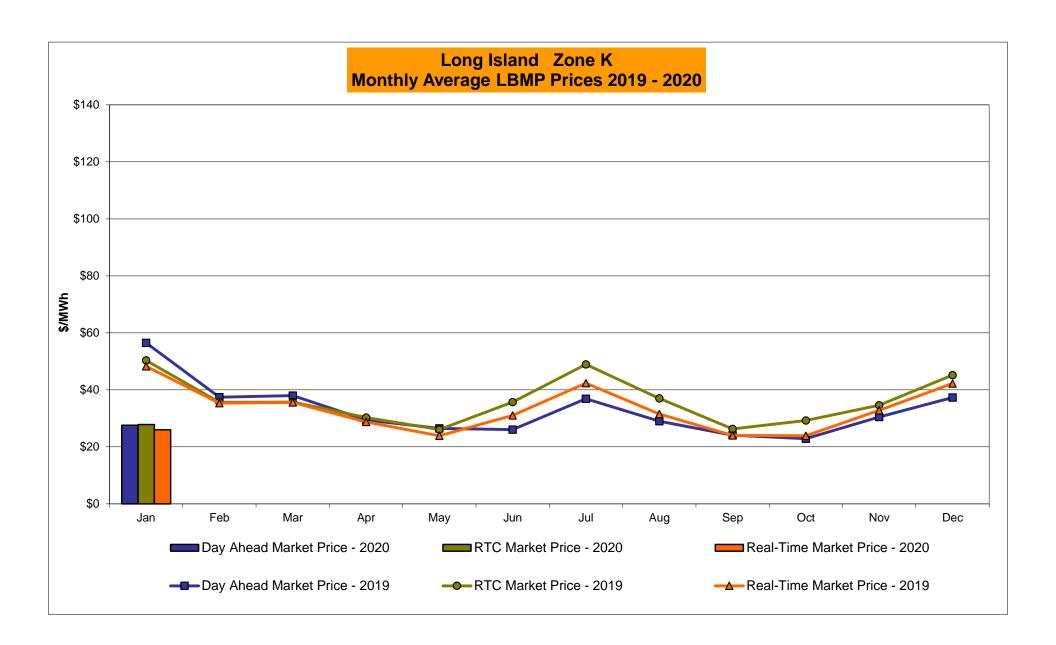

# Market Performance Highlights January 2020

- LBMP for January is \$24.77/MWh; lower than \$29.52/MWh in December 2019 and \$50.93/MWh in January 2019.
  - Day Ahead and Real Time Load Weighted LBMPs are lower compared to December.
- January 2020 average year-to-date monthly cost of \$27.29/MWh is a 49% decrease from \$52.99/MWh in January 2019.
- Average daily sendout is 423 GWh/day in January; lower than 427 GWh/day in December 2019 and 449 GWh/day in January 2019.
- Natural gas and distillate prices are lower compared to the previous month.
  - Natural Gas (Transco Z6 NY) was \$2.20/MMBtu, down from \$2.55/MMBtu in December.
  - Natural gas prices are down 64.1% year-over-year.
  - Jet Kerosene Gulf Coast was \$13.24/MMBtu, down from \$14.03/MMBtu in December.
  - Ultra Low Sulfur No.2 Diesel NY Harbor was \$13.33/MMBtu, down from \$14.21/MMBtu in December.
  - Distillate prices are up 0.4% year-over-year.
- Uplift per MWh is higher compared to the previous month.
  - Uplift (not including NYISO cost of operations) is (\$0.15)/MWh; higher than (\$0.19)/MWh in December.
    - Local Reliability Share is \$0.07/MWh, lower than \$0.17/MWh in December.
    - Statewide Share is (\$0.22)/MWh, higher than (\$0.35)/MWh in December.
  - TSA \$ per NYC MWh is \$0.00/MWh.
  - Total uplift costs (Schedule 1 components including NYISO Cost of Operations) are higher than December.