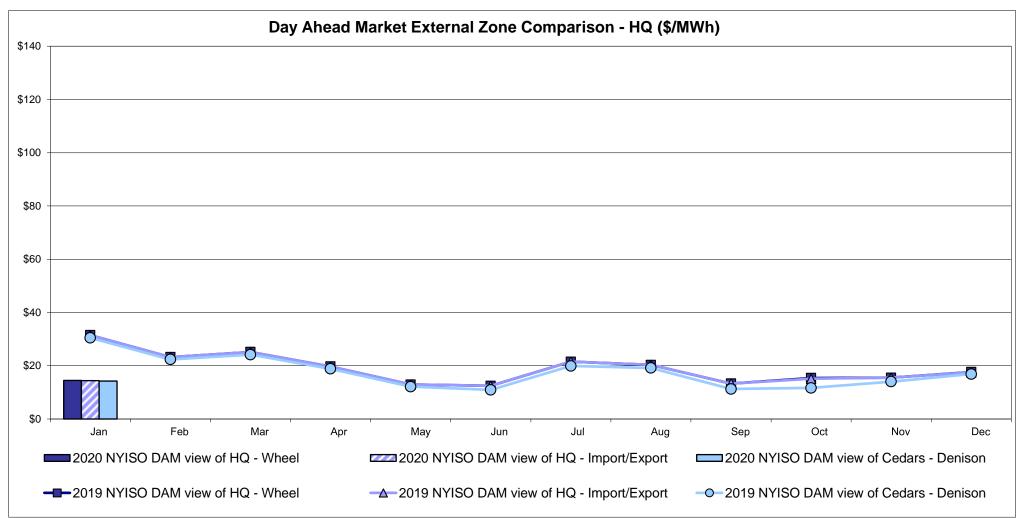

actor used for January 2020 was 0.764000305600122 to US

HOEP: Hourly Ontario Energy Price Pre-Dispatch: Projected Energy Price

#### **External Controllable Line: Cross Sound Cable (New England)**





#### Note:

ISO-NE Forecast is an advisory posting @ 18:00 day before.

The DAM and R/T prices at the Shorham 13899 interface are used for ISO-NE.

The DAM and R/T prices at the CSC interface are used for NYISO.

#### **External Controllable Line: Northport - Norwalk (New England)**





Note:

ISO-NE Forecast is an advisory posting @ 18:00 day before.

The DAM and R/T prices at the Northport 138 interface are used for ISO-NE.

The DAM and R/T prices at the 1385 interface are used for NYISO.

#### **External Controllable Line: Neptune (PJM)**





#### **External Comparison Hydro-Quebec**





Note:

Hydro-Quebec Prices are unavailable.

#### **External Controllable Line: Linden VFT (PJM)**





#### **External Controllable Line: Hudson (PJM)**





#### **NYISO Real Time Price Correction Statistics**

|                                                                                                                                                                                                                                                                                                                                                                                                                                          | <u> </u>