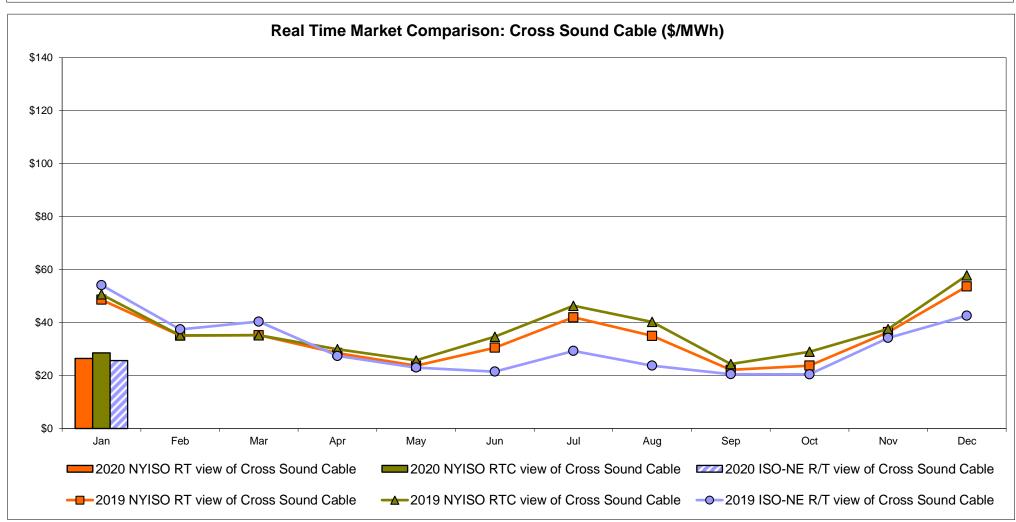

Zone M  14.41 6.97             | <b>Zone P</b> 19.95 6.20       | <b>ENGLAND Zone N</b> 25.60 8.55      | SOUND<br>CABLE<br>Controllable<br>Line<br>26.68<br>9.91                   | NORWALK<br>Controllable<br>Line<br>26.35<br>9.67 | 25.66<br>9.32                         | 23.99<br>7.23                         | Controllable<br>Line<br>23.91<br>7.18 | Controllable<br>Line<br>14.28<br>6.96 |

<sup>\*</sup> Straight LBMP averages

















### **External Comparison ISO-New England**





#### **External Comparison PJM**





#### **External Comparison Ontario IESO**





Notes: Exchange factor used for January 2020 was 0.764000305600122 to US

HOEP: Hourly Ontario Energy Price Pre-Dispatch: Projected Energy Price

#### **External Controllable Line: Cross Sound Cable (New England)**





#### Note:

ISO-NE Forecast is an advisory posting @ 18:00 day before.

The DAM and R/T prices at the Shorham 13899 interface are used for ISO-NE.

The DAM and R/T prices at the CSC interface are used for NYISO.

#### **External Controllable Line: Northport - Norwalk (New England)**





Note:

ISO-NE Forecast is an advisory posting @ 18:00 day before.

The DAM and R/T prices at the Northport 138 interface are used for ISO-NE.

The DAM and R/T prices at the 1385 interface are used for NYISO.

#### **External Controllable Line: Neptune (PJM)**





#### **External Comparison Hydro-Quebec**





Note:

Hydro-Quebec Prices are unavailable.

#### **External Controllable Line: Linden VFT (PJM)**





#### **External Controllable Line: Hudson (PJM)**





#### **NYISO Real Time Price Correctio