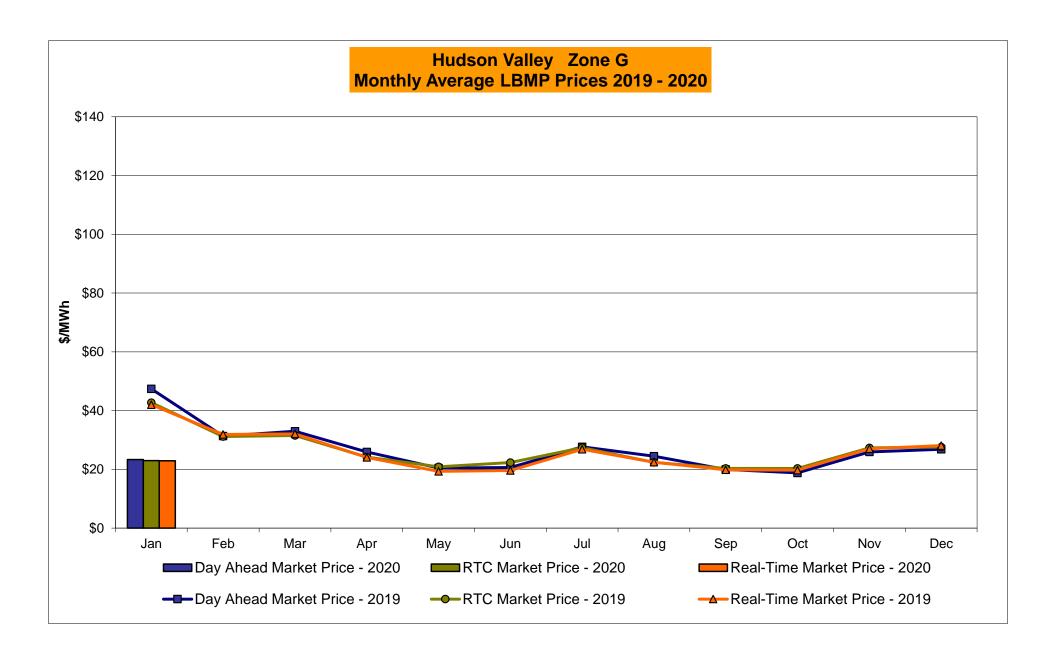

# Market Performance Highlights January 2020

- LBMP for January is \$24.77/MWh; lower than \$29.52/MWh in December 2019 and \$50.93/MWh in January 2019.
  - Day Ahead and Real Time Load Weighted LBMPs are lower compared to December.
- January 2020 average year-to-date monthly cost of \$27.29/MWh is a 49% decrease from \$52.99/MWh in January 2019.
- Average daily sendout is 423 GWh/day in January; lower than 427 GWh/day in December 2019 and 449 GWh/day in January 2019.
- Natural gas and distillate prices are lower compared to the previous month.
  - Natural Gas (Transco Z6 NY) was \$2.20/MMBtu, down from \$2.55/MMBtu in December.
  - Natural gas prices are down 64.1% year-over-year.
  - Jet Kerosene Gulf Coast was \$13.24/MMBtu, down from \$14.03/MMBtu in December.
  - Ultra Low Sulfur No.2 Diesel NY Harbor was \$13.33/MMBtu, down from \$14.21/MMBtu in December.
  - Distillate prices are up 0.4% year-over-year.
- Uplift per MWh is higher compared to the previous month.
  - Uplift (not including NYISO cost of operations) is (\$0.15)/MWh; higher than (\$0.19)/MWh in December.
    - Local Reliability Share is \$0.07/MWh, lower than \$0.17/MWh in December.
    - Statewide Share is (\$0.22)/MWh, higher than (\$0.35)/MWh in December.
  - TSA \$ per NYC MWh is \$0.00/MWh.
  - Total uplift costs (Schedule 1 components including NYISO Cost of Operations) are higher than December.

### NYISO Average Cost/MWh (Energy and Ancillary Services) \* from the LBMP Customer point of view

| 2020                            | <u>January</u> | <u>February</u> | <u>March</u> | <u>April</u> | <u>May</u> | <u>June</u> | <u>July</u> | <u>August</u> | September | October | November | <u>December</u> |
|---------------------------------|----------------|-----------------|--------------|--------------|------------|-------------|-------------|---------------|-----------|---------|----------|-----------------|
| LBMP                            | 24.77          |                 |              |              |            |             |             |               |           |         |          |                 |
| NTAC                            | 0.91           |                 |              |              |            |             |             |               |           |         |          |                 |
| Reserve                         | 0.46           |                 |              |              |            |             |             |               |           |         |          |                 |
| Regulation                      | 0.09           |                 |              |              |            |             |             |               |           |         |          |                 |
| NYISO Cost of Operations        | 0.68           |                 |              |              |            |             |             |               |           |         |          |                 |
| FERC Fee Recovery               | 0.08           |                 |              |              |            |             |             |               |           |         |          |                 |
| Uplift                          | (0.15)         |                 |              |              |            |             |             |               |           |         |          |                 |
| Uplift: Local Reliability Share | 0.07           |                 |              |              |            |             |             |               |           |         |          |                 |
| Uplift: Statewide Share         | (0.22)         |                 |              |              |            |             |             |               |           |         |          |                 |
| Voltage Support and Black Start | 0.44           |                 |              |              |            |             |             |               |           |         |          |                 |
| Avg Monthly Cost                | 27.29          |                 |              |              |            |             |             |               |           |         |          |                 |
| Avg YTD Cost                    | 27.29          |                 |              |              |            |             |             |               |           |         |          |                 |
| TSA \$ per NYC MWh              | 0.00           |                 |              |              |            |             |             |               |           |         |          |                 |
| 2019                            | January        | February        | March        | <u>April</u> | <u>May</u> | June        | <u>July</u> | August        | September | October | November | December        |
| LBMP                            | 50.93          | 33.51           | 34.91        | 28.01        | 23.10      | 24.43       | 33.18       | 27.83         | 22.22     | 20.84   | 27.39    | 29.52           |
| NTAC                            | 0.51           | 0.69            | 0.98         | 1.16         | 0.72       | 1.08        | 1.01        | 0.98          | 0.48      | 0.57    | 0.88     | 0.77            |
| Reserve                         | 0.54           | 0.51            | 0.55         | 0.63         | 0.63       | 0.50        | 0.44        | 0.49          | 0.50      | 0.62    | 0.50     | 0.44            |
| Regulation                      | 0.13           | 0.11            | 0.10         | 0.33         | 0.13       | 0.09        | 0.07        | 0.09          | 0.09      | 0.13    | 0.11     | 0.10            |
| NYISO Cost of Operations        | 0.68           | 0.68            | 0.69         | 0.69         | 0.68       | 0.69        | 0.70        | 0.70          | 0.69      | 0.67    | 0.67     | 0.67            |
| FERC Fee Recovery               | 0.08           | 0.09            | 0.09         | 0.10         | 0.10       | 0.08        | 0.06        | 0.07          | 0.09      | 0.09    | 0.09     | 0.08            |
| Uplift                          | (0.25)         | (0.44)          | (0.33)       | (0.15)       | 0.13       | 0.07        | (0.06)      | (0.20)        | (0.13)    | (0.09)  | (0.13)   | (0.19)          |
| Uplift: Local Reliability Share | 0.32           | 0.11            | 0.31         | 0.20         | 0.23       | 0.19        | 0.44        | 0.25          | 0.17      | 0.11    | 0.19     | 0.17            |
| Uplift: Statewide Share         | (0.57)         | (0.55)          | (0.64)       | (0.35)       | (0.11)     | (0.12)      | (0.50)      | (0.45)        | (0.30)    | (0.20)  | (0.31)   | (0.35)          |
| Voltage Support and Black Start | 0.37           | 0.37            | 0.38         | 0.38         | 0.38       | 0.38        | 0.38        | 0.38          | 0.38      | 0.37    | 0.37     | 0.36            |
| Avg Monthly Cost                | 52.99          | 35.51           | 37.38        | 31.16        | 25.88      | 27.32       | 35.78       | 30.33         | 24.32     | 23.21   | 29.89    | 31.76           |
| Avg YTD Cost                    | 52.99          | 44.93           | 42.54        | 40.12        | 37.57      | 35.76       | 35.75       | 34.96         | 33.88     | 32.94   | 32.69    | 32.59           |
| TSA \$ per NYC MWh              | 0.00           | 0.00            | 0.01         | 0.01         | 0.19       | 0.77        | 1.00        | 0.33          | 0.43      | 0.00    | 0.00     | 0.00            |