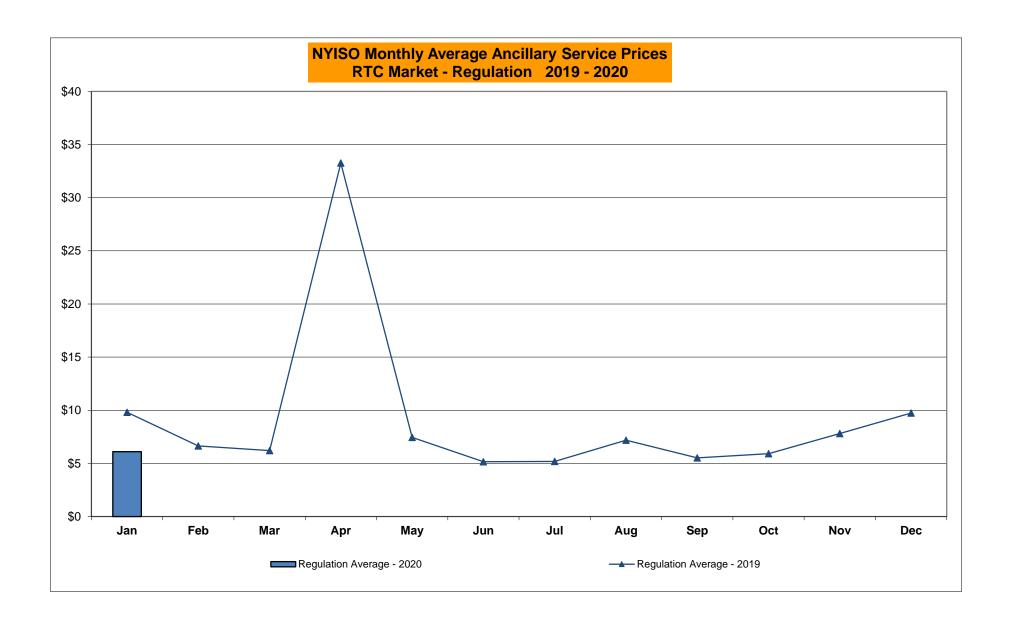

### NYISO Average Cost/MWh (Energy and Ancillary Services) \* from the LBMP Customer point of view

| 2020                            | <u>January</u> | <u>February</u> | <u>March</u> | <u>April</u> | <u>May</u> | <u>June</u> | <u>July</u> | <u>August</u> | September | October | November | <u>December</u> |
|---------------------------------|----------------|-----------------|--------------|--------------|------------|-------------|-------------|---------------|-----------|---------|----------|-----------------|
| LBMP                            | 24.77          |                 |              |              |            |             |             |               |           |         |          |                 |
| NTAC                            | 0.91           |                 |              |              |            |             |             |               |           |         |          |                 |
| Reserve                         | 0.46           |                 |              |              |            |             |             |               |           |         |          |                 |
| Regulation                      | 0.09           |                 |              |              |            |             |             |               |           |         |          |                 |
| NYISO Cost of Operations        | 0.68           |                 |              |              |            |             |             |               |           |         |          |                 |
| FERC Fee Recovery               | 0.08           |                 |              |              |            |             |             |               |           |         |          |                 |
| Uplift                          | (0.15)         |                 |              |              |            |             |             |               |           |         |          |                 |
| Uplift: Local Reliability Share | 0.07           |                 |              |              |            |             |             |               |           |         |          |                 |
| Uplift: Statewide Share         | (0.22)         |                 |              |              |            |             |             |               |           |         |          |                 |
| Voltage Support and Black Start | 0.44           |                 |              |              |            |             |             |               |           |         |          |                 |
| Avg Monthly Cost                | 27.29          |                 |              |              |            |             |             |               |           |         |          |                 |
| Avg YTD Cost                    | 27.29          |                 |              |              |            |             |             |               |           |         |          |                 |
| TSA \$ per NYC MWh              | 0.00           |                 |              |              |            |             |             |               |           |         |          |                 |
| 2019                            | January        | February        | March        | <u>April</u> | <u>May</u> | June        | <u>July</u> | August        | September | October | November | December        |
| LBMP                            | 50.93          | 33.51           | 34.91        | 28.01        | 23.10      | 24.43       | 33.18       | 27.83         | 22.22     | 20.84   | 27.39    | 29.52           |
| NTAC                            | 0.51           | 0.69            | 0.98         | 1.16         | 0.72       | 1.08        | 1.01        | 0.98          | 0.48      | 0.57    | 0.88     | 0.77            |
| Reserve                         | 0.54           | 0.51            | 0.55         | 0.63         | 0.63       | 0.50        | 0.44        | 0.49          | 0.50      | 0.62    | 0.50     | 0.44            |
| Regulation                      | 0.13           | 0.11            | 0.10         | 0.33         | 0.13       | 0.09        | 0.07        | 0.09          | 0.09      | 0.13    | 0.11     | 0.10            |
| NYISO Cost of Operations        | 0.68           | 0.68            | 0.69         | 0.69         | 0.68       | 0.69        | 0.70        | 0.70          | 0.69      | 0.67    | 0.67     | 0.67            |
| FERC Fee Recovery               | 0.08           | 0.09            | 0.09         | 0.10         | 0.10       | 0.08        | 0.06        | 0.07          | 0.09      | 0.09    | 0.09     | 0.08            |
| Uplift                          | (0.25)         | (0.44)          | (0.33)       | (0.15)       | 0.13       | 0.07        | (0.06)      | (0.20)        | (0.13)    | (0.09)  | (0.13)   | (0.19)          |
| Uplift: Local Reliability Share | 0.32           | 0.11            | 0.31         | 0.20         | 0.23       | 0.19        | 0.44        | 0.25          | 0.17      | 0.11    | 0.19     | 0.17            |
| Uplift: Statewide Share         | (0.57)         | (0.55)          | (0.64)       | (0.35)       | (0.11)     | (0.12)      | (0.50)      | (0.45)        | (0.30)    | (0.20)  | (0.31)   | (0.35)          |
| Voltage Support and Black Start | 0.37           | 0.37            | 0.38         | 0.38         | 0.38       | 0.38        | 0.38        | 0.38          | 0.38      | 0.37    | 0.37     | 0.36            |
| Avg Monthly Cost                | 52.99          | 35.51           | 37.38        | 31.16        | 25.88      | 27.32       | 35.78       | 30.33         | 24.32     | 23.21   | 29.89    | 31.76           |
| Avg YTD Cost                    | 52.99          | 44.93           | 42.54        | 40.12        | 37.57      | 35.76       | 35.75       | 34.96         | 33.88     | 32.94   | 32.69    | 32.59           |
| TSA \$ per NYC MWh              | 0.00           | 0.00            | 0.01         | 0.01         | 0.19       | 0.77        | 1.00        | 0.33          | 0.43      | 0.00    | 0.00     | 0.00            |