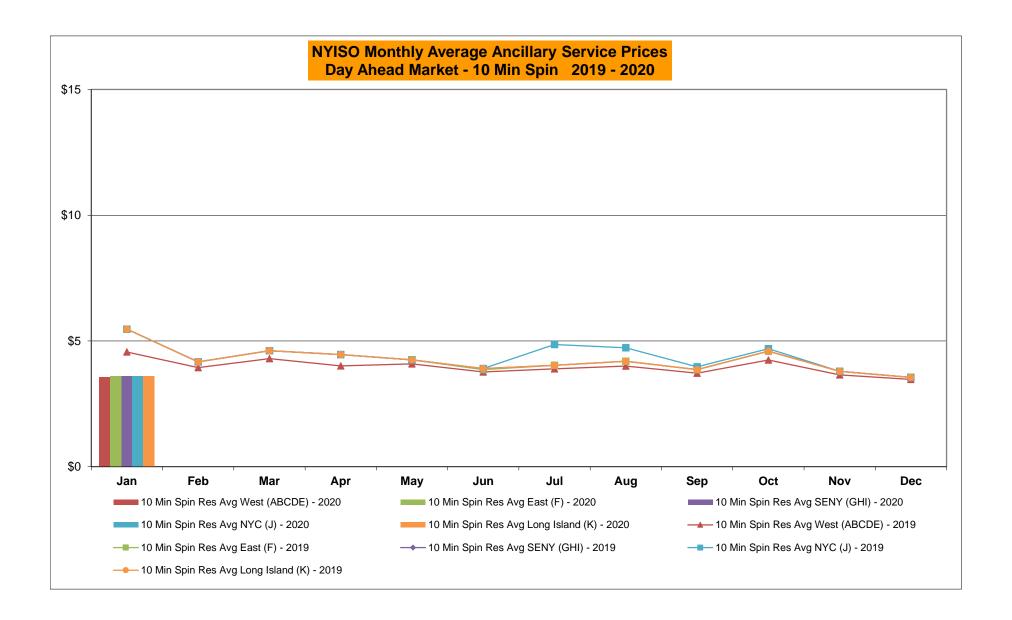

|            |                  |        | Sep-20           |           |                  |            | +                                                |
|        | Oct-20           |           |                  |            |                  |               | Oct-20           |           |                  |            |                  |        | Oct-20           |           |                  |            | <del>                                     </del> |
| _      | Nov-20<br>Dec-20 |           |                  |            |                  | _             | Nov-20<br>Dec-20 |           |                  |            |                  |        | Nov-20<br>Dec-20 |           |                  |            | +                                                |































### NYISO Markets Ancillary Services Statistics - Unweighted Price (\$/MWH) - DAM

| 2020<br>Day Ahead Market                                                                                                                                                                                                                                                                                                                                                           | <u>January</u>                                                                               | <u>February</u>                                                                                      | <u>March</u>                                                                                         | <u>April</u>