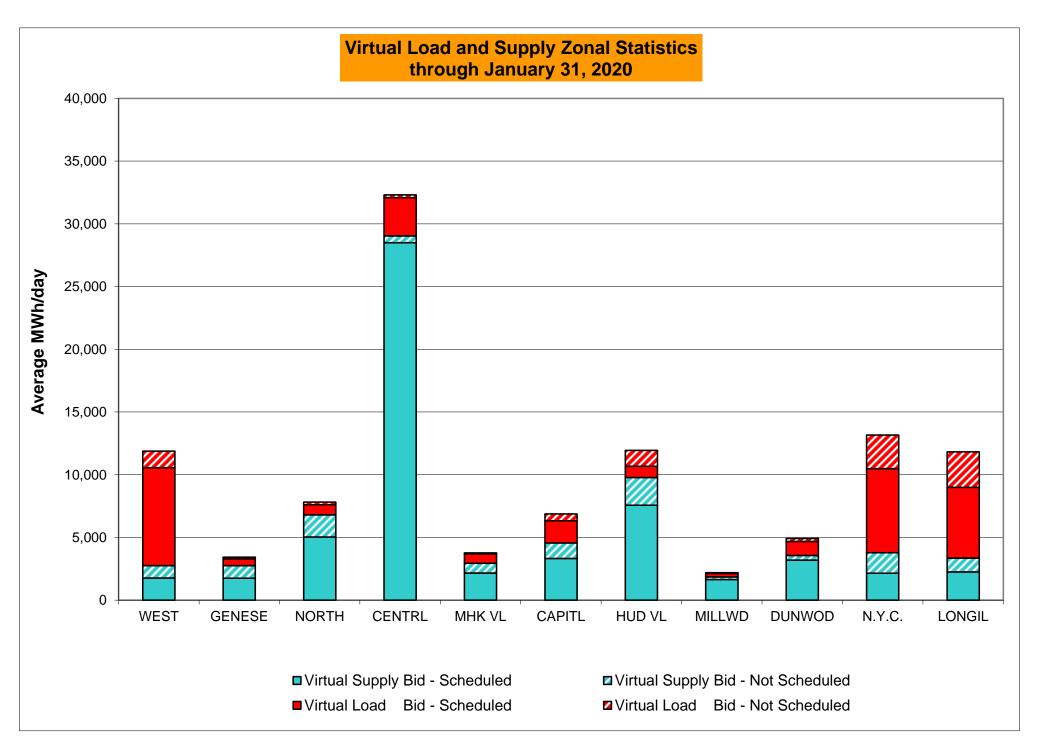

<br>9,033<br>0.06%<br>0.02%<br>9<br>744<br>1.21%<br>1.02% | 2<br>720<br>0.28%<br>0.16%<br>7<br>8,863<br>0.08%<br>0.03%<br>12<br>720<br>1.67%<br>1.13% | 0<br>744<br>0.00%<br>0.14%<br>0<br>9,243<br>0.00%<br>0.03%<br>14<br>744<br>1.88%<br>1.24% | 0<br>744<br>0.00%<br>0.12%<br>0<br>9,048<br>0.00%<br>0.02%<br>12<br>744<br>1.61%<br>1.29% | 3<br>720<br>0.42%<br>0.15%<br>9<br>8,820<br>0.10%<br>0.03%<br>7<br>720<br>0.97%<br>1.25% | 1<br>744<br>0.13%<br>0.15%<br>3<br>9,087<br>0.03%<br>0.03%<br>19<br>744<br>2.55%<br>1.38% | 1 721 0.14% 0.15%  1 8,788 0.01% 0.03%  1 721 0.14% 1.27% 3.00 | 4<br>744<br>0.54%<br>0.18%<br>13<br>9,021<br>0.14%<br>0.04%<br>12<br>744<br>1.61%<br>1.30%<br>3.50 |  |

<sup>\*</sup>Calendar days from reservation date; for June 2018 forward, business days from market date









| WEST   |                  | Virtual L |                  |            |                  |               |                  |           |                  |            |                  |        |                  |           |                  |            |                                                  |
|--------|------------------|-----------|------------------|------------|------------------|---------------|------------------|-----------|------------------|------------|------------------|--------|------------------|-----------|------------------|------------|--------------------------------------------------|
| WEST   |                  |           | oad Bid          | Virtual Su | upply Bid        |               |                  | Virtual L | oad Bid          | Virtual Su